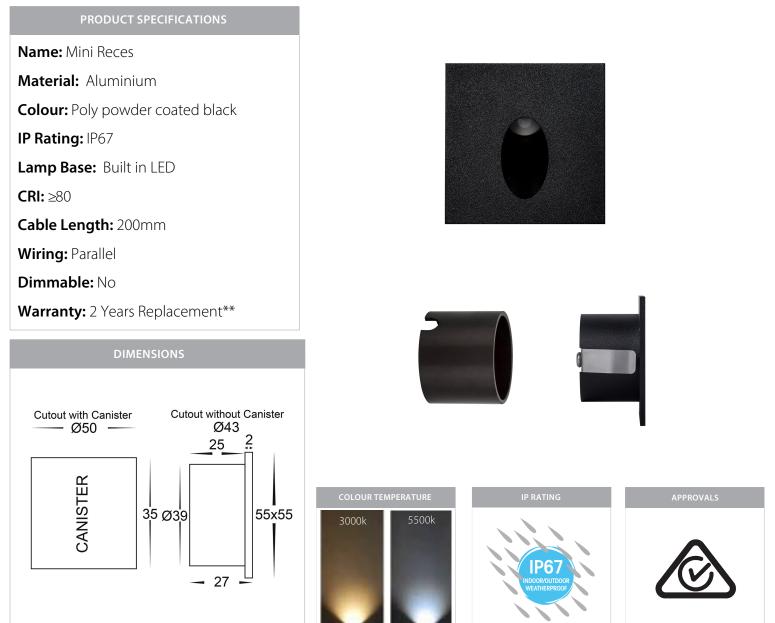

## Aluminium Black Square Recessed Step Lights

#### **Product Ordering**

| IMAGE | PART NUMBER | COLOUR TEMP | LUMENS | INPUT    | BEAM ANGLE | INCLUDED LED    |
|-------|-------------|-------------|--------|----------|------------|-----------------|
|       | HV3216C-BLK | 5500k       | 60lm   | - 12v DC | 40°        | 1w Built in LED |
|       | HV3216W-BLK | 3000k       | 55lm   |          |            |                 |

12v DC models must be used with suitable 12v DC LED Driver

\* Lumen output measured at source

\*\* See Warranty Terms and Conditions for more information

For more information contact Havit Lighting

ADDRESS: 143 Beauchamp Road Matraville NSW 2036 Australia 
 Tel:
 02 9381 8300