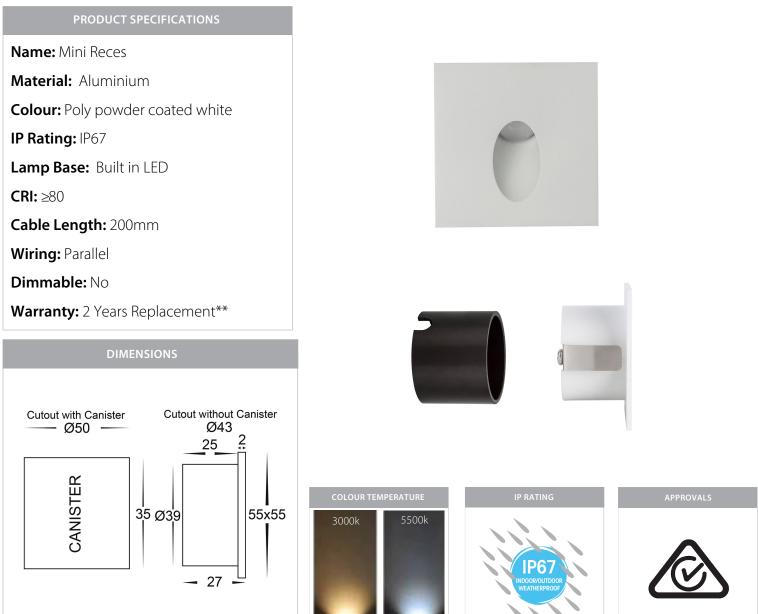

# Aluminium White Square Recessed Step Lights

#### **Product Ordering**

| IMAGE | PART NUMBER | COLOUR TEMP | LUMENS | INPUT    | BEAM ANGLE | INCLUDED LED    |
|-------|-------------|-------------|--------|----------|------------|-----------------|
|       | HV3216C-WHT | 5500k       | 60lm   | - 12v DC | 40°        | 1w Built in LED |
|       | HV3216W-WHT | 3000k       | 55lm   | .2.00    |            |                 |