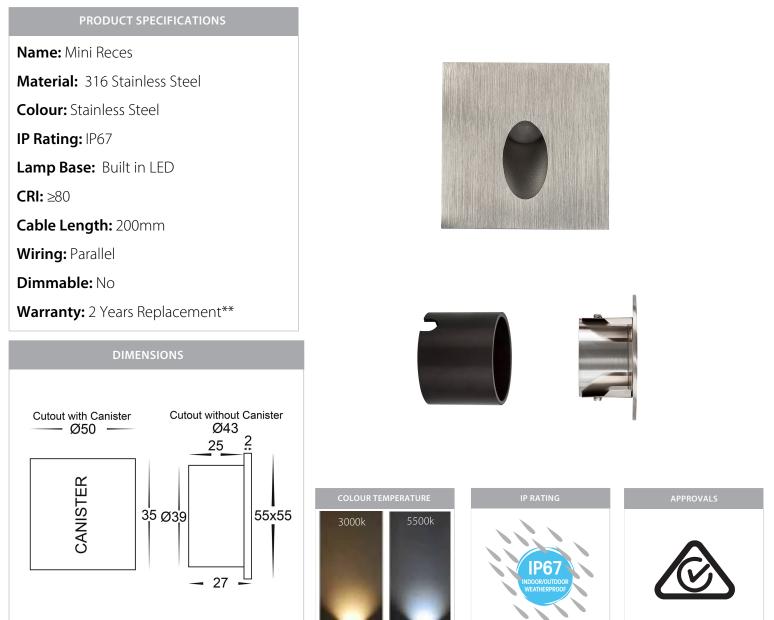

# 316 Stainless Steel Square Recessed Step Lights

#### **Product Ordering**

| IMAGE | PART NUMBER   | COLOUR TEMP | LUMENS | INPUT        | BEAM ANGLE | INCLUDED LED    |
|-------|---------------|-------------|--------|--------------|------------|-----------------|
|       | HV3216C-SS316 | 5500k       | 60lm   | - 12v DC 40° | 40°        | 1w Built in LED |
|       | HV3216W-SS316 | 3000k       | 55lm   |              |            |                 |

12v DC models must be used with suitable 12v DC LED Driver

\* Lumen output measured at source

\*\* See Warranty Terms and Conditions for more information

For more information contact Havit Lighting

ADDRESS: 143 Beauchamp Road Matraville NSW 2036 Australia 
 Tel:
 02 9381 8300