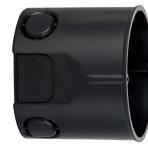

# Aluminium Black Round Recessed Step Lights

## PRODUCT SPECIFICATIONS Name: Reces Material: Aluminium **Colour:** Poly powder coated black IP Rating: IP67 Lamp Base: Built in LED **CRI:** ≥80 Cable Length: 200mm Wiring: Parallel Dimmable: No Warranty: 2 Years Replacement\*\* Cutout without Canister Cutout with Canister Ø60 • Ø76 33mm CANISTER 65 Ø80mm Ø50 IDA 36mm