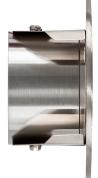

# 316 Stainless Steel Round Recessed Step Lights

# PRODUCT SPECIFICATIONSName: RecesMaterial: 316 Stainless SteelColour: Stainless SteelIP Rating: IP67Lamp Base: Built in LEDCRI: ≥80Cable Length: 200mmWiring: ParallelDimmable: NoWarranty: 2 Years Replacement\*\*