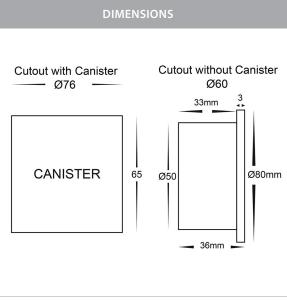

## PRODUCT SPECIFICATIONS Name: Reces Material: Aluminium **Colour:** Poly powder coated black IP Rating: IP67 Lamp Base: Built in LED **CRI:** ≥80 Cable Length: 200mm Wiring: Parallel Dimmable: No Warranty: 2 Years Replacement\*\* Cutout without Canister Cutout with Canister Ø60 • Ø76 33mm CANISTER 65 Ø80mm Ø50 IDA 36mm