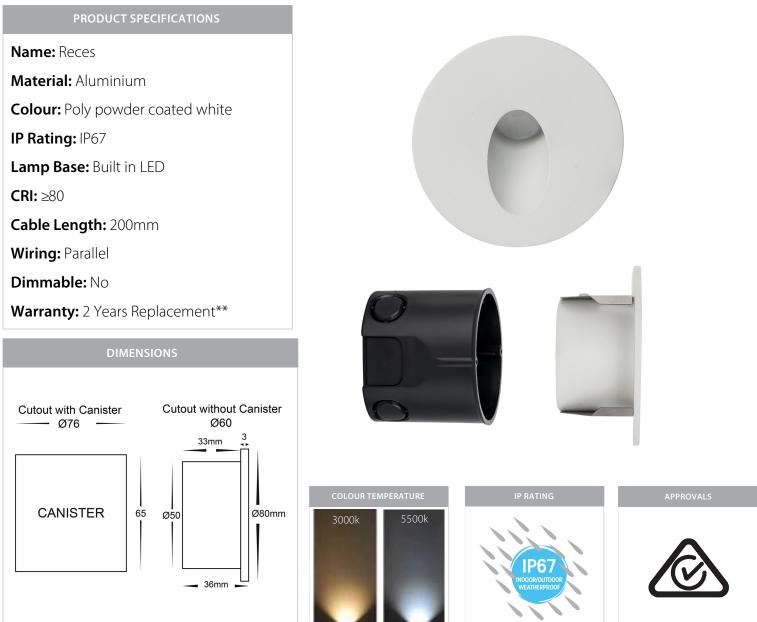

# Aluminium White Round Recessed Step Lights

### **Product Ordering**

| IMAGE | PART NUMBER | COLOUR TEMP | LUMENS | INPUT        | BEAM ANGLE | INCLUDED LED    |
|-------|-------------|-------------|--------|--------------|------------|-----------------|
|       | HV3205C-WHT | 5500k       | 190lm  | - 12v DC 40° | 40°        | 3w Built in LED |
|       | HV3205W-WHT | 3000k       | 180lm  |              |            |                 |