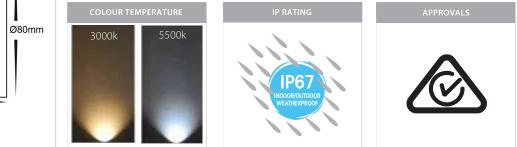

## PRODUCT SPECIFICATIONS Name: Reces Material: Aluminium **Colour:** Poly powder coated black IP Rating: IP67 Lamp Base: Built in LED **CRI:** ≥80 Cable Length: 200mm Wiring: Parallel Dimmable: No Warranty: 2 Years Replacement\*\* Cutout without Canister Cutout with Canister Ø60 • Ø76 33mm CANISTER 65 Ø80mm Ø50 IDA 36mm

## **Product Ordering**

| IMAGE | PART NUMBER | COLOUR TEMP | LUMENS | INPUT    | BEAM ANGLE | INCLUDED LED    |
|-------|-------------|-------------|--------|----------|------------|-----------------|
|       | HV3205C-BLK | 5500k       | 190lm  | - 12v DC | 40°        | 3w Built in LED |
|       | HV3205W-BLK | 3000k       | 180lm  |          |            |                 |

# PRODUCT SPECIFICATIONSName: RecesMaterial: 316 Stainless SteelColour: Stainless SteelIP Rating: IP67Lamp Base: Built in LEDCRI: ≥80Cable Length: 200mmWiring: ParallelDimmable: NoWarranty: 2 Years Replacement\*\*

# **Product Ordering**

| IMAGE | PART NUMBER   | <b>COLOUR TEMP</b> | LUMENS | INPUT        | BEAM ANGLE | INCLUDED LED    |
|-------|---------------|--------------------|--------|--------------|------------|-----------------|
|       | HV3205C-SS316 | 5500k              | 190lm  | - 12v DC 40° | 409        | 3w Built in LED |
|       | HV3205W-SS316 | 3000k              | 180lm  |              |            |                 |