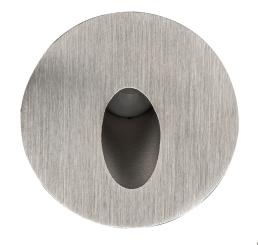

# 316 Stainless Steel Round Recessed Step Lights

# PRODUCT SPECIFICATIONSName: RecesMaterial: 316 Stainless SteelColour: Stainless SteelIP Rating: IP67Lamp Base: Built in LEDCRI: ≥80Cable Length: 200mmWiring: ParallelDimmable: NoWarranty: 2 Years Replacement\*\*