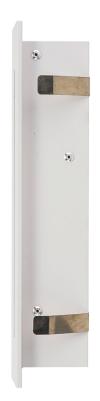

# Aluminium White Rectangle Recessed Step Lights

### PRODUCT SPECIFICATIONS

Name: Slot

Material: Aluminium

Colour: Matt White

IP Rating: IP20

**Cut out:** 165mm x 24mm

Lamp Base: Built in LED

**CRI:** ≥80

Wiring: Parallel

Dimmable: No

Warranty: 2 Years Replacement\*\*