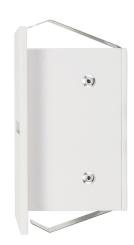

# Aluminium White Square Recessed Step Lights

PRODUCT SPECIFICATIONS

Name: Slot

Material: Aluminium

Colour: Matt White

IP Rating: IP20

**Cut out:** 65mm x 65mm

Lamp Base: Built in LED

**CRI:** ≥80

Wiring: Parallel

Dimmable: No

Warranty: 2 Years Replacement\*\*

## **Product Ordering**

| IMAGE | PART NUMBER | COLOUR TEMP | LUMENS | INPUT     | BEAM ANGLE | INCLUDED LED      |
|-------|-------------|-------------|--------|-----------|------------|-------------------|
|       | HV3102C     | 5500k       | 190lm  | - 240v AC | 36°        | 2.5w Built in LED |
|       | HV3102W     | 3000k       | 180lm  |           |            |                   |