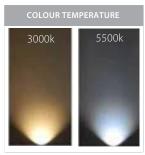

## **Product Ordering**

| IMAGE |  | PART NUMBER | COLOURTEMP | LUMENS | INPUT     | BEAM ANGLE | INCLUDED LED      |
|-------|--|-------------|------------|--------|-----------|------------|-------------------|
|       |  | HV3103C     | 5500k      | 190lm  | - 240v AC | 36°        | 2.5w Built in LED |
|       |  | HV3103W     | 3000k      | 180lm  |           |            |                   |

## **Product Ordering**

| IMAGE | PART NUMBER | COLOUR TEMP | LUMENS | INPUT     | BEAM ANGLE | INCLUDED LED      |
|-------|-------------|-------------|--------|-----------|------------|-------------------|
|       | HV3102C     | 5500k       | 190lm  | - 240v AC | 36°        | 2.5w Built in LED |
|       | HV3102W     | 3000k       | 180lm  |           |            |                   |