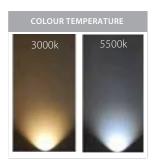

## **Product Ordering**

| IMAGE |  | PART NUMBER | COLOURTEMP | LUMENS | INPUT     | BEAM ANGLE | INCLUDED LED      |
|-------|--|-------------|------------|--------|-----------|------------|-------------------|
|       |  | HV3103C     | 5500k      | 190lm  | - 240v AC | 36°        | 2.5w Built in LED |
|       |  | HV3103W     | 3000k      | 180lm  |           |            |                   |

## **Product Ordering**

| IMAGE | PART NUMBER | COLOUR TEMP | LUMENS | INPUT     | BEAM ANGLE | INCLUDED LED      |
|-------|-------------|-------------|--------|-----------|------------|-------------------|
|       | HV3102C     | 5500k       | 190lm  | - 240v AC | 36°        | 2.5w Built in LED |
|       | HV3102W     | 3000k       | 180lm  |           |            |                   |