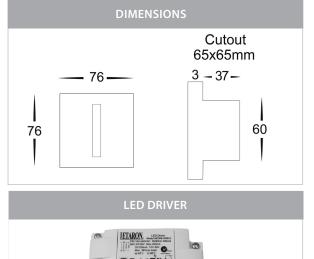

# Aluminium White Square Recessed Step Lights

PRODUCT SPECIFICATIONS

Name: Slot

Material: Aluminium

Colour: Matt White

IP Rating: IP20

**Cut out:** 65mm x 65mm

Lamp Base: Built in LED

**CRI:** ≥80

Wiring: Parallel

Dimmable: No

Warranty: 2 Years Replacement\*\*