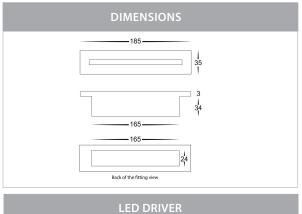

### PRODUCT SPECIFICATIONS

Name: Slot

Material: Aluminium

Colour: Matt White

IP Rating: IP20

**Cut out:** 165mm x 24mm

Lamp Base: Built in LED

**CRI:** ≥80

Wiring: Parallel

Dimmable: No

Warranty: 2 Years Replacement\*\*