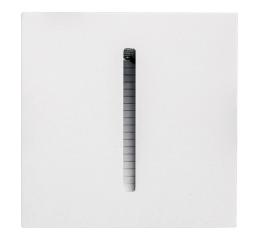

# Aluminium White Square Recessed Step Lights

PRODUCT SPECIFICATIONS

Name: Slot

Material: Aluminium

Colour: Matt White

IP Rating: IP20

**Cut out:** 65mm x 65mm

Lamp Base: Built in LED

**CRI:** ≥80

Wiring: Parallel

Dimmable: No

Warranty: 2 Years Replacement\*\*

## **Product Ordering**

| IMAGE | PART NUMBER | COLOUR TEMP | LUMENS | INPUT     | BEAM ANGLE | INCLUDED LED      |
|-------|-------------|-------------|--------|-----------|------------|-------------------|
|       | HV3102C     | 5500k       | 190lm  | - 240v AC | 36°        | 2.5w Built in LED |
|       | HV3102W     | 3000k       | 180lm  |           |            |                   |