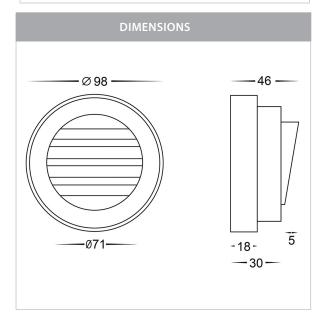

#### PRODUCT SPECIFICATIONS

Name: Pinta

Material: 316 Stainless Steel

**Colour:** Stainless Steel

**IP Rating: IP65** 

Lamp Base: Built in LED

**CRI:** ≥80

Cable Length: 200mm

#### PRODUCT SPECIFICATIONS

Name: Pinta

Material: Aluminium

**Colour:** Poly powder coated black

**IP Rating:** IP65

Lamp Base: Built in LED

**CRI:** ≥80

Cable Length: 200mm