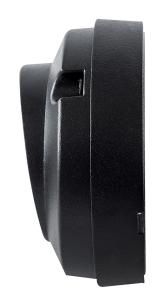

-----------------|
|       | HV2905T-12V | 3000k<br>4000k<br>5500k | 160lm<br>170lm<br>180lm | 12v DC | 120°       | <b>TRI Colour</b><br>2.3w Built in LED |

12v DC models must be used with suitable 12v DC LED Driver

- \* Lumen output measured at source
- \*\* See Warranty Terms and Conditions for more information

For more information contact Havit Lighting

ADDRESS: 143 Beauchamp Road Matraville NSW 2036 Australia Tel: 02 9381 8300 Fax: 02 9666 8881 Email: sales@havit.com.au web: www.havit.com.au

# Aluminium Black Louvred Step Light



#### PRODUCT SPECIFICATIONS

Name: Pinta

Material: Aluminium

**Colour:** Poly powder coated black

**IP Rating:** IP65

Lamp Base: Built in LED

**CRI:** ≥80

Cable Length: 200mm

Wiring: Parallel

Dimmable: No

Warranty: 2 Years Replacement\*\*













## **Product Ordering**

| IMAGE | PART NUMBER | COLOURTEMP              | LUMENS                  | INPUT  | BEAM ANGLE | INCLUDED LED                           |
|-------|-------------|-------------------------|-------------------------|--------|------------|----------------------------------------|
|       | HV2925T-12V | 3000k<br>4000k<br>5500k | 160lm<br>170lm<br>180lm | 12v DC | 120°       | <b>TRI Colour</b><br>2.3w Built in LED |

12v DC models must be used with suitable 12v DC LED Driver

- \* Lumen output measured at source
- \*\* See Warranty Terms and Conditions for more information

ADDRESS: 143 Beauchamp Road Matraville NSW 2036 Australia Tel: 02 9381 8300 Fax: 02 9666 8881 Email: sales@havit.com.au web: www.havit.com.au