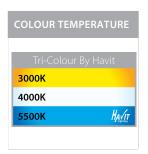

## **Product Ordering**

| IMAGE | PART NUMBER | COLOURTEMP              | LUMENS                  | INPUT  | BEAM ANGLE | INCLUDED LED                           |
|-------|-------------|-------------------------|-------------------------|--------|------------|----------------------------------------|
|       | HV2905T-12V | 3000k<br>4000k<br>5500k | 160lm<br>170lm<br>180lm | 12v DC | 120°       | <b>TRI Colour</b><br>2.3w Built in LED |

## **Product Ordering**

| IMAGE | PART NUMBER | COLOURTEMP              | LUMENS                  | INPUT  | BEAM ANGLE | INCLUDED LED                           |
|-------|-------------|-------------------------|-------------------------|--------|------------|----------------------------------------|
|       | HV2925T-12V | 3000k<br>4000k<br>5500k | 160lm<br>170lm<br>180lm | 12v DC | 120°       | <b>TRI Colour</b><br>2.3w Built in LED |