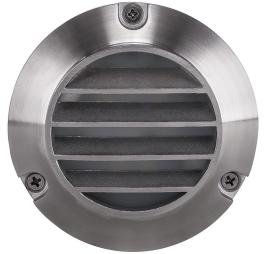

# 316 Stainless Steel Louvred Step Light

#### PRODUCT SPECIFICATIONS

Name: Pinta

Material: 316 Stainless Steel

**Colour:** Stainless Steel

**IP Rating: IP65** 

Lamp Base: Built in LED

**CRI:** ≥80

Cable Length: 200mm