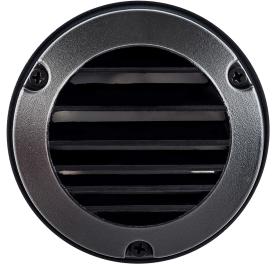

-------------------|
|       | HV2905T-12V | 3000k<br>4000k<br>5500k | 160lm<br>170lm<br>180lm | 12v DC | 120°       | <b>TRI Colour</b><br>2.3w Built in LED |

12v DC models must be used with suitable 12v DC LED Driver

- \* Lumen output measured at source
- \*\* See Warranty Terms and Conditions for more information

For more information contact Havit Lighting

ADDRESS: 143 Beauchamp Road Matraville NSW 2036 Australia Tel: 02 9381 8300 Fax: 02 9666 8881 Email: sales@havit.com.au web: www.havit.com.au

# Aluminium Black Louvred Step Light



#### PRODUCT SPECIFICATIONS

Name: Pinta

Material: Aluminium

**Colour:** Poly powder coated black

**IP Rating:** IP65

Lamp Base: Built in LED

**CRI:** ≥80

Cable Length: 200mm

Wiring: Parallel

Dimmable: No

Warranty: 2 Years Replacement\*\*













## **Product Ordering**

| IMAGE | PART NUMBER | COLOURTEMP              | LUMENS                  | INPUT  | BEAM ANGLE | INCLUDED LED                           |
|-------|-------------|-------------------------|-------------------------|--------|------------|----------------------------------------|
|       | HV2925T-12V | 3000k<br>4000k<br>5500k | 160lm<br>170lm<br>180lm | 12v DC | 120°       | <b>TRI Colour</b><br>2.3w Built in LED |

12v DC models must be used with suitable 12v DC LED Driver

- \* Lumen output measured at source
- \*\* See Warranty Terms and Conditions for more information

ADDRESS: 143 Beauchamp Road Matraville NSW 2036 Australia Tel: 02 9381 8300 Fax: 02 9666 8881 Email: sales@havit.com.au web: www.havit.com.au