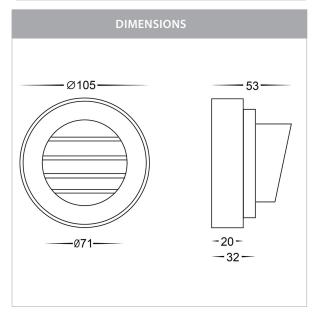

#### PRODUCT SPECIFICATIONS

Name: Pinta

Material: 316 Stainless Steel

**Colour:** Stainless Steel

**IP Rating: IP65** 

Lamp Base: Built in LED

**CRI:** ≥80

Cable Length: 200mm

Wiring: Parallel
Dimmable: No

Warranty: 2 Years Replacement\*\*