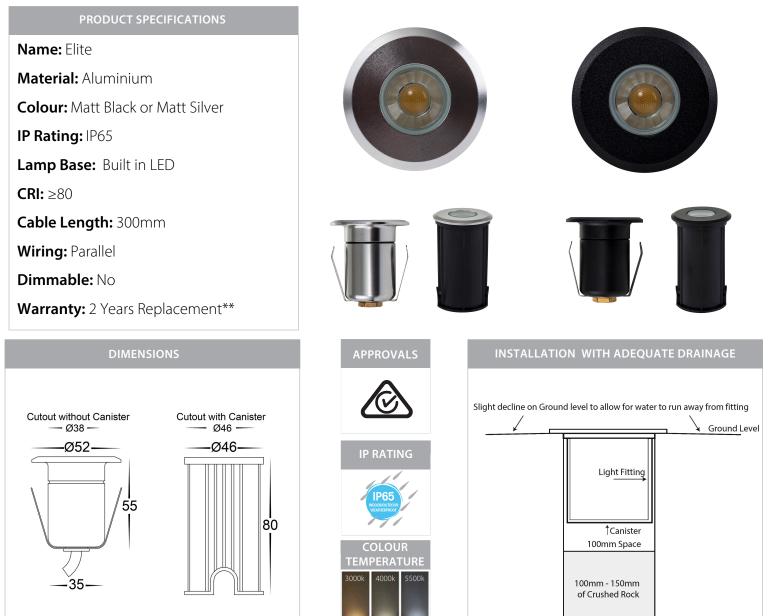

## Aluminium Inground or Deck Lights

## **Product Ordering**

| IMAGE | PART NUMBER | COLOUR TEMP | LUMENS | INPUT  | BEAM ANGLE | INCLUDED LED    |
|-------|-------------|-------------|--------|--------|------------|-----------------|
|       | HV2881C-BLK | 5500k       | 270lm  | 12v DC | 36°        | 3w Built in LED |
|       | HV2881N-BLK | 4000k       | 250lm  |        |            |                 |
|       | HV2881W-BLK | 3000k       | 240lm  |        |            |                 |
|       | HV2881C-SLV | 5500k       | 270m   | 12v DC | 36°        | 3w Built in LED |
|       | HV2881N-SLV | 4000k       | 250lm  |        |            |                 |
|       | HV2881W-SLV | 3000k       | 240lm  |        |            |                 |

12v DC models must be used with suitable 12v DC LED Driver

\* Lumen output measured at source

\*\* See Warranty Terms and Conditions for more information

For more information contact Havit Lighting

ADDRESS: 143 Beauchamp Road Matraville NSW 2036 Australia 
 Tel:
 02 9381 8300