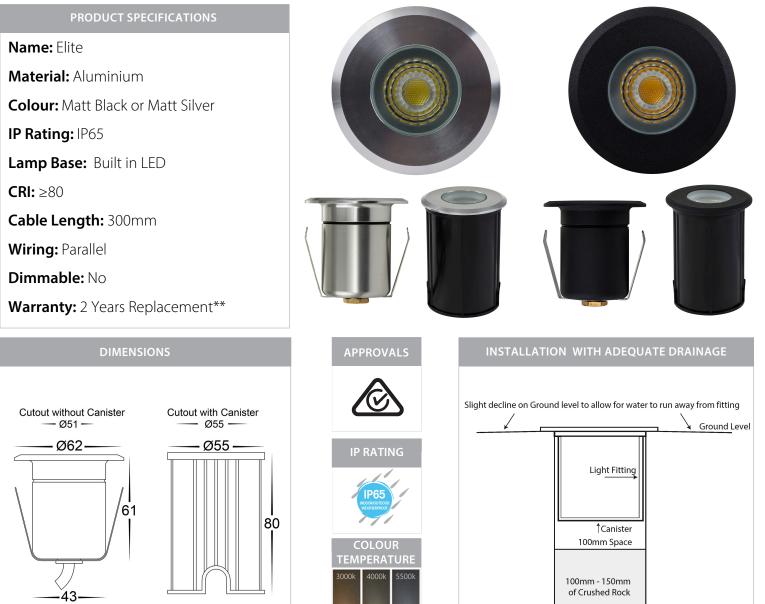

## Aluminium Inground or Deck Lights

## **Product Ordering**

| IMAGE | PART NUMBER | COLOUR TEMP | LUMENS | INPUT  | BEAM ANGLE | INCLUDED LED    |
|-------|-------------|-------------|--------|--------|------------|-----------------|
|       | HV2882C-BLK | 5500k       | 450lm  | 12v DC | 36°        | 5w Built in LED |
|       | HV2882N-BLK | 4000k       | 420lm  |        |            |                 |
|       | HV2882W-BLK | 3000k       | 400lm  |        |            |                 |
|       | HV2882C-SLV | 5500k       | 450lm  | 12v DC | 36°        | 5w Built in LED |
|       | HV2882N-SLV | 4000k       | 420lm  |        |            |                 |
|       | HV2882W-SLV | 3000k       | 400lm  |        |            |                 |

12v DC models must be used with suitable 12v DC LED Driver

\* Lumen output measured at source

\*\* See Warranty Terms and Conditions for more information

For more information contact Havit Lighting

ADDRESS: 143 Beauchamp Road Matraville NSW 2036 Australia 
 Tel:
 02 9381 8300