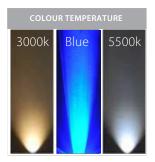

## **Product Ordering**

| IMAGE | PART NUMBER | COLOUR TEMP | LUMENS | INPUT  | BEAM ANGLE | INCLUDED LED      |
|-------|-------------|-------------|--------|--------|------------|-------------------|
|       | HV2861B     | Blue        | N/A    | 12v DC | 30°        | 0.5w Built in LED |
|       | HV2861C     | 5500k       | 35lm   |        |            |                   |
|       | HV2861W     | 3000k       | 30lm   |        |            |                   |