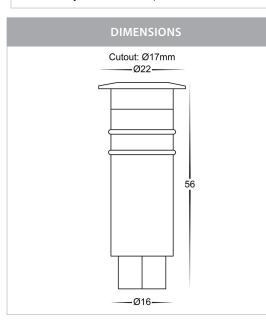

## 316 Stainless Steel Deck Lights



## PRODUCT SPECIFICATIONS

Name: Kett

Material: 316 Stainless Steel

**Colour:** Stainless Steel

IP Rating: IP65

Lamp Base: Built in LED

**CRI:** ≥80

Cable Length: 1500mm

Wiring: Parallel

**Dimmable:** No

Warranty: 2 Years Replacement\*\*









## **Product Ordering**

| IMAGE | PART NUMBER | COLOUR TEMP | LUMENS | INPUT  | BEAM ANGLE | INCLUDED LED      |
|-------|-------------|-------------|--------|--------|------------|-------------------|
|       | HV2861B     | Blue        | N/A    | 12v DC | 30°        | 0.5w Built in LED |
|       | HV2861C     | 5500k       | 35lm   |        |            |                   |
|       | HV2861W     | 3000k       | 30lm   |        |            |                   |

12v DC models must be used with suitable 12v DC LED Driver

\* Lumen output measured at source

\*\* See Warranty Terms and Conditions for more information

For more information contact Havit Lighting

ADDRESS: 143 Beauchamp Road Matraville NSW 2036 Australia 
 Tel:
 02 9381 8300

 Fax:
 02 9666 8881

 Email:
 sales@hav