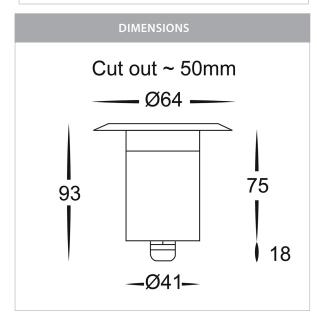

## PRODUCT SPECIFICATIONS

Name: Tekk

**Material:** 316 Stainless Steel + Aluminium

Colour: Stainless Steel

**IP Rating:** IP67

Lamp Base: Built in LED

**CRI:** ≥80

Cable Length: 1500mm

Wiring: Parallel Dimmable: No

Warranty: 2 Years Replacement\*\*

Not suitable for inground installation