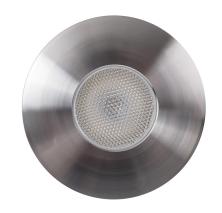

## **Product Ordering**

| IMAGE | PART NUMBER | COLOURTEMP | LUMENS | INPUT  | BEAM ANGLE | INCLUDED LED    |
|-------|-------------|------------|--------|--------|------------|-----------------|
|       | HV2860C     | 5500k      | 180lm  | 12v DC | 30°        | 3w Built in LED |
|       | HV2860N     | 4000k      | 170lm  |        |            |                 |
|       | HV2860W     | 3000k      | 160lm  |        |            |                 |