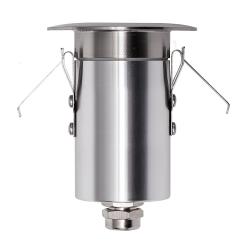

## **Product Ordering**

| IMAGE | PART NUMBER | COLOURTEMP | LUMENS | INPUT  | BEAM ANGLE | INCLUDED LED    |
|-------|-------------|------------|--------|--------|------------|-----------------|
|       | HV2860C     | 5500k      | 180lm  | 12v DC | 30°        | 3w Built in LED |
|       | HV2860N     | 4000k      | 170lm  |        |            |                 |
|       | HV2860W     | 3000k      | 160lm  |        |            |                 |