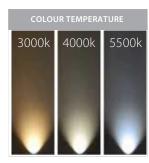

## **Product Ordering**

| IMAGE | PART NUMBER | COLOURTEMP | LUMENS | INPUT  | BEAM ANGLE | INCLUDED LED    |
|-------|-------------|------------|--------|--------|------------|-----------------|
|       | HV2860C     | 5500k      | 180lm  | 12v DC | 30°        | 3w Built in LED |
|       | HV2860N     | 4000k      | 170lm  |        |            |                 |
|       | HV2860W     | 3000k      | 160lm  |        |            |                 |