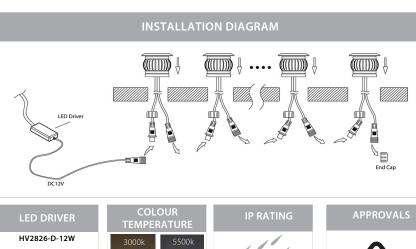

#### HV2826-4M-EXT HV2826-2M-EXT 2M EXTENSION CABLE 4M EXTENSION CABLE

### **Product Ordering**

| IMAGE | PART NUMBER | COLOUR TEMP | LUMENS  | INPUT             | BEAM ANGLE | INCLUDED LED         |
|-------|-------------|-------------|---------|-------------------|------------|----------------------|
|       | HV2826C     | 5500K       | 6x 50lm | Driver<br>240v AC | 120°       | 6x 0.5w Built in LED |
|       | HV2826W     | 3000K       | 6x 40lm | Fitting<br>12v DC | Fitting    |                      |

12v DC models must be used with suitable 12v DC LED Driver

\* Lumen output measured at source

\*\* See Warranty Terms and Conditions for more information

For more information contact Havit Lighting

ADDRESS: 143 Beauchamp Road Matraville NSW 2036 Australia

12W LED DRIVER TO SUIT

\* Lumen output measured at source

\*\* See Warranty Terms and Conditions for more information

For more information contact Havit Lighting

4M EXTENSION CABLE

ADDRESS: 143 Beauchamp Road Matraville NSW 2036 Australia 
 Tel:
 02 9381 8300