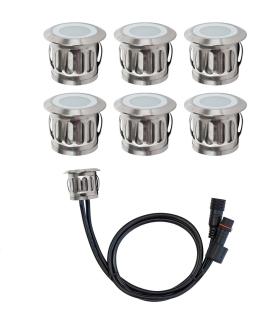

# 316 Stainless Steel Deck Light Kit

| Name: Flame<br>Material: 316 Stainless Steel |  |
|----------------------------------------------|--|
| Colour: Stainless Steel                      |  |
| IP Rating: IP65                              |  |
| Lamp Base: Built in LED                      |  |
| <b>CRI:</b> ≥80                              |  |
| Cable Length: 2x 1500mm with DIY plug        |  |
| Wiring: Parallel                             |  |
| Dimmable: No                                 |  |
| Warranty: 2 Years Replacement**              |  |
|                                              |  |

#### HV2826-4M-EXT HV2826-2M-EXT 2M EXTENSION CABLE 4M EXTENSION CABLE

### **Product Ordering**

| IMAGE | PART NUMBER | COLOUR TEMP | LUMENS  | INPUT             | BEAM ANGLE | INCLUDED LED         |
|-------|-------------|-------------|---------|-------------------|------------|----------------------|
|       | HV2826C     | 5500K       | 6x 50lm | Driver<br>240v AC | 120°       | 6x 0.5w Built in LED |
|       | HV2826W     | 3000K       | 6x 40lm | Fitting<br>12v DC | Fitting    |                      |