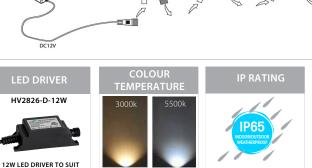

### **Product Ordering**

| IMAGE | PART NUMBER | COLOUR TEMP | LUMENS  | INPUT             | BEAM ANGLE | INCLUDED LED         |
|-------|-------------|-------------|---------|-------------------|------------|----------------------|
|       | HV2826C     | 5500K       | 6x 50lm | Driver<br>240v AC | 120°       | 6x 0.5w Built in LED |
|       | HV2826W     | 3000K       | 6x 40lm | Fitting<br>12v DC | Fitting    |                      |

12v DC models must be used with suitable 12v DC LED Driver

\* Lumen output measured at source

\*\* See Warranty Terms and Conditions for more information

For more information contact Havit Lighting

ADDRESS: 143 Beauchamp Road Matraville NSW 2036 Australia

12W LED DRIVER TO SUIT

\* Lumen output measured at source

\*\* See Warranty Terms and Conditions for more information

For more information contact Havit Lighting

4M EXTENSION CABLE

ADDRESS: 143 Beauchamp Road Matraville NSW 2036 Australia 
 Tel:
 02 9381 8300