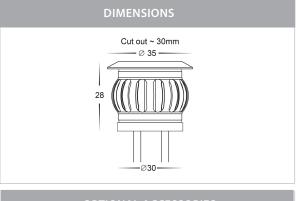

# 316 Stainless Steel Deck Light Kit

| Name: Flame<br>Material: 316 Stainless Steel |  |
|----------------------------------------------|--|
| Colour: Stainless Steel                      |  |
| IP Rating: IP65                              |  |
| Lamp Base: Built in LED                      |  |
| <b>CRI:</b> ≥80                              |  |
| Cable Length: 2x 1500mm with DIY plug        |  |
| Wiring: Parallel                             |  |
| Dimmable: No                                 |  |
| Warranty: 2 Years Replacement**              |  |
|                                              |  |