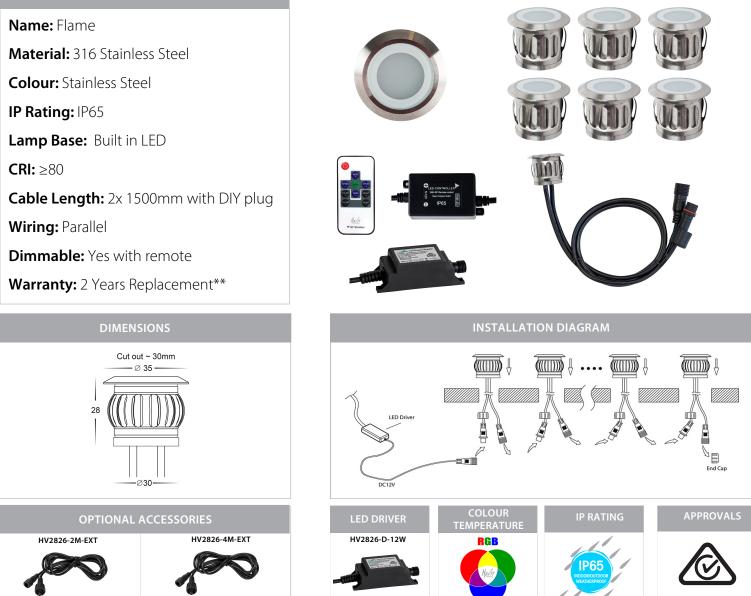

# 316 Stainless Steel Deck Light Kit

| Name: Flame<br>Material: 316 Stainless Steel |  |
|----------------------------------------------|--|
| Colour: Stainless Steel                      |  |
| IP Rating: IP65                              |  |
| Lamp Base: Built in LED                      |  |
| <b>CRI:</b> ≥80                              |  |
| Cable Length: 2x 1500mm with DIY plug        |  |
| Wiring: Parallel                             |  |
| Dimmable: No                                 |  |
| Warranty: 2 Years Replacement**              |  |
|                                              |  |

#### HV2826-4M-EXT HV2826-2M-EXT 2M EXTENSION CABLE 4M EXTENSION CABLE

### **Product Ordering**

| IMAGE | PART NUMBER | COLOUR TEMP | LUMENS  | INPUT             | BEAM ANGLE | INCLUDED LED         |
|-------|-------------|-------------|---------|-------------------|------------|----------------------|
|       | HV2826C     | 5500K       | 6x 50lm | Driver<br>240v AC | 120°       | 6x 0.5w Built in LED |
|       | HV2826W     | 3000K       | 6x 40lm | Fitting<br>12v DC | Fitting    |                      |

12v DC models must be used with suitable 12v DC LED Driver

\* Lumen output measured at source

\*\* See Warranty Terms and Conditions for more information

For more information contact Havit Lighting

ADDRESS: 143 Beauchamp Road Matraville NSW 2036 Australia

### **Product Ordering**

| IMAGE | PART NUMBER | COLOUR TEMP          | LUMENS | INPUT                                                   | BEAM ANGLE | INCLUDED LED         |
|-------|-------------|----------------------|--------|---------------------------------------------------------|------------|----------------------|
|       | HV2826RGB   | Red<br>Green<br>Blue | N/A    | Driver<br>240v AC<br>Fitting<br>+<br>Receiver<br>12v DC | 120°       | 6x 0.5w Built in LED |

12W LED DRIVER TO SUIT

\* Lumen output measured at source

\*\* See Warranty Terms and Conditions for more information

For more information contact Havit Lighting

4M EXTENSION CABLE

ADDRESS: 143 Beauchamp Road Matraville NSW 2036 Australia 
 Tel:
 02 9381 8300