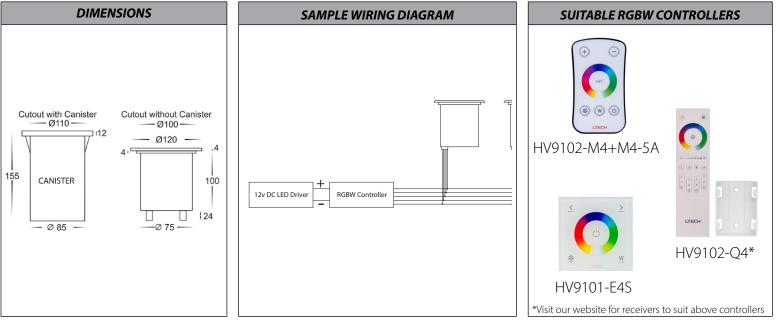

|
| CRI         | > 80                       |                       |                           |
| IK Rating   | IK08                       |                       |                           |
| Trafficable | 600kg                      |                       |                           |
| Wiring      | Parallel                   | 0                     |                           |
| Dimmable    | Yes - With RGBW Controll   | er                    |                           |
| Warranty    | 2 Years Replacement        |                       |                           |
| COLOUR TEMP | IP RATING APPR             | NOVAL                 |                           |
| DIN         | <b>MENSIONS</b>            | SAMPLE WIRING DIAGRAM | SUITABLE RGBW CONTROLLERS |



| PART NUMBER | COLOUR<br>TEMP | LUMENS        | INPUT<br>VOLTAGE | BEAM<br>ANGLE | INCLUDED LED                   |
|-------------|----------------|---------------|------------------|---------------|--------------------------------|
| HV1801RGBW  | RGB + 3000k    | 255lm (3000k) | 12v DC           | 120°          | <b>RGBW</b><br>Built in 5w LED |

Must be used with a suitable 12v DC LED Driver

## For More Information Contact Havit Lighting Image: Contact Havit Lighting 143 Beauchamp Road Tel: 02 9381 83000 Matraville NSW 2036 Fax: 02 9666 888 Australia Email: sales@havit.com.au Web: www.havit.com.au Warranty Terms & Conditions