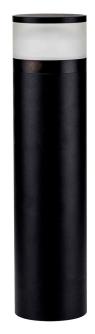

## Aluminium Round 1000mm Bollard Lights

| PRODUCT SPECIFICATIONS |                     |  |  |  |  |  |  |
|------------------------|---------------------|--|--|--|--|--|--|
| Name                   | Highlite            |  |  |  |  |  |  |
| Material               | Aluminium           |  |  |  |  |  |  |
| Colour                 | Black               |  |  |  |  |  |  |
| IP Rating              | IP65                |  |  |  |  |  |  |
| Lamp Base              | Built in LED        |  |  |  |  |  |  |
| CRI:                   | >80                 |  |  |  |  |  |  |
| Wiring                 | Parallel            |  |  |  |  |  |  |
| Dimmable               | No                  |  |  |  |  |  |  |
| Warranty               | 2 Years Replacement |  |  |  |  |  |  |

## Aluminium Black Bollard Lights

PRODUCT SPECIFICATIONS

Name: Highlite

Material: Aluminium + PC Diffuser

Colour: Poly powder coated black

**IP Rating:** IP65

**IK Rating:** IK10

Lamp Base: Built in LED