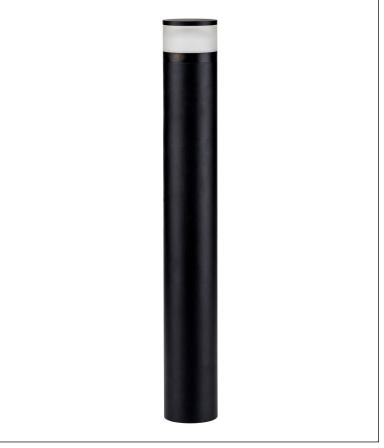

## Aluminium Round 1000mm Bollard Lights

| PRODUCT SPECIFICATIONS |                     |  |  |  |  |  |  |
|------------------------|---------------------|--|--|--|--|--|--|
| Name                   | Highlite            |  |  |  |  |  |  |
| Material               | Aluminium           |  |  |  |  |  |  |
| Colour                 | Black               |  |  |  |  |  |  |
| IP Rating              | IP65                |  |  |  |  |  |  |
| Lamp Base              | Built in LED        |  |  |  |  |  |  |
| CRI:                   | >80                 |  |  |  |  |  |  |
| Wiring                 | Parallel            |  |  |  |  |  |  |
| Dimmable               | No                  |  |  |  |  |  |  |
| Warranty               | 2 Years Replacement |  |  |  |  |  |  |

## Aluminium Black Bollard Lights

PRODUCT SPECIFICATIONS

Name: Highlite

Material: Aluminium + PC Diffuser

Colour: Poly powder coated black

**IP Rating:** IP65

**IK Rating:** IK10

Lamp Base: Built in LED