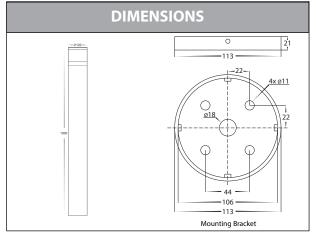

## Aluminium Round 1000mm Bollard Lights

| PRODUCT SPECIFICATIONS |                     |  |  |  |  |  |  |
|------------------------|---------------------|--|--|--|--|--|--|
| Name                   | Highlite            |  |  |  |  |  |  |
| Material               | Aluminium           |  |  |  |  |  |  |
| Colour                 | Black               |  |  |  |  |  |  |
| IP Rating              | IP65                |  |  |  |  |  |  |
| Lamp Base              | Built in LED        |  |  |  |  |  |  |
| CRI:                   | >80                 |  |  |  |  |  |  |
| Wiring                 | Parallel            |  |  |  |  |  |  |
| Dimmable               | No                  |  |  |  |  |  |  |
| Warranty               | 2 Years Replacement |  |  |  |  |  |  |

| IMAGE | PART<br>NUMBER   | COLOUR<br>TEMP          | LUMENS                     | INPUT<br>VOLTAGE | BEAM<br>ANGLE | INCLUDED<br>LED                                                                  |
|-------|------------------|-------------------------|----------------------------|------------------|---------------|----------------------------------------------------------------------------------|
|       | HV1626T-BLK-240V | 3000K<br>4000K<br>5500K | 1440lm<br>1476lm<br>1530lm | 240v AC          | 120°          | 18w Built in LED<br>Select wattage on PCB                                        |
|       |                  |                         | 1900lm<br>1970lm<br>2040lm | 240771           |               | 24w Built in LED<br>Select wattage on PCB                                        |
|       | HV1626T-BLK-24V  | 3000K<br>4000K<br>5500K | 1440lm<br>1476lm<br>1530lm | 24v DC           | 120°          | 18w Built in LED<br>Select wattage on PCB<br>Must be used with 24v DC LED Driver |
|       |                  |                         | 1900lm<br>1970lm<br>2040lm | 21000            |               | 24w Built in LED Select wattage on PCB Must be used with 24v DC LED Driver       |