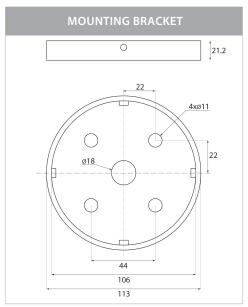

## Aluminium Round 1000mm Bollard Lights

| PRODUCT SPECIFICATIONS |                     |  |  |  |  |  |  |
|------------------------|---------------------|--|--|--|--|--|--|
| Name                   | Highlite            |  |  |  |  |  |  |
| Material               | Aluminium           |  |  |  |  |  |  |
| Colour                 | Black               |  |  |  |  |  |  |
| IP Rating              | IP65                |  |  |  |  |  |  |
| Lamp Base              | Built in LED        |  |  |  |  |  |  |
| CRI:                   | >80                 |  |  |  |  |  |  |
| Wiring                 | Parallel            |  |  |  |  |  |  |
| Dimmable               | No                  |  |  |  |  |  |  |
| Warranty               | 2 Years Replacement |  |  |  |  |  |  |

## Aluminium Black Bollard Lights

PRODUCT SPECIFICATIONS

Name: Highlite

Material: Aluminium + PC Diffuser

Colour: Poly powder coated black

**IP Rating:** IP65

**IK Rating:** IK10

Lamp Base: Built in LED