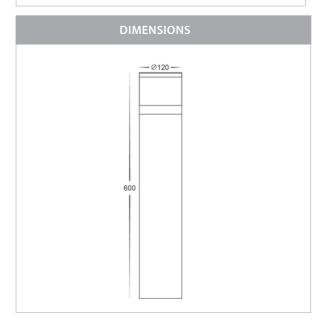

## Aluminium Round 1000mm Bollard Lights

| PRODUCT SPECIFICATIONS |                     |  |  |  |  |  |  |
|------------------------|---------------------|--|--|--|--|--|--|
| Name                   | Highlite            |  |  |  |  |  |  |
| Material               | Aluminium           |  |  |  |  |  |  |
| Colour                 | Black               |  |  |  |  |  |  |
| IP Rating              | IP65                |  |  |  |  |  |  |
| Lamp Base              | Built in LED        |  |  |  |  |  |  |
| CRI:                   | >80                 |  |  |  |  |  |  |
| Wiring                 | Parallel            |  |  |  |  |  |  |
| Dimmable               | No                  |  |  |  |  |  |  |
| Warranty               | 2 Years Replacement |  |  |  |  |  |  |

## Aluminium Black Bollard Lights

PRODUCT SPECIFICATIONS

Name: Highlite

Material: Aluminium + PC Diffuser

Colour: Poly powder coated black

**IP Rating:** IP65

**IK Rating:** IK10

Lamp Base: Built in LED