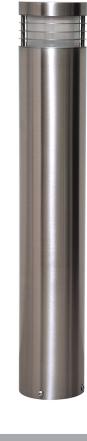

### 316 Stainless Steel Bollard Lights

#### Name: Maxi 600

Material: 316 Stainless Steel

Colour: Stainless Steel

IP Rating: IP54

Lamp Base: E27 or MR16

**CRI:** ≥80

Wiring: Parallel

Dimmable: No