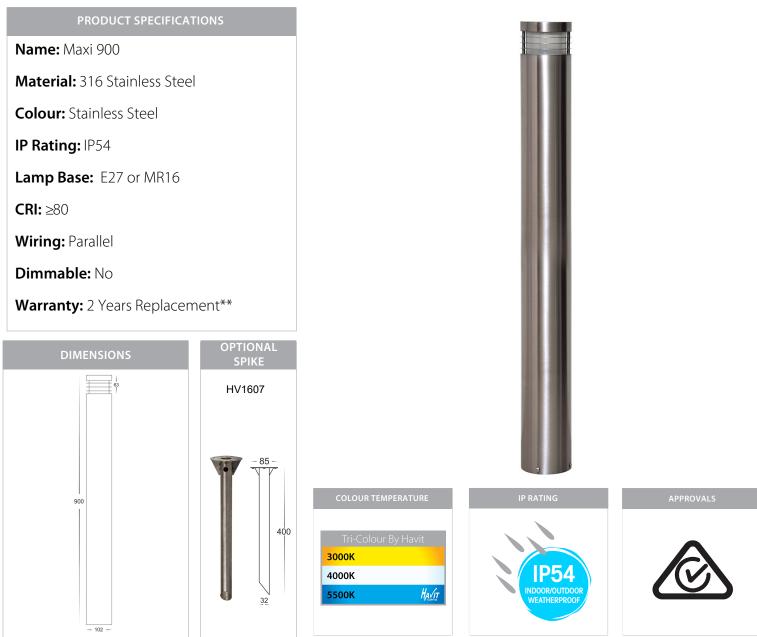

# 316 Stainless Steel Black Bollard Lights

### **Product Ordering**

| IMAGE | PART NUMBER      | COLOUR TEMP             | LUMENS                  | INPUT   | BEAM ANGLE | INCLUDED LED                    |
|-------|------------------|-------------------------|-------------------------|---------|------------|---------------------------------|
|       | HV1608T-BLK-240V | 3000K<br>4000K<br>5500K | 700lm<br>720lm<br>740lm | 240V AC | 120°       | <b>Tri-Colour</b><br>9w E27 LED |
|       | HV1608T-BLK-12V  | 3000K<br>4000K<br>5500K | 270lm<br>285lm<br>300lm | 12v DC  | 120°       | Tri-Colour<br>5w MR16 LED       |

12v DC models must be used with suitable 12v DC LED Driver

\* Lumen output measured at source

\*\* See Warranty Terms and Conditions for more information

For more information contact Havit Lighting

ADDRESS: 143 Beauchamp Road Matraville NSW 2036 Australia