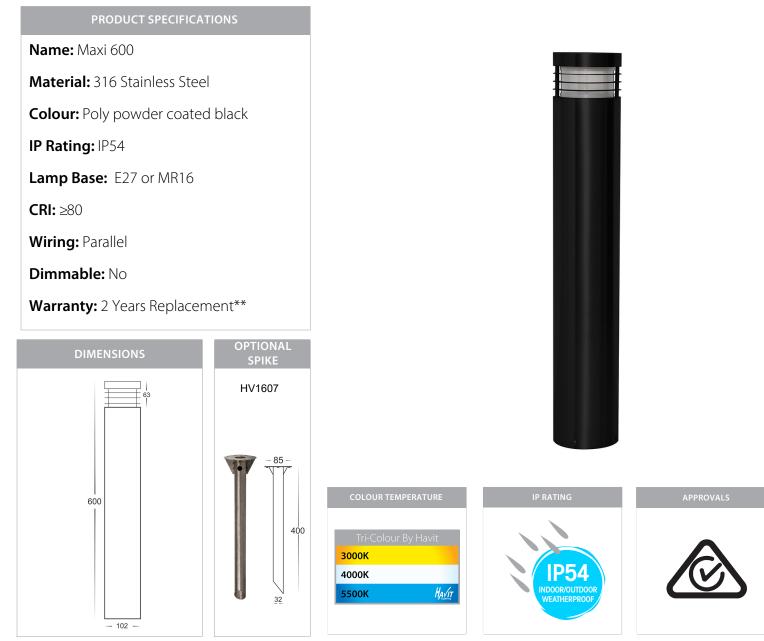

## 316 Stainless Steel Black Bollard Lights

#### **Product Ordering**

| IMAGE | PART NUMBER      | <b>COLOUR TEMP</b>      | LUMENS                  | INPUT   | BEAM ANGLE | INCLUDED LED                    |
|-------|------------------|-------------------------|-------------------------|---------|------------|---------------------------------|
|       | HV1606T-BLK-240V | 3000K<br>4000K<br>5500K | 700lm<br>720lm<br>740lm | 240V AC | 120°       | <b>Tri-Colour</b><br>9w E27 LED |
|       | HV1606T-BLK-12V  | 3000K<br>4000K<br>5500K | 270lm<br>285lm<br>300lm | 12v DC  | 120°       | Tri-Colour<br>5w MR16 LED       |

12v DC models must be used with suitable 12v DC LED Driver

\* Lumen output measured at source

\*\* See Warranty Terms and Conditions for more information

For more information contact Havit Lighting

ADDRESS: 143 Beauchamp Road Matraville NSW 2036 Australia