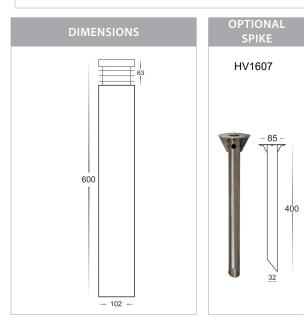

### 316 Stainless Steel Bollard Lights

PRODUCT SPECIFICATIONS

#### Name: Maxi 600

Material: 316 Stainless Steel

Colour: Stainless Steel

IP Rating: IP54

Lamp Base: E27 or MR16

**CRI:** ≥80

Wiring: Parallel

Dimmable: No