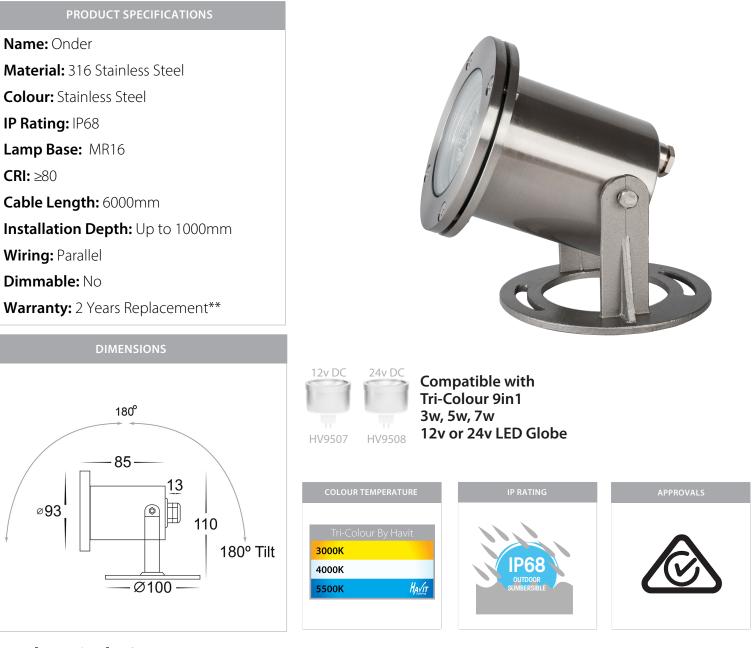

## 316 Stainless Steel Pond Light

## **Product Ordering**

| IMAGE | PART NUMBER | <b>COLOUR TEMP</b>      | LUMENS                  | INPUT  | BEAM ANGLE | INCLUDED LED              |
|-------|-------------|-------------------------|-------------------------|--------|------------|---------------------------|
|       | HV1491T     | 3000K<br>4000K<br>5500K | 270lm<br>285lm<br>300lm | 12v DC | 120°       | Tri-Colour<br>5w MR16 LED |

12v DC models must be used with suitable 12v DC LED Driver

\* Lumen output measured at source

\*\* See Warranty Terms and Conditions for more information

For more information contact Havit Lighting

ADDRESS: 143 Beauchamp Road Matraville NSW 2036 Australia 
 Tel:
 02 9381 8300