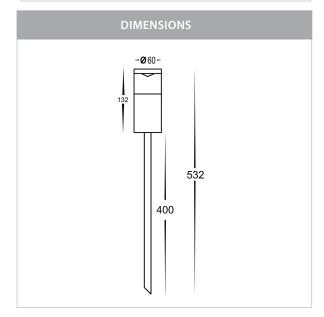

**Product Ordering**

| IMAGE | PART NUMBER | COLOURTEMP              | LUMENS                  | INPUT  | BEAM ANGLE | INCLUDED LED              |
|-------|-------------|-------------------------|-------------------------|--------|------------|---------------------------|
|       | HV1489T-BLK | 3000K<br>4000K<br>5500K | 270lm<br>285lm<br>300lm | 12v DC | 120°       | Tri-Colour<br>5w MR16 LED |

12v DC models must be used with suitable 12v DC LED Driver

\* Lumen output measured at source

\*\* See Warranty Terms and Conditions for more information

## Aluminium Titanium Garden Spike Light





Name: Highlite

Material: Aluminium

**Colour:** Titanium

IP Rating: IP65

Lamp Base: MR16

**CRI:** ≥80

Cable Length: 2000mm

Wiring: Parallel
Dimmable: No

Warranty: 2 Years Replacement\*\*





Compatible with Tri-Colour 9in1 3w, 5w, 7w 12v or 24v LED Globe







## **Product Ordering**

| IMAGE | PART NUMBER | COLOURTEMP              | LUMENS                  | INPUT  | BEAM ANGLE | INCLUDED LED                     |
|-------|-------------|-------------------------|-------------------------|--------|------------|----------------------------------|
|       | HV1489T-TTM | 3000K<br>4000K<br>5500K | 270lm<br>285lm<br>300lm | 12v DC | 120°       | <b>Tri-Colour</b><br>5w MR16 LED |

12v DC models must be used with suitable 12v DC LED Driver

- \* Lumen output measured at source
- \*\* See Warranty Terms and Conditions for more information

For more information contact Havit Lighting

ADDRESS: 143 Beauchamp Road Matraville NSW 2036 Australia Tel: 02 9381 8300 Fax: 02 9666 8881 E