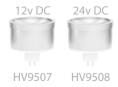

Wiring: Parallel

Dimmable: No

Warranty: 2 Years Replacement\*\*

Compatible with Tri-Colour 9in1 3w, 5w, 7w 12v or 24v LED Globe