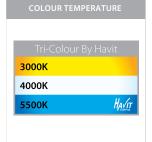

## **Product Ordering**

| IMAGE | PART NUMBER | COLOURTEMP              | LUMENS                  | INPUT  | BEAM ANGLE | INCLUDED LED              |
|-------|-------------|-------------------------|-------------------------|--------|------------|---------------------------|
|       | HV1489T-BLK | 3000K<br>4000K<br>5500K | 270lm<br>285lm<br>300lm | 12v DC | 120°       | Tri-Colour<br>5w MR16 LED |

## **Product Ordering**

| IMAGE | PART NUMBER | COLOURTEMP              | LUMENS                  | INPUT  | BEAM ANGLE | INCLUDED LED                     |
|-------|-------------|-------------------------|-------------------------|--------|------------|----------------------------------|
|       | HV1489T-TTM | 3000K<br>4000K<br>5500K | 270lm<br>285lm<br>300lm | 12v DC | 120°       | <b>Tri-Colour</b><br>5w MR16 LED |