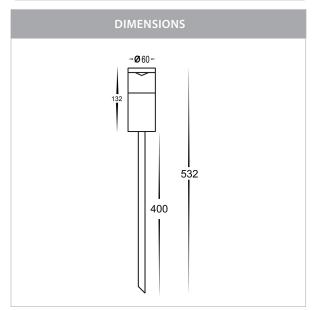

## Aluminium Black Garden Spike Light

Name: Highlite

Material: Aluminium

**Colour:** Poly powder coated black

**IP Rating: IP65** 

Lamp Base: MR16

**CRI:** ≥80

Cable Length: 2000mm

## Aluminium Titanium Garden Spike Light

Name: Highlite

Material: Aluminium

**Colour:** Titanium

IP Rating: IP65

Lamp Base: MR16

**CRI:** ≥80

Cable Length: 2000mm