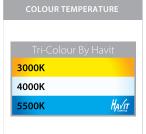

## **Product Ordering**

| IMAGE | PART NUMBER | COLOURTEMP              | LUMENS                  | INPUT  | BEAM ANGLE | INCLUDED LED              |
|-------|-------------|-------------------------|-------------------------|--------|------------|---------------------------|
|       | HV1489T-BLK | 3000K<br>4000K<br>5500K | 270lm<br>285lm<br>300lm | 12v DC | 120°       | Tri-Colour<br>5w MR16 LED |

## **Product Ordering**

| IMAGE | PART NUMBER | COLOURTEMP              | LUMENS                  | INPUT  | BEAM ANGLE | INCLUDED LED                     |
|-------|-------------|-------------------------|-------------------------|--------|------------|----------------------------------|
|       | HV1489T-TTM | 3000K<br>4000K<br>5500K | 270lm<br>285lm<br>300lm | 12v DC | 120°       | <b>Tri-Colour</b><br>5w MR16 LED |