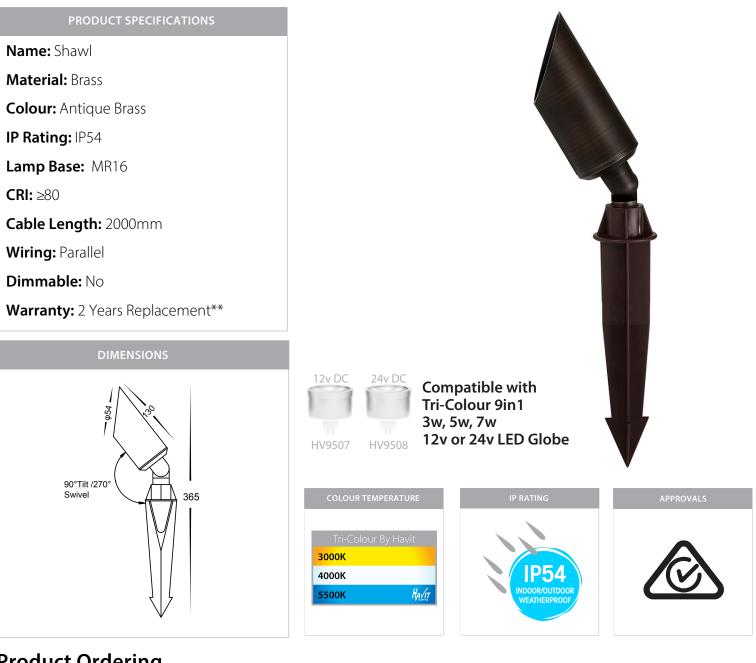

## Antique Brass LED Garden Spike Light

## **Product Ordering**

| IMAGE | PART NUMBER | COLOUR TEMP             | LUMENS                  | INPUT  | BEAM ANGLE | INCLUDED LED              |
|-------|-------------|-------------------------|-------------------------|--------|------------|---------------------------|
|       | HV1458T     | 3000K<br>4000K<br>5500K | 270lm<br>285lm<br>300lm | 12v DC | 120°       | Tri-Colour<br>5w MR16 LED |

Must be used with suitable 12v DC LED driver

\* Lumen output measured at source

\*\* See Warranty Terms and Conditions for more information

For more information contact Havit Lighting

ADDRESS: 143 Beauchamp Road Matraville NSW 2036 Australia 
 Tel:
 02 9381 8300