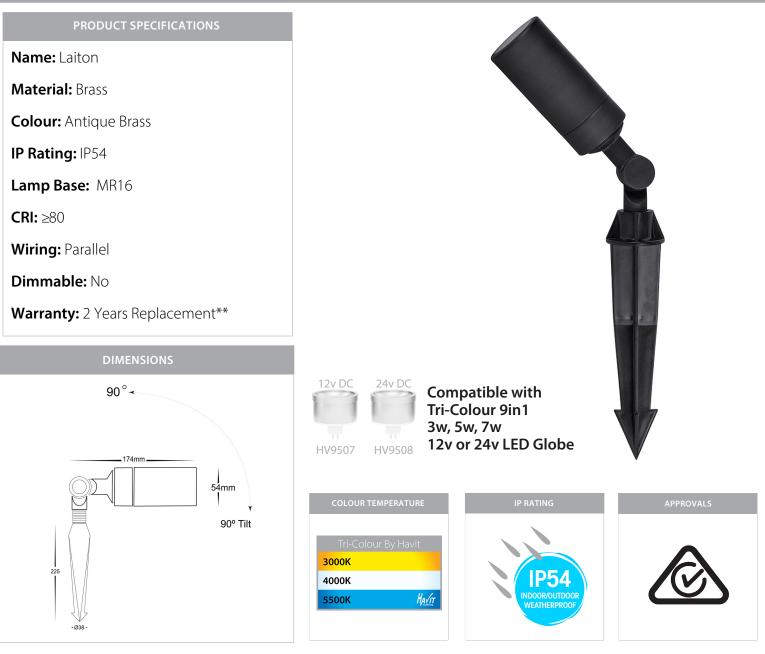

## Antique Brass LED Garden Spike Light

## **Product Ordering**

| IMAGE | PART NUMBER | COLOUR TEMP             | LUMENS                  | INPUT  | BEAM ANGLE | INCLUDED LED              |
|-------|-------------|-------------------------|-------------------------|--------|------------|---------------------------|
|       | HV1451T     | 3000K<br>4000K<br>5500K | 270lm<br>285lm<br>300lm | 12v DC | 120°       | Tri-Colour<br>5w MR16 LED |

Must be used with suitable 12v DC LED driver

\* Lumen output measured at source

\*\* See Warranty Terms and Conditions for more information

For more information contact Havit Lighting

ADDRESS: 143 Beauchamp Road Matraville NSW 2036 Australia 
 Tel:
 02 9381 8300