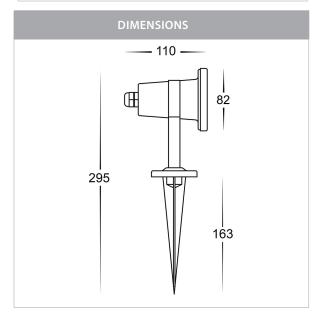

## 316 Stainless Steel LED Garden Light

PRODUCT SPECIFICATIONS

Name: Stahl

Material: 316 Stainless Steel

**Colour:** Stainless Steel

**IP Rating: IP66** 

Lamp Base: MR16

**CRI:** ≥80

Cable Length: 1000mm

Wiring: Parallel

Dimmable: No

Warranty: 2 Years Replacement\*\*

12v DC 24v DC HV9507 HV9508

Compatible with Tri-Colour 9in1 3w, 5w, 7w 12v or 24v LED Globe