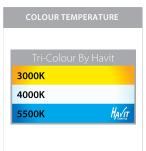

## **Product Ordering**

| IMAGE | PART NUMBER | COLOURTEMP              | LUMENS                  | INPUT  | BEAM ANGLE | INCLUDED LED              |
|-------|-------------|-------------------------|-------------------------|--------|------------|---------------------------|
|       | HV1432T     | 3000K<br>4000K<br>5500K | 270lm<br>285lm<br>300lm | 12v DC | 120°       | Tri-Colour<br>5w MR16 LED |