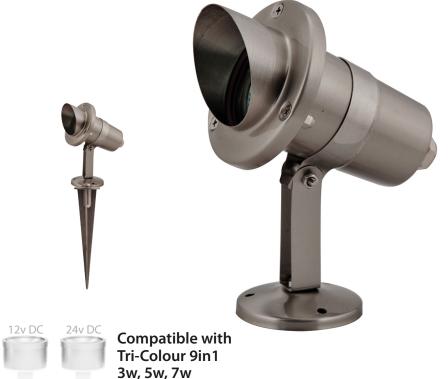

Cable Length: 1000mm

Wiring: Parallel

Dimmable: No

Warranty: 2 Years Replacement\*\*

HV9508

HV9507

12v or 24v LED Globe

## **Product Ordering**

| IMAGE | PART NUMBER | COLOURTEMP              | LUMENS                  | INPUT  | BEAM ANGLE | INCLUDED LED              |
|-------|-------------|-------------------------|-------------------------|--------|------------|---------------------------|
|       | HV1431T     | 3000K<br>4000K<br>5500K | 270lm<br>285lm<br>300lm | 12v DC | 120°       | Tri-Colour<br>5w MR16 LED |