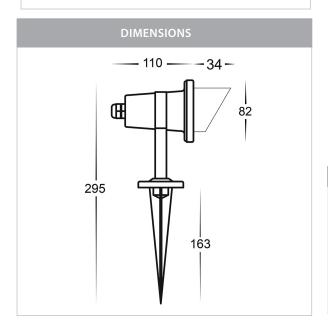

## 316 Stainless Steel LED Garden Light

PRODUCT SPECIFICATIONS

Name: Kap

Material: 316 Stainless Steel

**Colour:** Stainless Steel

**IP Rating: IP66** 

Lamp Base: MR16

**CRI:** ≥80

Cable Length: 1000mm

Wiring: Parallel

Dimmable: No

Warranty: 2 Years Replacement\*\*

HV9508

HV9507

12v or 24v LED Globe