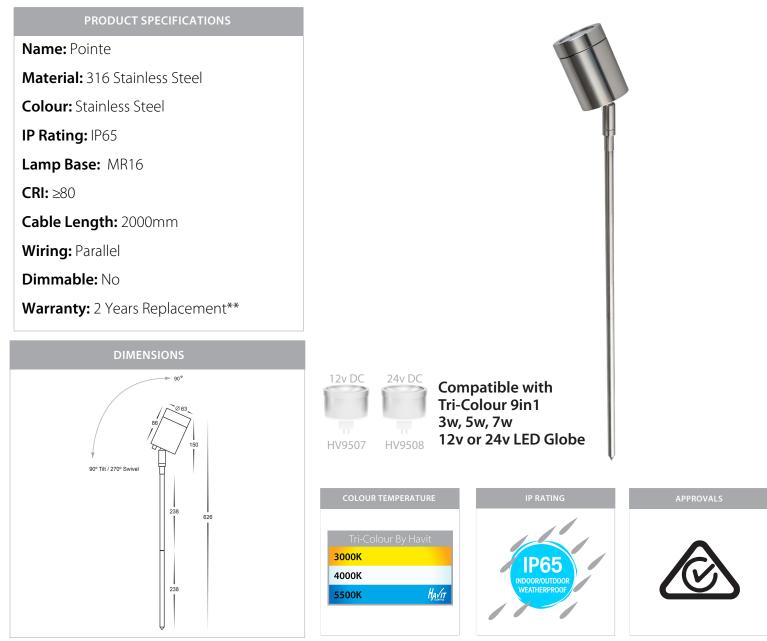

## 316 Stainless Steel Garden Spike Light

## **Product Ordering**

| HV1401T         3000K<br>4000K<br>5500K         270Im<br>285Im<br>300Im         12v DC         120°         Tri-Colour<br>500 MR16 LED |
|----------------------------------------------------------------------------------------------------------------------------------------|
|                                                                                                                                        |

12v DC models must be used with suitable 12v DC LED Driver

\* Lumen output measured at source

\*\* See Warranty Terms and Conditions for more information

For more information contact Havit Lighting

ADDRESS: 143 Beauchamp Road Matraville NSW 2036 Australia 
 Tel:
 02 9381 8300