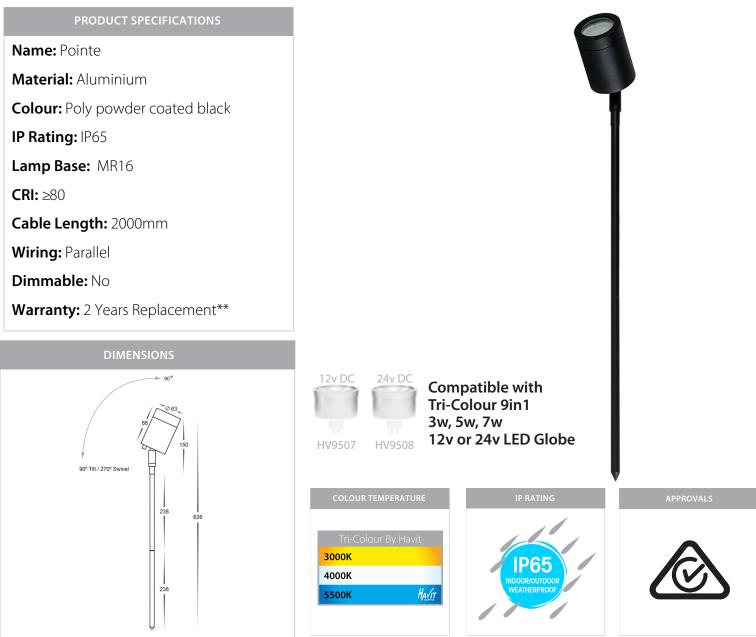

## Aluminium Black Garden Spike Light

## **Product Ordering**

| IMAGE | PART NUMBER | COLOUR TEMP | LUMENS | INPUT  | BEAM ANGLE | INCLUDED LED              |
|-------|-------------|-------------|--------|--------|------------|---------------------------|
|       | HV1421T     | 4000K       | 285lm  | 12v DC | 120°       | Tri-Colour<br>5w MR16 LED |

12v DC models must be used with suitable 12v DC LED Driver

\* Lumen output measured at source

\*\* See Warranty Terms and Conditions for more information

For more information contact Havit Lighting

ADDRESS: 143 Beauchamp Road Matraville NSW 2036 Australia 
 Tel:
 02 9381 8300