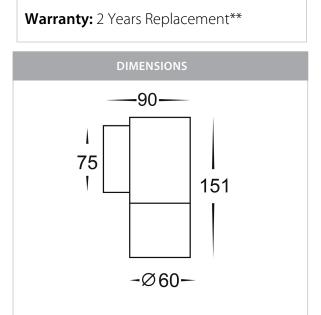

Dimmable: No

Warranty: 2 Years Replacement\*\*

Compatible with Tri-Colour 9in1 3w, 5w, 7w LED Globe

Dimmable: No

\* Base width 46mm

Compatible with Tri-Colour 9in1 3w, 5w, 7w LED Globe

Dimmable: No

Warranty: 2 Years Replacement\*\*

3w, 5w, 7w LED Globe