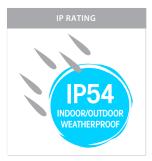

#### PRODUCT SPECIFICATIONS

Name: Piaz

Material: High Grade 304 Stainless Steel

Colour: Stainless Steel

IP Rating: IP54

Lamp Base: GU10

**CRI:** ≥80

Wiring: Parallel

#### PRODUCT SPECIFICATIONS

Name: Piaz

Material: High Grade 304 Stainless Steel

Colour: Stainless Steel

**IP Rating: IP54** 

Lamp Base: GU10

**CRI:** ≥80

Wiring: Parallel