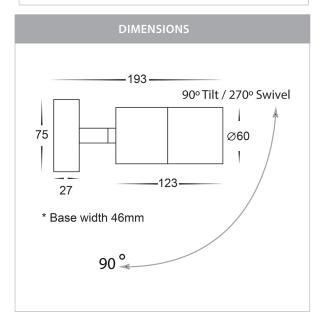

Dimmable: No

\* Base width 46mm

Compatible with Tri-Colour 9in1 3w, 5w, 7w LED Globe