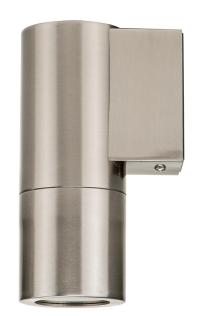

# Stainless Steel Fixed Down Wall Pillar Lights

#### PRODUCT SPECIFICATIONS

Name: Piaz

Material: High Grade 304 Stainless Steel

Colour: Stainless Steel

**IP Rating: IP54** 

Lamp Base: GU10

**CRI:** ≥80

Wiring: Parallel

Dimmable: No

\* Base width 46mm

Compatible with Tri-Colour 9in1 3w, 5w, 7w LED Globe