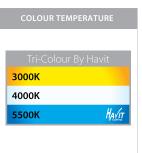

### **Product Ordering**

| IMAGE | PART NUMBER | COLOUR TEMP             | LUMENS                  | INPUT   | BEAM ANGLE | INCLUDED LED                     |
|-------|-------------|-------------------------|-------------------------|---------|------------|----------------------------------|
|       | HV1271T     | 3000K<br>4000K<br>5500K | 270lm<br>285lm<br>300lm | 240v AC | 120°       | <b>Tri-Colour</b><br>5w GU10 LED |

## **Product Ordering**

| IMAGE | PART NUMBER | COLOUR TEMP             | LUMENS                  | INPUT   | BEAM ANGLE | INCLUDED LED                     |
|-------|-------------|-------------------------|-------------------------|---------|------------|----------------------------------|
| 6     | HV1171T     | 3000K<br>4000K<br>5500K | 270lm<br>285lm<br>300lm | 240v AC | 120°       | <b>Tri-Colour</b><br>5w GU10 LED |

## **Product Ordering**

| IMAGE | PART NUMBER | COLOURTEMP              | LUMENS                           | INPUT   | BEAM ANGLE | INCLUDED LED                     |
|-------|-------------|-------------------------|----------------------------------|---------|------------|----------------------------------|
| 62    | HV1071T     | 3000K<br>4000K<br>5500K | 2x 270lm<br>2x 285lm<br>2x 300lm | 240v AC | 120°       | <b>Tri-Colour</b> 2x 5w GU10 LED |