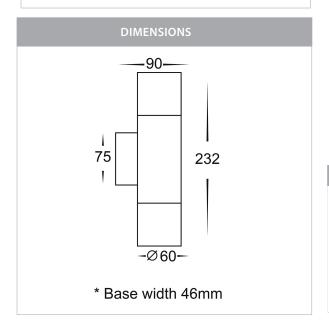

Dimmable: No

\* Base width 46mm

Compatible with Tri-Colour 9in1 3w, 5w, 7w LED Globe