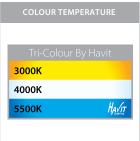

### **Product Ordering**

| IMAGE | PART NUMBER | COLOUR TEMP             | LUMENS                  | INPUT   | BEAM ANGLE | INCLUDED LED                     |
|-------|-------------|-------------------------|-------------------------|---------|------------|----------------------------------|
|       | HV1271T     | 3000K<br>4000K<br>5500K | 270lm<br>285lm<br>300lm | 240v AC | 120°       | <b>Tri-Colour</b><br>5w GU10 LED |

## **Product Ordering**

| IMAGE | PART NUMBER | COLOUR TEMP             | LUMENS                  | INPUT   | BEAM ANGLE | INCLUDED LED                     |
|-------|-------------|-------------------------|-------------------------|---------|------------|----------------------------------|
| 6     | HV1171T     | 3000K<br>4000K<br>5500K | 270lm<br>285lm<br>300lm | 240v AC | 120°       | <b>Tri-Colour</b><br>5w GU10 LED |

## **Product Ordering**

| IMAGE | PART NUMBER | COLOURTEMP              | LUMENS                           | INPUT   | BEAM ANGLE | INCLUDED LED                     |
|-------|-------------|-------------------------|----------------------------------|---------|------------|----------------------------------|
| 62    | HV1071T     | 3000K<br>4000K<br>5500K | 2x 270lm<br>2x 285lm<br>2x 300lm | 240v AC | 120°       | <b>Tri-Colour</b> 2x 5w GU10 LED |