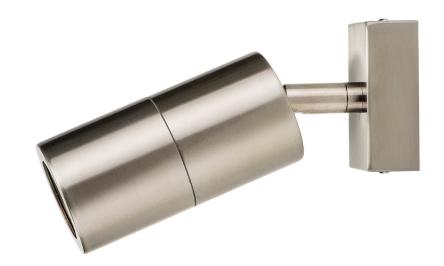

## Stainless Steel Single Adjustable Wall Pillar Lights

#### PRODUCT SPECIFICATIONS

Name: Piaz

Material: High Grade 304 Stainless Steel

Colour: Stainless Steel

IP Rating: IP54

Lamp Base: GU10

**CRI:** ≥80

Wiring: Parallel