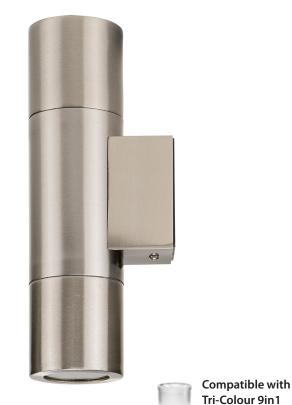

# Stainless Steel Up & Down Wall Pillar Lights

#### PRODUCT SPECIFICATIONS

Name: Piaz

Material: High Grade 304 Stainless Steel

Colour: Stainless Steel

**IP Rating: IP54** 

Lamp Base: GU10

**CRI:** ≥80

Wiring: Parallel

Dimmable: No

Warranty: 2 Years Replacement\*\*

3w, 5w, 7w LED Globe