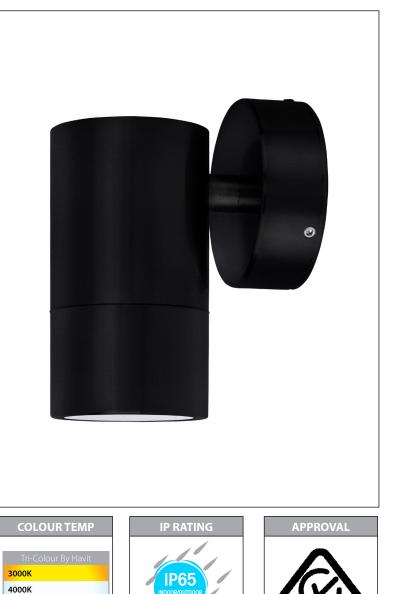

For More Information Contact Havit Lighting

143 Beauchamp Road Matraville NSW 2036 Australia

Maxi Tivah Outdoor Fixed Down Wall Lights

| PRODUC    | PRODUCT SPECIFICATIONS |  |  |  |  |
|-----------|------------------------|--|--|--|--|
| Name      | Maxi Tivah             |  |  |  |  |
| Material  | Aluminium              |  |  |  |  |
| Colour    | Black                  |  |  |  |  |
| IP Rating | IP65                   |  |  |  |  |
| Lamp Base | Built in LED           |  |  |  |  |
| CRI:      | >80                    |  |  |  |  |
| Wiring    | Parallel               |  |  |  |  |
| Dimmable  | No                     |  |  |  |  |
| Warranty  | 2 Years Replacement    |  |  |  |  |

| IMAGE | PART<br>NUMBER | COLOUR<br>TEMP          | LUMENS                     | INPUT<br>VOLTAGE | BEAM<br>ANGLE | INCLUDED<br>LED                       |
|-------|----------------|-------------------------|----------------------------|------------------|---------------|---------------------------------------|
|       | HV1128T        | 3000K<br>4000K<br>5500K | 1080lm<br>1140lm<br>1200lm | 240v AC          | 60°           | <b>TRI Colour</b><br>12w Built in LED |

5500K

For More Information Contact Havit Lighting

143 Beauchamp Road Matraville NSW 2036 Australia

HAVIT