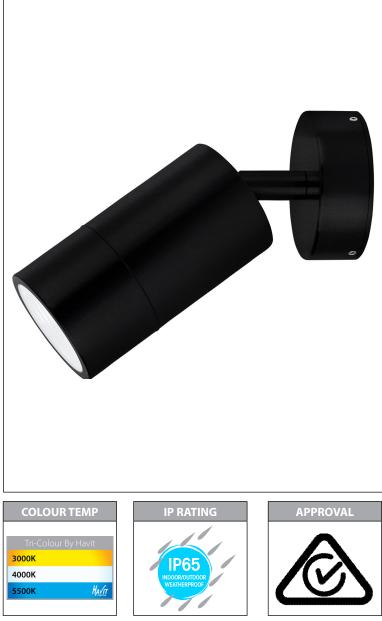

5500K

For More Information Contact Havit Lighting

143 Beauchamp Road Matraville NSW 2036 Australia

HAVIT

Maxi Tivah Outdoor Single Adjustable Wall Lights

| PRODUCT SPECIFICATIONS |                     |  |  |  |
|------------------------|---------------------|--|--|--|
| Name                   | Maxi Tivah          |  |  |  |
| Material               | Aluminium           |  |  |  |
| Colour                 | Black               |  |  |  |
| IP Rating              | IP65                |  |  |  |
| Lamp Base              | Built in LED        |  |  |  |
| CRI:                   | >80                 |  |  |  |
| Wiring                 | Parallel            |  |  |  |
| Dimmable               | No                  |  |  |  |
| Warranty               | 2 Years Replacement |  |  |  |

| IMAGE | PART<br>NUMBER | COLOUR<br>TEMP          | LUMENS                     | INPUT<br>VOLTAGE | BEAM<br>ANGLE | INCLUDED<br>LED                       |
|-------|----------------|-------------------------|----------------------------|------------------|---------------|---------------------------------------|
|       | HV1228T        | 3000K<br>4000K<br>5500K | 1080lm<br>1140lm<br>1200lm | 240v AC          | 60°           | <b>TRI Colour</b><br>12w Built in LED |