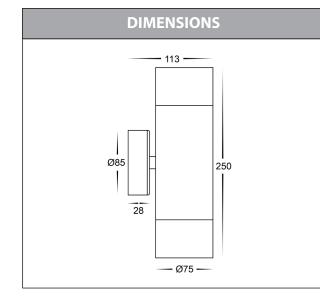

## Maxi Tivah Outdoor Up & Down Wall Lights

| PRODUC    | PRODUCT SPECIFICATIONS |  |  |  |  |  |
|-----------|------------------------|--|--|--|--|--|
| Name      | Maxi Tivah             |  |  |  |  |  |
| Material  | Aluminium              |  |  |  |  |  |
| Colour    | Black                  |  |  |  |  |  |
| IP Rating | IP65                   |  |  |  |  |  |
| Lamp Base | Built in LED           |  |  |  |  |  |
| CRI:      | >80                    |  |  |  |  |  |
| Wiring    | Parallel               |  |  |  |  |  |
| Dimmable  | No                     |  |  |  |  |  |
| Warranty  | 2 Years Replacement    |  |  |  |  |  |

| IMAGE | PART<br>NUMBER | COLOUR<br>TEMP          | LUMENS                              | INPUT<br>VOLTAGE | BEAM<br>ANGLE | INCLUDED<br>LED                          |
|-------|----------------|-------------------------|-------------------------------------|------------------|---------------|------------------------------------------|
|       | HV1028T        | 3000K<br>4000K<br>5500K | 2x 1080lm<br>2x 1140lm<br>2x 1200lm | 240v AC          | 60°           | <b>TRI Colour</b><br>2x 12w Built in LED |