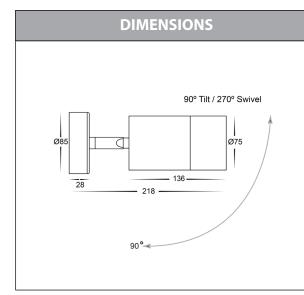

Maxi Tivah Outdoor Single Adjustable Wall Lights

| PRODUCT SPECIFICATIONS |                     |  |  |  |
|------------------------|---------------------|--|--|--|
| Name                   | Maxi Tivah          |  |  |  |
| Material               | 316 Stainless Steel |  |  |  |
| Colour                 | Stainless Steel     |  |  |  |
| IP Rating              | IP65                |  |  |  |
| Lamp Base              | Built in LED        |  |  |  |
| CRI:                   | >80                 |  |  |  |
| Wiring                 | Parallel            |  |  |  |
| Dimmable               | No                  |  |  |  |
| Warranty               | 2 Years Replacement |  |  |  |

| IMAGE | PART<br>NUMBER | COLOUR<br>TEMP          | LUMENS                     | INPUT<br>VOLTAGE | BEAM<br>ANGLE | INCLUDED<br>LED                       |
|-------|----------------|-------------------------|----------------------------|------------------|---------------|---------------------------------------|
|       | HV1208T        | 3000K<br>4000K<br>5500K | 1080lm<br>1140lm<br>1200lm | 240v AC          | 60°           | <b>TRI Colour</b><br>12w Built in LED |