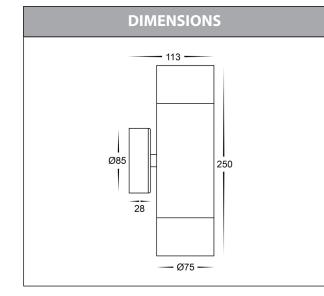

## Maxi Tivah Outdoor Up & Down Wall Lights

| PRODUC    | PRODUCT SPECIFICATIONS |  |  |  |  |
|-----------|------------------------|--|--|--|--|
| Name      | Maxi Tivah             |  |  |  |  |
| Material  | 316 Stainless Steel    |  |  |  |  |
| Colour    | Stainless Steel        |  |  |  |  |
| IP Rating | IP65                   |  |  |  |  |
| Lamp Base | Built in LED           |  |  |  |  |
| CRI:      | >80                    |  |  |  |  |
| Wiring    | Parallel               |  |  |  |  |
| Dimmable  | No                     |  |  |  |  |
| Warranty  | 2 Years Replacement    |  |  |  |  |

| IMAGE | PART<br>NUMBER | COLOUR<br>TEMP          | LUMENS                              | INPUT<br>VOLTAGE | BEAM<br>ANGLE | INCLUDED<br>LED                          |
|-------|----------------|-------------------------|-------------------------------------|------------------|---------------|------------------------------------------|
|       | HV1008T        | 3000K<br>4000K<br>5500K | 2x 1080lm<br>2x 1140lm<br>2x 1200lm | 240v AC          | 60°           | <b>TRI Colour</b><br>2x 12w Built in LED |