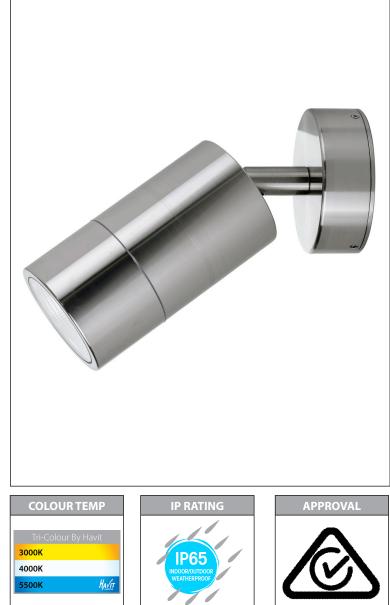

Maxi Tivah Outdoor Single Adjustable Wall Lights

| PRODUCT SPECIFICATIONS |                     |  |  |  |
|------------------------|---------------------|--|--|--|
| Name                   | Maxi Tivah          |  |  |  |
| Material               | 316 Stainless Steel |  |  |  |
| Colour                 | Stainless Steel     |  |  |  |
| IP Rating              | IP65                |  |  |  |
| Lamp Base              | Built in LED        |  |  |  |
| CRI:                   | >80                 |  |  |  |
| Wiring                 | Parallel            |  |  |  |
| Dimmable               | No                  |  |  |  |
| Warranty               | 2 Years Replacement |  |  |  |

| IMAGE | PART<br>NUMBER | COLOUR<br>TEMP          | LUMENS                     | INPUT<br>VOLTAGE | BEAM<br>ANGLE | INCLUDED<br>LED                       |
|-------|----------------|-------------------------|----------------------------|------------------|---------------|---------------------------------------|
|       | HV1208T        | 3000K<br>4000K<br>5500K | 1080lm<br>1140lm<br>1200lm | 240v AC          | 60°           | <b>TRI Colour</b><br>12w Built in LED |