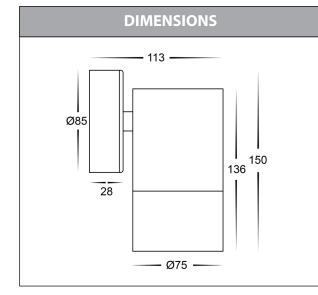

0lm<br>2x 1200lm | 240v AC          | 60°           | <b>TRI Colour</b><br>2x 12w Built in LED |

For More Information Contact Havit Lighting

143 Beauchamp Road Matraville NSW 2036 Australia

Maxi Tivah Outdoor Fixed Down Wall Lights



| PRODUC    | PRODUCT SPECIFICATIONS |  |  |  |  |
|-----------|------------------------|--|--|--|--|
| Name      | Maxi Tivah             |  |  |  |  |
| Material  | Aluminium              |  |  |  |  |
| Colour    | Black                  |  |  |  |  |
| IP Rating | IP65                   |  |  |  |  |
| Lamp Base | Built in LED           |  |  |  |  |
| CRI:      | >80                    |  |  |  |  |
| Wiring    | Parallel               |  |  |  |  |
| Dimmable  | No                     |  |  |  |  |
| Warranty  | 2 Years Replacement    |  |  |  |  |





| IMAGE | PART<br>NUMBER | COLOUR<br>TEMP          | LUMENS                     | INPUT<br>VOLTAGE | BEAM<br>ANGLE | INCLUDED<br>LED                       |
|-------|----------------|-------------------------|----------------------------|------------------|---------------|---------------------------------------|
|       | HV1128T        | 3000K<br>4000K<br>5500K | 1080lm<br>1140lm<br>1200lm | 240v AC          | 60°           | <b>TRI Colour</b><br>12w Built in LED |

5500K

For More Information Contact Havit Lighting

143 Beauchamp Road Matraville NSW 2036 Australia

HAVIT