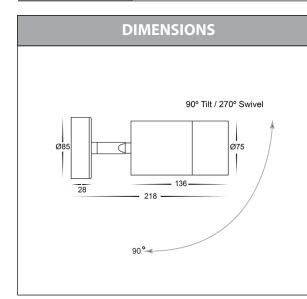

5500K

For More Information Contact Havit Lighting

143 Beauchamp Road Matraville NSW 2036 Australia

HAVIT

Maxi Tivah Outdoor Single Adjustable Wall Lights

| PRODUCT SPECIFICATIONS |                     |  |  |  |
|------------------------|---------------------|--|--|--|
| Name                   | Maxi Tivah          |  |  |  |
| Material               | Aluminium           |  |  |  |
| Colour                 | Black               |  |  |  |
| IP Rating              | IP65                |  |  |  |
| Lamp Base              | Built in LED        |  |  |  |
| CRI:                   | >80                 |  |  |  |
| Wiring                 | Parallel            |  |  |  |
| Dimmable               | No                  |  |  |  |
| Warranty               | 2 Years Replacement |  |  |  |

| IMAGE | PART<br>NUMBER | COLOUR<br>TEMP          | LUMENS                     | INPUT<br>VOLTAGE | BEAM<br>ANGLE | INCLUDED<br>LED                       |
|-------|----------------|-------------------------|----------------------------|------------------|---------------|---------------------------------------|
|       | HV1228T        | 3000K<br>4000K<br>5500K | 1080lm<br>1140lm<br>1200lm | 240v AC          | 60°           | <b>TRI Colour</b><br>12w Built in LED |