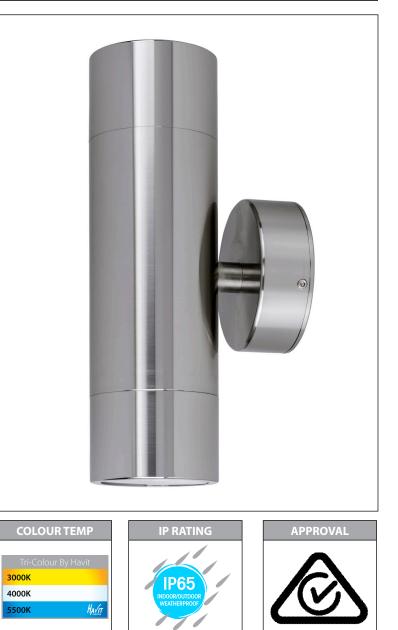

## Maxi Tivah Outdoor Up & Down Wall Lights

| PRODUC    | PRODUCT SPECIFICATIONS |  |  |  |  |
|-----------|------------------------|--|--|--|--|
| Name      | Maxi Tivah             |  |  |  |  |
| Material  | 316 Stainless Steel    |  |  |  |  |
| Colour    | Stainless Steel        |  |  |  |  |
| IP Rating | IP65                   |  |  |  |  |
| Lamp Base | Built in LED           |  |  |  |  |
| CRI:      | >80                    |  |  |  |  |
| Wiring    | Parallel               |  |  |  |  |
| Dimmable  | No                     |  |  |  |  |
| Warranty  | 2 Years Replacement    |  |  |  |  |

| IMAGE | PART<br>NUMBER | COLOUR<br>TEMP          | LUMENS                              | INPUT<br>VOLTAGE | BEAM<br>ANGLE | INCLUDED<br>LED                          |
|-------|----------------|-------------------------|-------------------------------------|------------------|---------------|------------------------------------------|
|       | HV1008T        | 3000K<br>4000K<br>5500K | 2x 1080lm<br>2x 1140lm<br>2x 1200lm | 240v AC          | 60°           | <b>TRI Colour</b><br>2x 12w Built in LED |