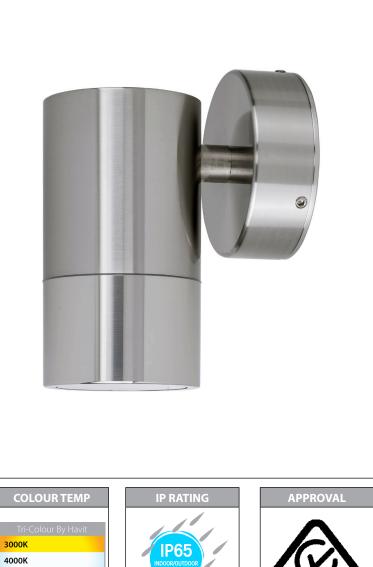

For More Information Contact Havit Lighting

143 Beauchamp Road Matraville NSW 2036 Australia

Maxi Tivah Outdoor Fixed Down Wall Lights

| PRODUC    | T SPECIFICATIONS    |
|-----------|---------------------|
| Name      | Maxi Tivah          |
| Material  | 316 Stainless Steel |
| Colour    | Stainless Steel     |
| IP Rating | IP65                |
| Lamp Base | Built in LED        |
| CRI:      | >80                 |
| Wiring    | Parallel            |
| Dimmable  | No                  |
| Warranty  | 2 Years Replacement |

| IMAGE | PART<br>NUMBER | COLOUR<br>TEMP          | LUMENS                     | INPUT<br>VOLTAGE | BEAM<br>ANGLE | INCLUDED<br>LED                       |
|-------|----------------|-------------------------|----------------------------|------------------|---------------|---------------------------------------|
|       | HV1108T        | 3000K<br>4000K<br>5500K | 1080lm<br>1140lm<br>1200lm | 240v AC          | 60°           | <b>TRI Colour</b><br>12w Built in LED |