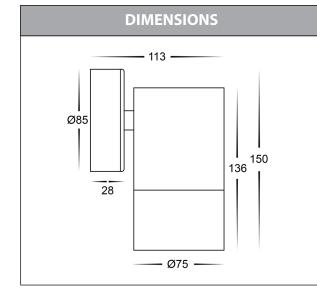

Maxi Tivah Outdoor Single Adjustable Wall Lights

| PRODUCT SPECIFICATIONS |                     |  |  |  |
|------------------------|---------------------|--|--|--|
| Name                   | Maxi Tivah          |  |  |  |
| Material               | 316 Stainless Steel |  |  |  |
| Colour                 | Stainless Steel     |  |  |  |
| IP Rating              | IP65                |  |  |  |
| Lamp Base              | Built in LED        |  |  |  |
| CRI:                   | >80                 |  |  |  |
| Wiring                 | Parallel            |  |  |  |
| Dimmable               | No                  |  |  |  |
| Warranty               | 2 Years Replacement |  |  |  |

| IMAGE | PART<br>NUMBER | COLOUR<br>TEMP          | LUMENS                     | INPUT<br>VOLTAGE | BEAM<br>ANGLE | INCLUDED<br>LED                       |
|-------|----------------|-------------------------|----------------------------|------------------|---------------|---------------------------------------|
|       | HV1208T        | 3000K<br>4000K<br>5500K | 1080lm<br>1140lm<br>1200lm | 240v AC          | 60°           | <b>TRI Colour</b><br>12w Built in LED |