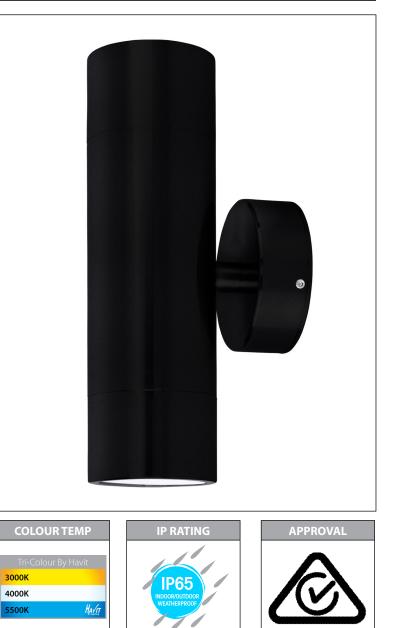

## Maxi Tivah Outdoor Up & Down Wall Lights

| PRODUC    | PRODUCT SPECIFICATIONS |  |  |  |  |  |
|-----------|------------------------|--|--|--|--|--|
| Name      | Maxi Tivah             |  |  |  |  |  |
| Material  | Aluminium              |  |  |  |  |  |
| Colour    | Black                  |  |  |  |  |  |
| IP Rating | IP65                   |  |  |  |  |  |
| Lamp Base | Built in LED           |  |  |  |  |  |
| CRI:      | >80                    |  |  |  |  |  |
| Wiring    | Parallel               |  |  |  |  |  |
| Dimmable  | No                     |  |  |  |  |  |
| Warranty  | 2 Years Replacement    |  |  |  |  |  |

| IMAGE | PART<br>NUMBER | COLOUR<br>TEMP          | LUMENS                              | INPUT<br>VOLTAGE | BEAM<br>ANGLE | INCLUDED<br>LED                          |
|-------|----------------|-------------------------|-------------------------------------|------------------|---------------|------------------------------------------|
|       | HV1028T        | 3000K<br>4000K<br>5500K | 2x 1080lm<br>2x 1140lm<br>2x 1200lm | 240v AC          | 60°           | <b>TRI Colour</b><br>2x 12w Built in LED |

For More Information Contact Havit Lighting

143 Beauchamp Road Matraville NSW 2036 Australia

Maxi Tivah Outdoor Fixed Down Wall Lights

| PRODUC    | PRODUCT SPECIFICATIONS |  |  |  |  |
|-----------|------------------------|--|--|--|--|
| Name      | Maxi Tivah             |  |  |  |  |
| Material  | Aluminium              |  |  |  |  |
| Colour    | Black                  |  |  |  |  |
| IP Rating | IP65                   |  |  |  |  |
| Lamp Base | Built in LED           |  |  |  |  |
| CRI:      | >80                    |  |  |  |  |
| Wiring    | Parallel               |  |  |  |  |
| Dimmable  | No                     |  |  |  |  |
| Warranty  | 2 Years Replacement    |  |  |  |  |