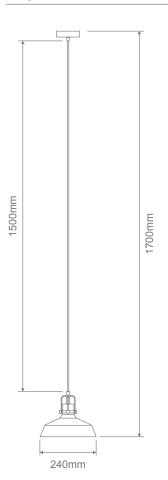

## Diagrams / Additional

| Item No. | Variant   |           |           |
|----------|-----------|-----------|-----------|
|          | Blk/Clear | Sch/Smoke | Abr/Amber |
| HOIST    | 22731     | 22732     | 22733     |