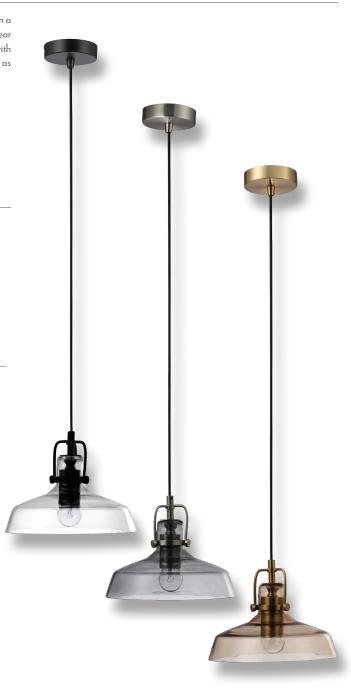

#### Description

HOIST Glass pendant series offers a stylish and modern dome shaped glass shade design in a range of popular colour choices to suit most modern interior design styles. Available in a Clear Glass with Black highlights, Smoke Glass with Satin Chrome highlights, or Amber Glass with Antique Brass highlights. Suitable for hallways, over breakfast bar, bedrooms, living rooms, as well as cafes and bars.

## Diagrams / Additional

| Item No. | Variant   |           |           |
|----------|-----------|-----------|-----------|
|          | Blk/Clear | Sch/Smoke | Abr/Amber |
| HOIST    | 22731     | 22732     | 22733     |