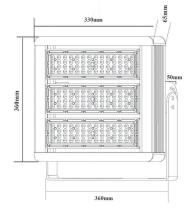

## **TECHNICAL DATA**

| PART NO. | DESCRIPTION              | KELVIN<br>(K) | LUMENS<br>(LM) | WATT<br>(W) | CRI | LENGTH<br>(mm) | WIDTH<br>(mm) | DEPTH<br>(mm) | WEIGHT<br>(kg) | BOX<br>(cm) | CARTON<br>QTY |
|----------|--------------------------|---------------|----------------|-------------|-----|----------------|---------------|---------------|----------------|-------------|---------------|
| нів7     | 150W SQ LED HIGH BAY BLK | 6000          | 19200          | 150         | 80  | 360            | 330           | 65            | 8.50           | 40x37x19.5  | 1             |