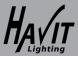

## Fino Aluminium Square LED Outdoor Step Light

## Fino White Square LED Outdoor Step Light

| PROD           | UCT SPECIFICATION        | S                    |                                                                          |               |                                          |
|----------------|--------------------------|----------------------|--------------------------------------------------------------------------|---------------|------------------------------------------|
| Name           | Fino                     |                      |                                                                          |               |                                          |
| Material       | Aluminium                |                      |                                                                          |               |                                          |
| Colour         | Poly Powder Coated White |                      |                                                                          |               |                                          |
| IP Rating      | IP54                     |                      |                                                                          |               |                                          |
| Lamp Base      | Built in 3w SMD LED      |                      |                                                                          |               |                                          |
| CRI:           | >80                      |                      |                                                                          |               |                                          |
| Wiring         | Parallel                 |                      |                                                                          |               |                                          |
| Dimmable       | No                       |                      |                                                                          |               |                                          |
| Warranty       | 3 Years Replacement      |                      |                                                                          |               |                                          |
| DIMENSIONS     |                          | -23-                 | COLOUR TEMP                                                              | IP RATING     | APPROVAL                                 |
| PART           | COLOUR<br>TEMP           | LUMENS               | Tri-Colour By Havit<br>3000K<br>4000K<br>5500K للمين<br>INPUT<br>VOLTAGE | BEAM<br>ANGLE | INCLUDED                                 |
| HV3268T-WHT-12 | 3000K<br>2V-SQ 4000K     | 30lm<br>33lm<br>22lm | 12v DC                                                                   | 120°          | <b>TRI Colour</b><br>Built-in 3w SMD LED |