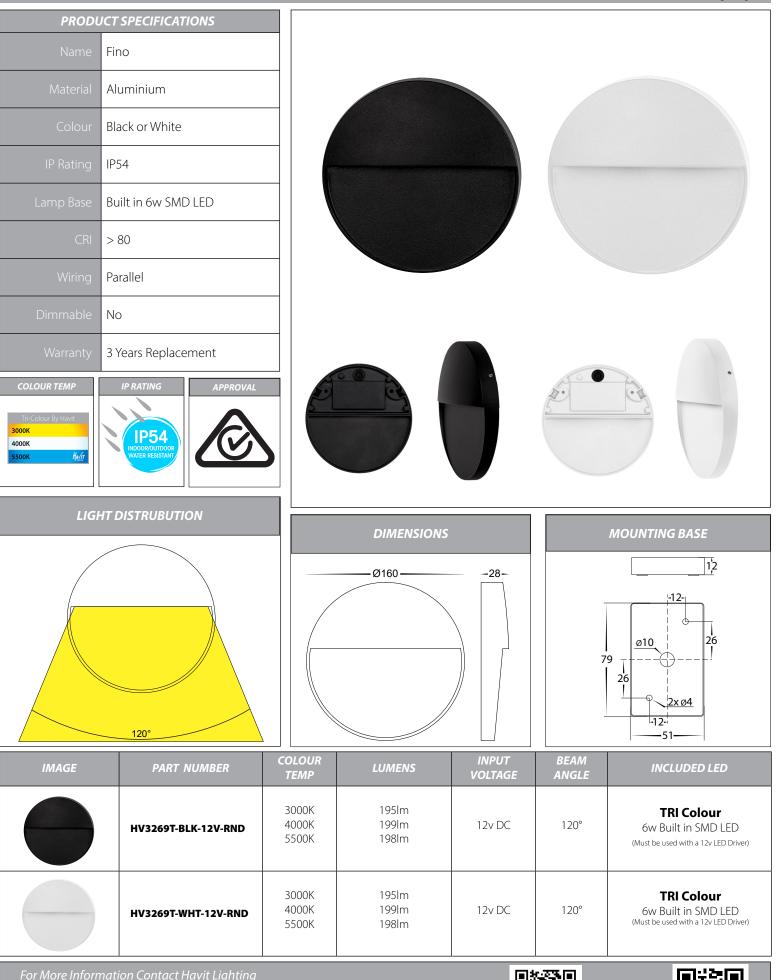

## Fino Aluminium Round LED Outdoor Step Light

**TRI Colour** 3w Built in LED (Must be used with a 12v LED Driver)

For More Information Contact Havit Lighting

143 Beauchamp Road Matraville NSW 2036 Australia Tel: 02 9381 83000 Fax: 02 9666 888 Email: sales@havit.com.au Web: www.havit.com.au

HV3268T-WHT-12V-RND

3000K

4000K

5500K

30lm

33lm

32lm

120°

12v DC

## Fino Aluminium Round LED Outdoor Step Light