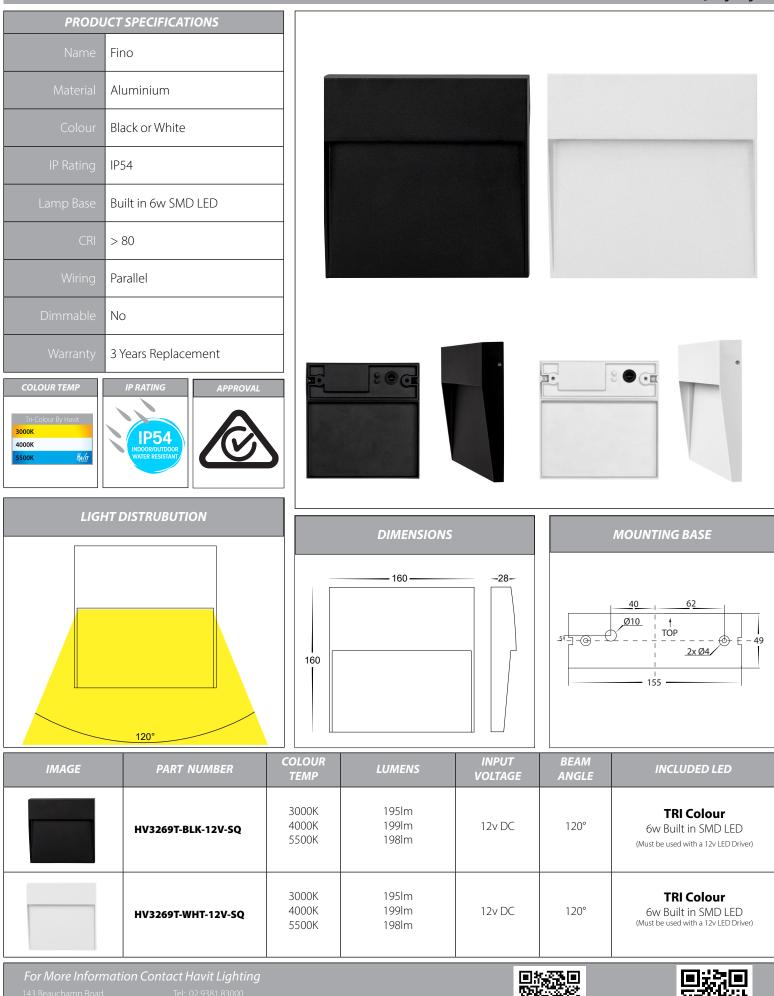

## Fino Aluminium Round LED Outdoor Step Light

**TRI Colour** 3w Built in LED (Must be used with a 12v LED Driver)

For More Information Contact Havit Lighting

143 Beauchamp Road Matraville NSW 2036 Australia Tel: 02 9381 83000 Fax: 02 9666 888 Email: sales@havit.com.au Web: www.havit.com.au

## Fino Aluminium Round LED Outdoor Step Light

HV3268T-WHT-12V-RND

3000K

4000K

5500K

30lm

33lm

32lm

120°

12v DC