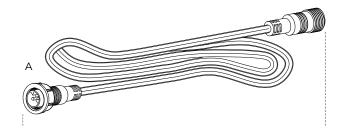

LOW VOLTAGE GARDEN LIGHT CABLE - 10m Standard duty 18AWG With male/female connector Female side with end cap To be used with the transformer under 60W.

LOW VOLTAGE GARDEN LIGHT CABLE 2 WAY SPLITTER Standard duty 22AWG 30CM With one male & two female connectors

| MODEL<br>NO. | length<br>(M) | PRODUCT                      | IMAGE |
|--------------|---------------|------------------------------|-------|
| 20704/06     | 2.5           | RGB CABLE                    | А     |
| 19918/06     | 10            | SINGLE COLOUR CABLE          | А     |
| 19919/06     | 0.3           | SINGLE COLOUR 2-WAY SPLITTER | В     |