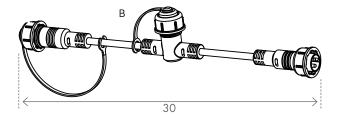

LOW VOLTAGE GARDEN LIGHT CABLE - 10m Standard duty 18AWG With male/female connector Female side with end cap To be used with the transformer under 60W.

LOW VOLTAGE GARDEN LIGHT CABLE 2 WAY SPLITTER Standard duty 22AWG 30CM With one male & two female connectors

| MODEL<br>NO. | length<br>(M) | PRODUCT                      | IMAGE |
|--------------|---------------|------------------------------|-------|
| 20704/06     | 2.5           | RGB CABLE                    | А     |
| 19918/06     | 10            | SINGLE COLOUR CABLE          | А     |
| 19919/06     | 0.3           | SINGLE COLOUR 2-WAY SPLITTER | В     |