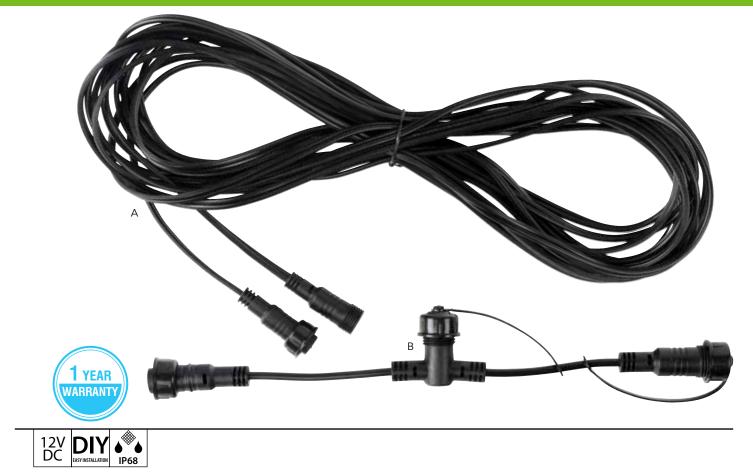

LOW VOLTAGE RGB GARDEN LIGHT CABLE - 2.5m 4-Pin cable to control RGB connect RG garden lighting Standard duty 18AWG With male/female connector Female side with end cap To be used with the transformer under 60W.

LOW VOLTAGE GARDEN LIGHT CABLE - 10m Standard duty 18AWG With male/female connector Female side with end cap To be used with the transformer under 60W.

LOW VOLTAGE GARDEN LIGHT CABLE 2 WAY SPLITTER Standard duty 22AWG 30CM With one male & two female connectors

| MODEL<br>NO. | length<br>(M) | PRODUCT                      | IMAGE |
|--------------|---------------|------------------------------|-------|
| 20704/06     | 2.5           | RGB CABLE                    | А     |
| 19918/06     | 10            | SINGLE COLOUR CABLE          | А     |
| 19919/06     | 0.3           | SINGLE COLOUR 2-WAY SPLITTER | В     |