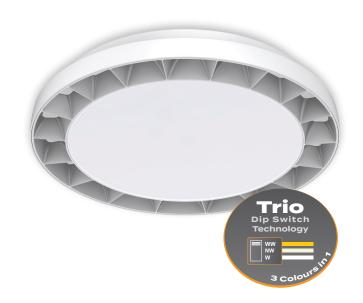

## Gear-350 LED Ceiling Light

## Description

The GEAR-350 is a Surface mounted LED ceiling light which features a reduced glare circular cell trim that creates a uniquely designed lighting effect. Modern appearance to appeal to most room designs. Providing an 80° beam of uniform light-output through the use of high intensity SMDs (Surface Mounted Diodes). Constructed from polycarbonate and is rated at IP54, making it ideal for almost any room of the home. Tricolour switchable: choose between Warm White 3000K, Neutral White 4000K, or White 5700K colour temperatures with the flick of a dip switch. Complete with Flicker Free Driver to avoid light flickering in videos. Fully dimmable with suitable dimmers. Backed by our 3 Year Replacement Warranty.

## Diagrams / Additional

Variant CCT Item No. 22672 TRIO