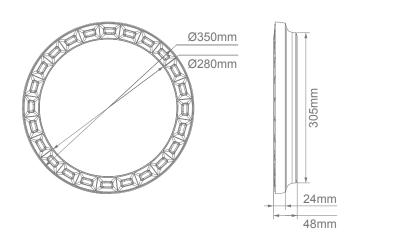

ed from polycarbonate and is rated at IP54, making it ideal for almost any room of the home. Tricolour switchable: choose between Warm White 3000K, Neutral White 4000K, or White 5700K colour temperatures with the flick of a dip switch. Complete with Flicker Free Driver to avoid light flickering in videos. Fully dimmable with suitable dimmers. Backed by our 3 Year Replacement Warranty.

## Specification Features

Input Voltage: 240V IP rating (IP): 54

Power (W):

Lumens (lm):

17W 24W WW 3000K - 1550lm

WW 3000K - 2250lm NW 4000K - 1880lm NW 4000K - 2550lm

W 5700K - 2020lm W 5700K - 2750lm

**SMD** LED type:

3000K - 4000K - 5700K (Switchable) CCT:

CRI: ≥80 80° Beam angle (°): Yes\* Dimmable: Lifespan (hrs): 50,000hrs

\*Fully dimmable with suitable dimmers.



## Diagrams / Additional



Variant CCT Item No. 22672 TRIO