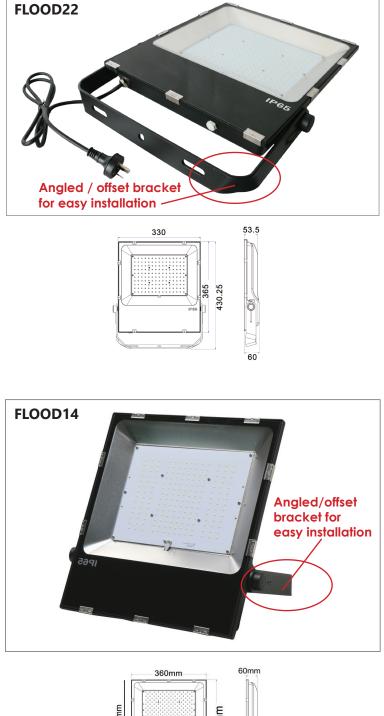

#### FLOOD22

- Input voltage: 85-265V AC 50/60Hz
- Meanwell constant current driver included
- Driver input current: 0.63A
- Driver output current: 4.2A
- Material: powder coated aluminium
- Diffuser: PC
- LED chips: 150pcs SMD3030 LED
- Wattage: 150W (=350W MH)
- Power factor: ≥0.9
- Flex & 2 pin plug: 1.5m
- Ambient temp: -20 to 50°C
- Not suitable for dimming
- Suitable for 2-way switching
- Suitable for use with sensor

| Part No. | Description                  | Kelvin<br>(K) | Lumens<br>(LM) | Watt<br>(W) | CRI | Weight<br>(KG) | BOX<br>(CM) | CARTON<br>QTY |
|----------|------------------------------|---------------|----------------|-------------|-----|----------------|-------------|---------------|
| FLOOD22  | FLOOD LED BLK 5000K 150W     | 5000          | 18000          | 150         | 75  | 6.95           | 52x44x14    | 1/1           |
| FLOOD14  | FLOOD LED BLK 200W SMD 5000K | 5000          | 22000          | 200         | 75  | 8.60           | 56x47x14    | 1/1           |