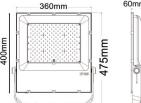

### FLOOD14

- Input voltage: 85-265V AC 50/60Hz
- Input voltage: 240V AC 50/60Hz
- Diffuser: PC
- Wattage: 200W
- LED chips: SMD3030 LED
- Power factor: 0.95
- Flex & 3 pin plug: 1.5m
- Ambient temp: -20 to 50°C
- Not suitable for dimming
- Suitable for use with sensor
- IPART & VEU: approved

| Part No. | Description                  | Kelvin<br>(K) | Lumens<br>(LM) | Watt<br>(W) | CRI | Weight<br>(KG) | BOX<br>(CM) | CARTON<br>QTY |
|----------|------------------------------|---------------|----------------|-------------|-----|----------------|-------------|---------------|
| FLOOD22  | FLOOD LED BLK 5000K 150W     | 5000          | 18000          | 150         | 75  | 6.95           | 52x44x14    | 1/1           |
| FLOOD14  | FLOOD LED BLK 200W SMD 5000K | 5000          | 22000          | 200         | 75  | 8.60           | 56x47x14    | 1/1           |