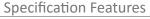

## Flaunt Glass Pendant

## Description

FLAUNT Glass pendant series offers an attractive oblong shaped glass shade, designed to suit most interior design styles. Available in Clear, Opal or Smoke glass colour options, as well as a range of suspension metalware colours. Choose from Black, Satin Chrome and Antique Brass metalware. Suitable for hallways, over breakfast bar, bedrooms, living rooms, as well as cafes and bars.

## Diagrams / Additional

umoof 240mm

| Item No.   |       | Variant |       |
|------------|-------|---------|-------|
|            | Opal  | Clear   | Smoke |
| FLAUNT-BLK | 22739 | 22738   | 22737 |
| FLAUNT-SBR | 22742 | 22741   | 22740 |
| FLAUNT-SCH | 22745 | 22744   | 22743 |