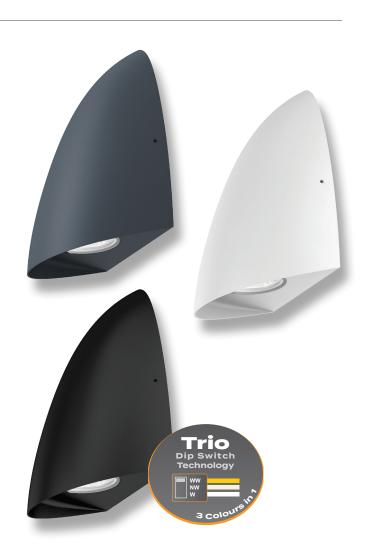

## Description

The FINN-8 is a modern and decorative IP65 Interior or Exterior Wall light that is designed as a wedge or fin style, that offers an attractive down lighting effect to wall areas where ambient highlight lighting is required. Tricolour switchable: choose between Warm White 3000K, Neutral White 4000K, or White 5700K colour temperatures with the flick of a dip switch. Featuring a Black, White or Dark Grey powder coated Aluminium frame, with a clear lens diffuser. Complete with Flicker Free Driver to avoid light flickering in videos. Fully dimmable with suitable dimmers. Backed by our 3 Year Replacement Warranty.

## Diagrams / Additional

| Item No. | Variant |       |       | CCT  |
|----------|---------|-------|-------|------|
|          | Blk     | Dgr   | Wht   | CCI  |
| FINN-8   | 22655   | 22656 | 22657 | TRIO |