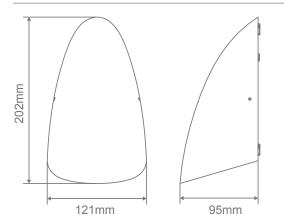

## Diagrams / Additional

| Item No. | Variant |       |       | CCT  |
|----------|---------|-------|-------|------|
|          | Blk     | Dgr   | Wht   | CCI  |
| FINN-8   | 22655   | 22656 | 22657 | TRIO |