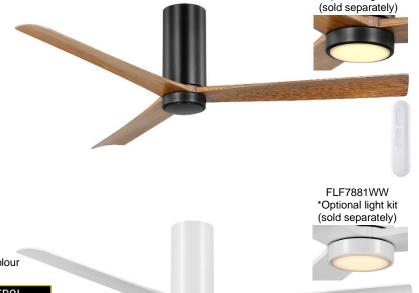

FLF7881BK

\*Optional light kit

## **Main Features**

- 1320mm (52") ceiling fan
- Backed by
  - 3-year in home warranty\*
  - 6-year motor warranty\*
- Ideal bedroom fan with quieter operation
- Easy to install quick connect wiring and fittings
- Includes a sleek 6-speed remote controller
  - Fan ON/OFF
  - 1H/4H/8H fan and light off timer
  - Light setting memory
  - Easy pairing (up to 4 handsets per receiver)
  - Summer/winter modes (reversible airflow) With optional light kit installed:
  - Light ON/OFF/DIMMING
  - Dual control modes for LED colour change
- Optional light kit (sold separately)
  - Fully controllable and dimmable multicolour LED for total white ambience control

## **Bar Codes**

| SKU Model  | Body Finish | Blade Finish | Bar Code      | Optional Light Kit |
|------------|-------------|--------------|---------------|--------------------|
| FC780133BK | Black       | Timber-Look  | 9312699203749 | FLF7881BK          |
| FC780133WW | White       | White        | 9312699203732 | FLF7881WW          |