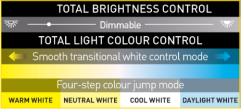

## **Product Technical Specifications**

| Colour/Finish option        | Black, White               |                                                                                                                                                                                           |             |             |             |  |  |
|-----------------------------|----------------------------|-------------------------------------------------------------------------------------------------------------------------------------------------------------------------------------------|-------------|-------------|-------------|--|--|
| Blade                       | ABS (Timber look, White)   |                                                                                                                                                                                           |             |             |             |  |  |
| Rated input voltage         | 220-240V~                  |                                                                                                                                                                                           |             |             |             |  |  |
| Rated input frequency       | 50Hz                       |                                                                                                                                                                                           |             |             |             |  |  |
| DC motor power              | 35W                        |                                                                                                                                                                                           |             |             |             |  |  |
|                             | LED                        | 20W Dimmable                                                                                                                                                                              |             |             |             |  |  |
| Light Kit (Sold Separately) | Control Mode               | TOTAL LIGHT COLOUR CONTROL Smooth transitional white control mode: Between Warm White to Daylight White AND 4-step colour change mode: Warm White > Neutral White > Cool White > Daylight |             |             |             |  |  |
|                             | CCT                        | 3000K                                                                                                                                                                                     | 4000K       | 5000K       | 5700K       |  |  |
|                             | Light Output               | 1000 lumens                                                                                                                                                                               | 1000 lumens | 1000 lumens | 1000 lumens |  |  |
| Airflow**                   | Max 9348 m <sup>3</sup> /h |                                                                                                                                                                                           |             |             |             |  |  |
| Ceiling to Fan Bottom       | 314mm                      |                                                                                                                                                                                           |             |             |             |  |  |
| Ceiling to Blade            | 264mm                      |                                                                                                                                                                                           |             |             |             |  |  |
| Base Diameter               | 130mm                      |                                                                                                                                                                                           |             |             |             |  |  |
| Gross weight                | 5.5 kg                     |                                                                                                                                                                                           |             |             |             |  |  |
| Net weight                  | 4.8 kg                     |                                                                                                                                                                                           |             |             |             |  |  |
| Packaging                   | Colour box                 |                                                                                                                                                                                           |             |             |             |  |  |
| Packaging size (mm)         | L696mm x W256mm x H178mm   |                                                                                                                                                                                           |             |             |             |  |  |