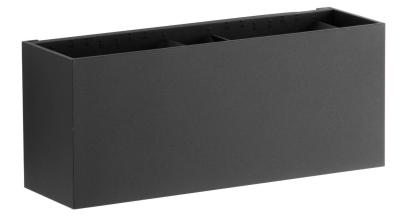

## **Specifications**

10W and 18W LED Wall Light Adjustable beam angles from 15° to 120° Matt black powder coated die-cast aluminium body IP65 rated weather resistant Through wiring design with 2 rear cable entries Suitable for both indoor and outdoor applications

## **Dimensions**

10W LED: L12.0cm x W10.0cm x D9.7cm Pack Size qty: 2 *Inner: (26.5x16.5x15cm)* Outer: (56x36x35cm)

18W LED:

L24.0cm x W10.0cm x D9.7cm Pack Size qty: 2 Inner: (28.5x26.5x15cm) Outer: (56x30.5x35cm)