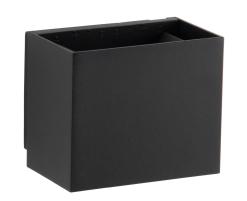

## **Specifications**

10W and 18W LED Wall Light Adjustable beam angles from 15° to 120° Matt black powder coated die-cast aluminium body IP65 rated weather resistant Through wiring design with 2 rear cable entries Suitable for both indoor and outdoor applications

## **Dimensions**

10W LED: L12.0cm x W10.0cm x D9.7cm Pack Size qty: 2 *Inner: (26.5x16.5x15cm)* Outer: (56x36x35cm)

18W LED:

L24.0cm x W10.0cm x D9.7cm Pack Size qty: 2 Inner: (28.5x26.5x15cm) Outer: (56x30.5x35cm)