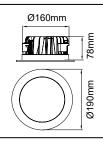

| Order Code      | 172040                                   |
|-----------------|------------------------------------------|
| Voltage         | 220-240V                                 |
| Wattage         | 25W                                      |
| Lumen Output    | 2200Lm                                   |
| ССТ             | 4000K                                    |
| IP Rating       | IP54                                     |
| IC Rating       | IC                                       |
| Beam Angle      | 90°                                      |
| Light Source    | SMD Chips                                |
| Driver          | Remote                                   |
| Dimmable        | Yes                                      |
| Connection      | 1.2 flex & plug                          |
| Cutout Size     | Ø160mm                                   |
| Construction    | Metal body / opal polycarbonate diffuser |
| Fitting Colour  | White                                    |
| PF              | 0.9                                      |
| Net Weight (kg) | 0.97                                     |
| Lifetime L70B50 | 50,000 hours                             |
| Warranty        | 5 years                                  |
| ,               |                                          |

| Order Code      | 172039                                   |
|-----------------|------------------------------------------|
| Voltage         | 220-240V                                 |
| Wattage         | 25W                                      |
| Lumen Output    | 2000Lm                                   |
| ССТ             | 3000K                                    |
| IP Rating       | IP54                                     |
| IC Rating       | IC                                       |
| Beam Angle      | 90°                                      |
| Light Source    | SMD Chips                                |
| Driver          | Remote                                   |
| Dimmable        | Yes                                      |
| Connection      | 1.2 flex & plug                          |
| Cutout Size     | Ø160mm                                   |
| Construction    | Metal body / opal polycarbonate diffuser |
| Fitting Colour  | White                                    |
| PF              | 0.9                                      |
| Net Weight (kg) | 0.97                                     |
| Lifetime L70B50 | 50,000 hours                             |
| Warranty        | 5 years                                  |
| -               | ·                                        |

| 173214                                   |
|------------------------------------------|
| 220-240V                                 |
| 18W                                      |
| 1800Lm                                   |
| 4000K                                    |
| IP54                                     |
| IC                                       |
| 90°                                      |
| SMD Chips                                |
| Remote                                   |
| Yes                                      |
| 1.2 flex & plug                          |
| Ø160mm                                   |
| Metal body / opal polycarbonate diffuser |
| White                                    |
| 0.9                                      |
| 0.97                                     |
| 50,000 hours                             |
| 5 years                                  |
|                                          |

| Order Code      | 173213                                   |
|-----------------|------------------------------------------|
| Voltage         | 220-240V                                 |
| Wattage         | 18W                                      |
| Lumen Output    | 1650Lm                                   |
| ССТ             | 3000K                                    |
| IP Rating       | IP54                                     |
| IC Rating       | IC                                       |
| Beam Angle      | 90°                                      |
| Light Source    | SMD Chips                                |
| Driver          | Remote                                   |
| Dimmable        | Yes                                      |
| Connection      | 1.2 flex & plug                          |
| Cutout Size     | Ø160mm                                   |
| Construction    | Metal body / opal polycarbonate diffuser |
| Fitting Colour  | White                                    |
| PF              | 0.9                                      |
| Net Weight (kg) | 0.97                                     |
| Lifetime L70B50 | 50,000 hours                             |
| Warranty        | 5 years                                  |
|                 |                                          |

| Order Code      | 173204                                   |
|-----------------|------------------------------------------|
| Voltage         | 220-240V                                 |
| Wattage         | 11W                                      |
| Lumen Output    | 1100Lm                                   |
| ССТ             | 4000K                                    |
| IP Rating       | IP54                                     |
| IC Rating       | IC                                       |
| Beam Angle      | 90°                                      |
| Light Source    | SMD Chips                                |
| Driver          | Remote                                   |
| Dimmable        | Yes                                      |
| Connection      | 1.2 flex & plug                          |
| Cutout Size     | Ø160mm                                   |
| Construction    | Metal body / opal polycarbonate diffuser |
| Fitting Colour  | White                                    |
| PF              | 0.9                                      |
| Net Weight (kg) | 0.97                                     |
| Lifetime L70B50 | 50,000 hours                             |
| Warranty        | 5 years                                  |
| ,               |                                          |