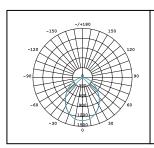

| Order Code      | 172048                                   |
|-----------------|------------------------------------------|
| Voltage         | 220-240V                                 |
| Wattage         | 35W                                      |
| Lumen Output    | 3300Lm                                   |
| CCT             | 4000K                                    |
| IP Rating       | IP54                                     |
| IC Rating       | IC                                       |
| Beam Angle      | 90°                                      |
| Light Source    | SMD Chips                                |
| Driver          | Remote                                   |
| Dimmable        | Yes                                      |
| Connection      | 1.2 flex & plug                          |
| Cutout Size     | Ø195mm                                   |
| Construction    | Metal body / opal polycarbonate diffuser |
| Fitting Colour  | White                                    |
| PF              | 0.9                                      |
| Net Weight (kg) | 1.30                                     |
| Lifetime L70B50 | 50,000 hours                             |
| Warranty        | 5 years                                  |
|                 |                                          |