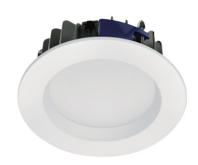

The Vector is a high performance commercial downlight solution for corporate offices, retail shopping centres, and other service facilities. It's dimmable, rated to IP54 and incorporates high efficiency SMD LED chips. Engineered to be robust, it features a durable metal body and opal polycarbonate diffuser. It also features a remote driver and pre-wired flex and plug for quick and easy installation.