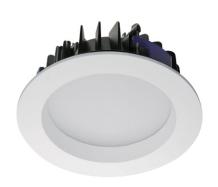

The Vector is a high performance commercial downlight solution for corporate offices, retail shopping centres, and other service facilities. It's dimmable, rated to IP54 and incorporates high efficiency SMD LED chips. Engineered to be robust, it features a durable metal body and opal polycarbonate diffuser. It also features a remote driver and pre-wired flex and plug for quick and easy installation.