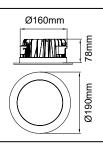

| Order Code      | 172040                                   |
|-----------------|------------------------------------------|
| Voltage         | 220-240V                                 |
| Wattage         | 25W                                      |
| Lumen Output    | 2200Lm                                   |
| ССТ             | 4000K                                    |
| IP Rating       | IP54                                     |
| IC Rating       | IC                                       |
| Beam Angle      | 90°                                      |
| Light Source    | SMD Chips                                |
| Driver          | Remote                                   |
| Dimmable        | Yes                                      |
| Connection      | 1.2 flex & plug                          |
| Cutout Size     | Ø160mm                                   |
| Construction    | Metal body / opal polycarbonate diffuser |
| Fitting Colour  | White                                    |
| PF              | 0.9                                      |
| Net Weight (kg) | 0.97                                     |
| Lifetime L70B50 | 50,000 hours                             |
| Warranty        | 5 years                                  |
| ,               |                                          |

| Order Code      | 172039                                   |
|-----------------|------------------------------------------|
| Voltage         | 220-240V                                 |
| Wattage         | 25W                                      |
| Lumen Output    | 2000Lm                                   |
| ССТ             | 3000K                                    |
| IP Rating       | IP54                                     |
| IC Rating       | IC                                       |
| Beam Angle      | 90°                                      |
| Light Source    | SMD Chips                                |
| Driver          | Remote                                   |
| Dimmable        | Yes                                      |
| Connection      | 1.2 flex & plug                          |
| Cutout Size     | Ø160mm                                   |
| Construction    | Metal body / opal polycarbonate diffuser |
| Fitting Colour  | White                                    |
| PF              | 0.9                                      |
| Net Weight (kg) | 0.97                                     |
| Lifetime L70B50 | 50,000 hours                             |
| Warranty        | 5 years                                  |
| -               | ·                                        |