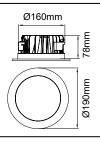

| Order Code      | 172040                                   |
|-----------------|------------------------------------------|
| Voltage         | 220-240V                                 |
| Wattage         | 25W                                      |
| Lumen Output    | 2200Lm                                   |
| ССТ             | 4000K                                    |
| IP Rating       | IP54                                     |
| IC Rating       | IC                                       |
| Beam Angle      | 90°                                      |
| Light Source    | SMD Chips                                |
| Driver          | Remote                                   |
| Dimmable        | Yes                                      |
| Connection      | 1.2 flex & plug                          |
| Cutout Size     | Ø160mm                                   |
| Construction    | Metal body / opal polycarbonate diffuser |
| Fitting Colour  | White                                    |
| PF              | 0.9                                      |
| Net Weight (kg) | 0.97                                     |
| Lifetime L70B50 | 50,000 hours                             |
| Warranty        | 5 years                                  |
| ,               |                                          |

| Order Code      | 172039                                   |
|-----------------|------------------------------------------|
| Voltage         | 220-240V                                 |
| Wattage         | 25W                                      |
| Lumen Output    | 2000Lm                                   |
| ССТ             | 3000K                                    |
| IP Rating       | IP54                                     |
| IC Rating       | IC                                       |
| Beam Angle      | 90°                                      |
| Light Source    | SMD Chips                                |
| Driver          | Remote                                   |
| Dimmable        | Yes                                      |
| Connection      | 1.2 flex & plug                          |
| Cutout Size     | Ø160mm                                   |
| Construction    | Metal body / opal polycarbonate diffuser |
| Fitting Colour  | White                                    |
| PF              | 0.9                                      |
| Net Weight (kg) | 0.97                                     |
| Lifetime L70B50 | 50,000 hours                             |
| Warranty        | 5 years                                  |
| -               | ·                                        |

| 173214                                   |
|------------------------------------------|
| 220-240V                                 |
| 18W                                      |
| 1800Lm                                   |
| 4000K                                    |
| IP54                                     |
| IC                                       |
| 90°                                      |
| SMD Chips                                |
| Remote                                   |
| Yes                                      |
| 1.2 flex & plug                          |
| Ø160mm                                   |
| Metal body / opal polycarbonate diffuser |
| White                                    |
| 0.9                                      |
| 0.97                                     |
| 50,000 hours                             |
| 5 years                                  |
|                                          |

| Order Code      | 173213                                   |
|-----------------|------------------------------------------|
| Voltage         | 220-240V                                 |
| Wattage         | 18W                                      |
| Lumen Output    | 1650Lm                                   |
| ССТ             | 3000K                                    |
| IP Rating       | IP54                                     |
| IC Rating       | IC                                       |
| Beam Angle      | 90°                                      |
| Light Source    | SMD Chips                                |
| Driver          | Remote                                   |
| Dimmable        | Yes                                      |
| Connection      | 1.2 flex & plug                          |
| Cutout Size     | Ø160mm                                   |
| Construction    | Metal body / opal polycarbonate diffuser |
| Fitting Colour  | White                                    |
| PF              | 0.9                                      |
| Net Weight (kg) | 0.97                                     |
| Lifetime L70B50 | 50,000 hours                             |
| Warranty        | 5 years                                  |
|                 |                                          |

| Order Code      | 173204                                   |
|-----------------|------------------------------------------|
| Voltage         | 220-240V                                 |
| Wattage         | 11W                                      |
| Lumen Output    | 1100Lm                                   |
| ССТ             | 4000K                                    |
| IP Rating       | IP54                                     |
| IC Rating       | IC                                       |
| Beam Angle      | 90°                                      |
| Light Source    | SMD Chips                                |
| Driver          | Remote                                   |
| Dimmable        | Yes                                      |
| Connection      | 1.2 flex & plug                          |
| Cutout Size     | Ø160mm                                   |
| Construction    | Metal body / opal polycarbonate diffuser |
| Fitting Colour  | White                                    |
| PF              | 0.9                                      |
| Net Weight (kg) | 0.97                                     |
| Lifetime L70B50 | 50,000 hours                             |
| Warranty        | 5 years                                  |
| ,               |                                          |