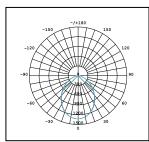

The Vector is a high performance commercial downlight solution for corporate offices, retail shopping centres, and other service facilities. It's dimmable, rated to IP54 and incorporates high efficiency SMD LED chips. Engineered to be robust, it features a durable metal body and opal polycarbonate diffuser. It also features a remote driver and pre-wired flex and plug for quick and easy installation.