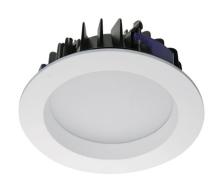

The Vector is a high performance commercial downlight solution for corporate offices, retail shopping centres, and other service facilities. It's dimmable, rated to IP54 and incorporates high efficiency SMD LED chips. Engineered to be robust, it features a durable metal body and opal polycarbonate diffuser. It also features a remote driver and pre-wired flex and plug for quick and easy installation.