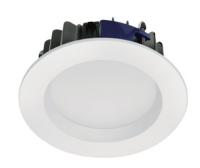

The Vector is a high performance commercial downlight solution for corporate offices, retail shopping centres, and other service facilities. It's dimmable, rated to IP54 and incorporates high efficiency SMD LED chips. Engineered to be robust, it features a durable metal body and opal polycarbonate diffuser. It also features a remote driver and pre-wired flex and plug for quick and easy installation.