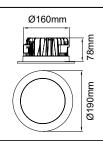

| Order Code      | 172040                                   |
|-----------------|------------------------------------------|
| Voltage         | 220-240V                                 |
| Wattage         | 25W                                      |
| Lumen Output    | 2200Lm                                   |
| ССТ             | 4000K                                    |
| IP Rating       | IP54                                     |
| IC Rating       | IC                                       |
| Beam Angle      | 90°                                      |
| Light Source    | SMD Chips                                |
| Driver          | Remote                                   |
| Dimmable        | Yes                                      |
| Connection      | 1.2 flex & plug                          |
| Cutout Size     | Ø160mm                                   |
| Construction    | Metal body / opal polycarbonate diffuser |
| Fitting Colour  | White                                    |
| PF              | 0.9                                      |
| Net Weight (kg) | 0.97                                     |
| Lifetime L70B50 | 50,000 hours                             |
| Warranty        | 5 years                                  |
| ,               |                                          |

| Order Code      | 172039                                   |
|-----------------|------------------------------------------|
| Voltage         | 220-240V                                 |
| Wattage         | 25W                                      |
| Lumen Output    | 2000Lm                                   |
| ССТ             | 3000K                                    |
| IP Rating       | IP54                                     |
| IC Rating       | IC                                       |
| Beam Angle      | 90°                                      |
| Light Source    | SMD Chips                                |
| Driver          | Remote                                   |
| Dimmable        | Yes                                      |
| Connection      | 1.2 flex & plug                          |
| Cutout Size     | Ø160mm                                   |
| Construction    | Metal body / opal polycarbonate diffuser |
| Fitting Colour  | White                                    |
| PF              | 0.9                                      |
| Net Weight (kg) | 0.97                                     |
| Lifetime L70B50 | 50,000 hours                             |
| Warranty        | 5 years                                  |
| -               | ·                                        |

| 173214                                   |
|------------------------------------------|
| 220-240V                                 |
| 18W                                      |
| 1800Lm                                   |
| 4000K                                    |
| IP54                                     |
| IC                                       |
| 90°                                      |
| SMD Chips                                |
| Remote                                   |
| Yes                                      |
| 1.2 flex & plug                          |
| Ø160mm                                   |
| Metal body / opal polycarbonate diffuser |
| White                                    |
| 0.9                                      |
| 0.97                                     |
| 50,000 hours                             |
| 5 years                                  |
|                                          |

| Order Code      | 173213                                   |
|-----------------|------------------------------------------|
| Voltage         | 220-240V                                 |
| Wattage         | 18W                                      |
| Lumen Output    | 1650Lm                                   |
| ССТ             | 3000K                                    |
| IP Rating       | IP54                                     |
| IC Rating       | IC                                       |
| Beam Angle      | 90°                                      |
| Light Source    | SMD Chips                                |
| Driver          | Remote                                   |
| Dimmable        | Yes                                      |
| Connection      | 1.2 flex & plug                          |
| Cutout Size     | Ø160mm                                   |
| Construction    | Metal body / opal polycarbonate diffuser |
| Fitting Colour  | White                                    |
| PF              | 0.9                                      |
| Net Weight (kg) | 0.97                                     |
| Lifetime L70B50 | 50,000 hours                             |
| Warranty        | 5 years                                  |
|                 |                                          |

| Order Code      | 173204                                   |
|-----------------|------------------------------------------|
| Voltage         | 220-240V                                 |
| Wattage         | 11W                                      |
| Lumen Output    | 1100Lm                                   |
| ССТ             | 4000K                                    |
| IP Rating       | IP54                                     |
| IC Rating       | IC                                       |
| Beam Angle      | 90°                                      |
| Light Source    | SMD Chips                                |
| Driver          | Remote                                   |
| Dimmable        | Yes                                      |
| Connection      | 1.2 flex & plug                          |
| Cutout Size     | Ø160mm                                   |
| Construction    | Metal body / opal polycarbonate diffuser |
| Fitting Colour  | White                                    |
| PF              | 0.9                                      |
| Net Weight (kg) | 0.97                                     |
| Lifetime L70B50 | 50,000 hours                             |
| Warranty        | 5 years                                  |
| ,               |                                          |