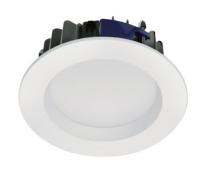

The Vector is a high performance commercial downlight solution for corporate offices, retail shopping centres, and other service facilities. It's dimmable, rated to IP54 and incorporates high efficiency SMD LED chips. Engineered to be robust, it features a durable metal body and opal polycarbonate diffuser. It also features a remote driver and pre-wired flex and plug for quick and easy installation.