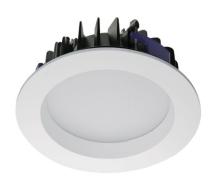

The Vector is a high performance commercial downlight solution for corporate offices, retail shopping centres, and other service facilities. It's dimmable, rated to IP54 and incorporates high efficiency SMD LED chips. Engineered to be robust, it features a durable metal body and opal polycarbonate diffuser. It also features a remote driver and pre-wired flex and plug for quick and easy installation.