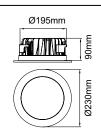

| Order Code      | 172048                                   |
|-----------------|------------------------------------------|
| Voltage         | 220-240V                                 |
| Wattage         | 35W                                      |
| Lumen Output    | 3300Lm                                   |
| CCT             | 4000K                                    |
| IP Rating       | IP54                                     |
| IC Rating       | IC                                       |
| Beam Angle      | 90°                                      |
| Light Source    | SMD Chips                                |
| Driver          | Remote                                   |
| Dimmable        | Yes                                      |
| Connection      | 1.2 flex & plug                          |
| Cutout Size     | Ø195mm                                   |
| Construction    | Metal body / opal polycarbonate diffuser |
| Fitting Colour  | White                                    |
| PF              | 0.9                                      |
| Net Weight (kg) | 1.30                                     |
| Lifetime L70B50 | 50,000 hours                             |
| Warranty        | 5 years                                  |
|                 |                                          |