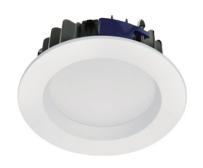

The Vector is a high performance commercial downlight solution for corporate offices, retail shopping centres, and other service facilities. It's dimmable, rated to IP54 and incorporates high efficiency SMD LED chips. Engineered to be robust, it features a durable metal body and opal polycarbonate diffuser. It also features a remote driver and pre-wired flex and plug for quick and easy installation.