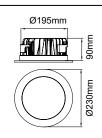

| Order Code      | 172048                                   |
|-----------------|------------------------------------------|
| Voltage         | 220-240V                                 |
| Wattage         | 35W                                      |
| Lumen Output    | 3300Lm                                   |
| CCT             | 4000K                                    |
| IP Rating       | IP54                                     |
| IC Rating       | IC                                       |
| Beam Angle      | 90°                                      |
| Light Source    | SMD Chips                                |
| Driver          | Remote                                   |
| Dimmable        | Yes                                      |
| Connection      | 1.2 flex & plug                          |
| Cutout Size     | Ø195mm                                   |
| Construction    | Metal body / opal polycarbonate diffuser |
| Fitting Colour  | White                                    |
| PF              | 0.9                                      |
| Net Weight (kg) | 1.30                                     |
| Lifetime L70B50 | 50,000 hours                             |
| Warranty        | 5 years                                  |
|                 |                                          |

| Order Code      | 172047                                   |
|-----------------|------------------------------------------|
| Voltage         | 220-240V                                 |
| Wattage         | 35W                                      |
| Lumen Output    | 3000Lm                                   |
| ССТ             | 3000K                                    |
| IP Rating       | IP54                                     |
| IC Rating       | IC                                       |
| Beam Angle      | 90°                                      |
| Light Source    | SMD Chips                                |
| Driver          | Remote                                   |
| Dimmable        | Yes                                      |
| Connection      | 1.2 flex & plug                          |
| Cutout Size     | Ø195mm                                   |
| Construction    | Metal body / opal polycarbonate diffuser |
| Fitting Colour  | White                                    |
| PF              | 0.9                                      |
| Net Weight (kg) | 1.30                                     |
| Lifetime L70B50 | 50,000 hours                             |
| Warranty        | 5 years                                  |
| ,               |                                          |