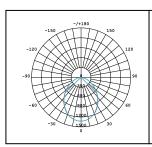

The Vector is a high performance commercial downlight solution for corporate offices, retail shopping centres, and other service facilities. It's dimmable, rated to IP54 and incorporates high efficiency SMD LED chips. Engineered to be robust, it features a durable metal body and opal polycarbonate diffuser. It also features a remote driver and pre-wired flex and plug for quick and easy installation.