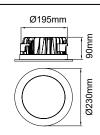

| Order Code      | 172048                                   |
|-----------------|------------------------------------------|
| Voltage         | 220-240V                                 |
| Wattage         | 35W                                      |
| Lumen Output    | 3300Lm                                   |
| CCT             | 4000K                                    |
| IP Rating       | IP54                                     |
| IC Rating       | IC                                       |
| Beam Angle      | 90°                                      |
| Light Source    | SMD Chips                                |
| Driver          | Remote                                   |
| Dimmable        | Yes                                      |
| Connection      | 1.2 flex & plug                          |
| Cutout Size     | Ø195mm                                   |
| Construction    | Metal body / opal polycarbonate diffuser |
| Fitting Colour  | White                                    |
| PF              | 0.9                                      |
| Net Weight (kg) | 1.30                                     |
| Lifetime L70B50 | 50,000 hours                             |
| Warranty        | 5 years                                  |
|                 |                                          |

| Order Code      | 172047                                   |
|-----------------|------------------------------------------|
| Voltage         | 220-240V                                 |
| Wattage         | 35W                                      |
| Lumen Output    | 3000Lm                                   |
| ССТ             | 3000K                                    |
| IP Rating       | IP54                                     |
| IC Rating       | IC                                       |
| Beam Angle      | 90°                                      |
| Light Source    | SMD Chips                                |
| Driver          | Remote                                   |
| Dimmable        | Yes                                      |
| Connection      | 1.2 flex & plug                          |
| Cutout Size     | Ø195mm                                   |
| Construction    | Metal body / opal polycarbonate diffuser |
| Fitting Colour  | White                                    |
| PF              | 0.9                                      |
| Net Weight (kg) | 1.30                                     |
| Lifetime L70B50 | 50,000 hours                             |
| Warranty        | 5 years                                  |
| ,               |                                          |

| Order Code      | 173234                                   |
|-----------------|------------------------------------------|
| Voltage         | 220-240V                                 |
| Wattage         | 18W                                      |
| Lumen Output    | 1800Lm                                   |
| ССТ             | 4000K                                    |
| IP Rating       | IP54                                     |
| IC Rating       | IC                                       |
| Beam Angle      | 90°                                      |
| Light Source    | SMD Chips                                |
| Driver          | Remote                                   |
| Dimmable        | Yes                                      |
| Connection      | 1.2 flex & plug                          |
| Cutout Size     | Ø195mm                                   |
| Construction    | Metal body / opal polycarbonate diffuser |
| Fitting Colour  | White                                    |
| PF              | 0.9                                      |
| Net Weight (kg) | 1.30                                     |
| Lifetime L70B50 | 50,000 hours                             |
| Warranty        | 5 years                                  |
|                 |                                          |

| Order Code      | 173233                                   |
|-----------------|------------------------------------------|
| Voltage         | 220-240V                                 |
| Wattage         | 18W                                      |
| Lumen Output    | 1650Lm                                   |
| ССТ             | 3000K                                    |
| IP Rating       | IP54                                     |
| IC Rating       | IC                                       |
| Beam Angle      | 90°                                      |
| Light Source    | SMD Chips                                |
| Driver          | Remote                                   |
| Dimmable        | Yes                                      |
| Connection      | 1.2 flex & plug                          |
| Cutout Size     | Ø195mm                                   |
| Construction    | Metal body / opal polycarbonate diffuser |
| Fitting Colour  | White                                    |
| PF              | 0.9                                      |
| Net Weight (kg) | 1.30                                     |
| Lifetime L70B50 | 50,000 hours                             |
| Warranty        | 5 years                                  |
| ,               |                                          |

| Order Code      | 173224                                   |
|-----------------|------------------------------------------|
| Voltage         | 220-240V                                 |
| Wattage         | 11W                                      |
| Lumen Output    | 1100Lm                                   |
| ССТ             | 4000K                                    |
| IP Rating       | IP54                                     |
| IC Rating       | IC                                       |
| Beam Angle      | 90°                                      |
| Light Source    | SMD Chips                                |
| Driver          | Remote                                   |
| Dimmable        | Yes                                      |
| Connection      | 1.2 flex & plug                          |
| Cutout Size     | Ø195mm                                   |
| Construction    | Metal body / opal polycarbonate diffuser |
| Fitting Colour  | White                                    |
| PF              | 0.9                                      |
| Net Weight (kg) | 1.30                                     |
| Lifetime L70B50 | 50,000 hours                             |
| Warranty        | 5 years                                  |
| ·               |                                          |