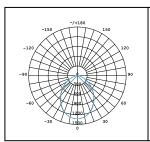

The Vector is a high performance commercial downlight solution for corporate offices, retail shopping centres, and other service facilities. It's dimmable, rated to IP54 and incorporates high efficiency SMD LED chips. Engineered to be robust, it features a durable metal body and opal polycarbonate diffuser. It also features a remote driver and pre-wired flex and plug for quick and easy installation.