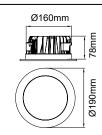

| Order Code      | 172040                                   |
|-----------------|------------------------------------------|
| Voltage         | 220-240V                                 |
| Wattage         | 25W                                      |
| Lumen Output    | 2200Lm                                   |
| ССТ             | 4000K                                    |
| IP Rating       | IP54                                     |
| IC Rating       | IC                                       |
| Beam Angle      | 90°                                      |
| Light Source    | SMD Chips                                |
| Driver          | Remote                                   |
| Dimmable        | Yes                                      |
| Connection      | 1.2 flex & plug                          |
| Cutout Size     | Ø160mm                                   |
| Construction    | Metal body / opal polycarbonate diffuser |
| Fitting Colour  | White                                    |
| PF              | 0.9                                      |
| Net Weight (kg) | 0.97                                     |
| Lifetime L70B50 | 50,000 hours                             |
| Warranty        | 5 years                                  |
| ,               |                                          |

| Order Code      | 172039                                   |
|-----------------|------------------------------------------|
| Voltage         | 220-240V                                 |
| Wattage         | 25W                                      |
| Lumen Output    | 2000Lm                                   |
| ССТ             | 3000K                                    |
| IP Rating       | IP54                                     |
| IC Rating       | IC                                       |
| Beam Angle      | 90°                                      |
| Light Source    | SMD Chips                                |
| Driver          | Remote                                   |
| Dimmable        | Yes                                      |
| Connection      | 1.2 flex & plug                          |
| Cutout Size     | Ø160mm                                   |
| Construction    | Metal body / opal polycarbonate diffuser |
| Fitting Colour  | White                                    |
| PF              | 0.9                                      |
| Net Weight (kg) | 0.97                                     |
| Lifetime L70B50 | 50,000 hours                             |
| Warranty        | 5 years                                  |
| -               | ·                                        |