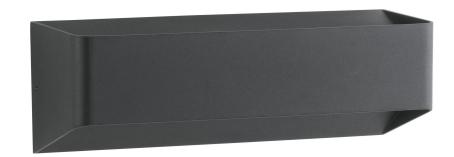

## **Specifications**

10W and 18W LED Wall Light Matt black powder coated die-cast aluminium body IP54 rated weather resistant Through wiring design with 2 rear cable entries Suitable for both indoor and outdoor applications

## **Dimensions**

10W LED: L15cm x W10cm x D9cm Pack Size qty: 2 Inner: (26.5x19.5x15cm)

Outer: (56x41.5x35cm)

18W LED:

L30cm x W10cm x D9cm

Pack Size qty: 2

Inner: (34.5x26.5x15cm) Outer: (56x36.5x35cm)

| Model No. | Description                | Colour | LED                 |
|-----------|----------------------------|--------|---------------------|
| MXD1020   | 10W Up and Down Wall Light | Black  | 10W LED 3000K 500lm |
| MXD1021   | 18W Up and Down Wall Light | Black  | 18W LED 3000K 900lm |