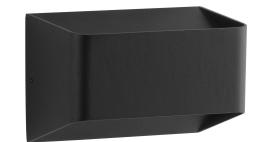

## **Specifications**

10W and 18W LED Wall Light Matt black powder coated die-cast aluminium body IP54 rated weather resistant Through wiring design with 2 rear cable entries Suitable for both indoor and outdoor applications

## **Dimensions**

10W LED: L15cm x W10cm x D9cm Pack Size qty: 2 Inner: (26.5x19.5x15cm)

Outer: (56x41.5x35cm)

18W LED:

L30cm x W10cm x D9cm

Pack Size qty: 2

Inner: (34.5x26.5x15cm) Outer: (56x36.5x35cm)

| Model No. | Description                | Colour | LED                 |
|-----------|----------------------------|--------|---------------------|
| MXD1020   | 10W Up and Down Wall Light | Black  | 10W LED 3000K 500lm |
| MXD1021   | 18W Up and Down Wall Light | Black  | 18W LED 3000K 900lm |