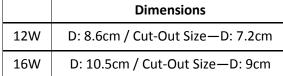

## **Features**

12W & 16W COB LED downlight range

Available in White

• 3000K or 5000K Colour Temperature

LED

| WATTAGE | COLOUR TEMP | LUMENS | DIMMABLE | BEAM ANGLE      | CRI |
|---------|-------------|--------|----------|-----------------|-----|
| 12W     | 3000K       | 800lm  | Yes      | 60 <sup>0</sup> | 80+ |
| 12W     | 5000K       | 850lm  | Yes      | 60 <sup>0</sup> | 80+ |
| 16W     | 3000K       | 1100lm | Yes      | 60 <sup>0</sup> | 80+ |
| 16W     | 5000K       | 1200lm | Yes      | 60 <sup>0</sup> | 80+ |