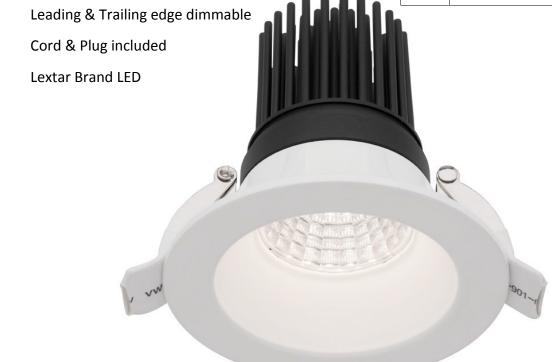

## ELIAS MD59

## **Features**

12W & 16W COB LED downlight range

Available in White

• 3000K or 5000K Colour Temperature

LED

| WATTAGE | COLOUR TEMP | LUMENS | DIMMABLE | BEAM ANGLE      | CRI |
|---------|-------------|--------|----------|-----------------|-----|
| 12W     | 3000K       | 800lm  | Yes      | 60 <sup>0</sup> | 80+ |
| 12W     | 5000K       | 850lm  | Yes      | 60 <sup>0</sup> | 80+ |
| 16W     | 3000K       | 1100lm | Yes      | 60 <sup>0</sup> | 80+ |
| 16W     | 5000K       | 1200lm | Yes      | 60 <sup>0</sup> | 80+ |