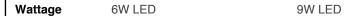

## **Specifications**

6W & 9W LED Downlight Colour Temperature Changing CCT switch at side to select 3000K/ 4000K/ 6500K Integrated Driver with power factor(pf) > 0.9 Leading and Trailing Edge Dimmable CRI>80, IC4, IP44 (Front Only) 100° Wide beam angle low glare design Suitable for low ceiling space installation

## **Dimensions**

6W: D320xH171 (Cut-out: 70mm) 9W: D110xH58 (Cut-out: 90mm) 1.2m Cord and Plug

**Colour Temp** 3000K/ 4000K/ 6500K 3000K/ 4000K/ 65000K

Lumens 545Lm/ 590Lm/ 560Lm 770Lm/ 860Lm/ 870Lm

**Dimmable** Yes Yes **Beam Angle** 100° 100°

| Model No.   | Description   | Colour | Light Source        |
|-------------|---------------|--------|---------------------|
| MW4106W/CCT | LED Downlight | White  | 6W LED / 590lm Max. |
| MW4109W/CCT | LED Downlight | White  | 9W LED / 870lm Max. |