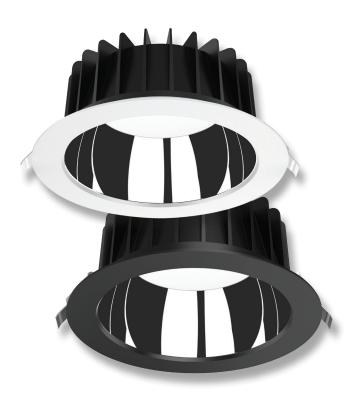

### Description

The Expo-10 Recessed Led Down light range is designed to offer Low glare lighting solutions to any commercial or residential application. Ideal for conference rooms, restaurants, hotels and living spaces. Featuring an aluminium deep-set body and high gloss mirror reflector, includes dimmable LED driver flex & plug, and also with TRIO, the added option of changing the colour temperature output.

### Description

The Expo-25 Recessed Led Down light range is designed to offer Low glare lighting solutions to any commercial or residential application. Ideal for conference rooms, restaurants, hotels and living spaces. Featuring an aluminium deep-set body and high gloss mirror reflector, includes dimmable LED driver flex & plug, and also with TRIO, the added option of changing the colour temperature output.

### Description

The Expo-35 Recessed Led Down light range is designed to offer Low glare lighting solutions to any commercial or residential application. Ideal for conference rooms, restaurants, hotels and living spaces. Featuring an aluminium deep-set body and high gloss mirror reflector, includes dimmable LED driver flex & plug, and also with TRIO, the added option of changing the colour temperature output.