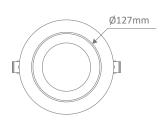

D Recessed Downlight

















### Description

The Expo-25 Recessed Led Down light range is designed to offer Low glare lighting solutions to any commercial or residential application. Ideal for conference rooms, restaurants, hotels and living spaces. Featuring an aluminium deep-set body and high gloss mirror reflector, includes dimmable LED driver flex & plug, and also with TRIO, the added option of changing the colour temperature output.



| Input Voltage: 240 V AC | Power (W): 25 W | IP rating (IP): IP44

Lumens (lm): Warm White 3000K - 2200lm

Neutral White 4000K - 2400lm

White 5700K - 2600lm

LED type: SMD

CCT: 3000K - 4000K - 5700K (Switchable)

CRI: ≥90

Beam angle (°): 80°

Dimmable: Yes

Lifespan (hrs): 50,000hrs

Cutout (p): Ø150-165mm





## Diagrams / Additional





Cuttout: Ø150-165mm

| Item No.    | Variant |       | CCT  |
|-------------|---------|-------|------|
|             | Blk     | Wht   |      |
|             | 20712   | 20713 | TRIO |
| EXPO-25-REC | DALI    |       |      |
|             | 21610   | 21609 | TRIO |



## Expo-35-Rec LED Recessed Downlight

















### Description

The Expo-35 Recessed Led Down light range is designed to offer Low glare lighting solutions to any commercial or residential application. Ideal for conference rooms, restaurants, hotels and living spaces. Featuring an aluminium deep-set body and high gloss mirror reflector, includes dimmable LED driver flex & plug, and also with TRIO, the added option of changing the colour temperature output.



240V AC Input Voltage: 35W Power (W): IP44 IP rating (IP