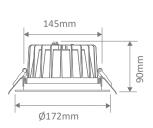

## Diagrams / Additional

Cuttout: Ø150-165mm

| Item No.    | Variant |       | CCT  |
|-------------|---------|-------|------|
|             | Blk     | Wht   |      |
|             | 20712   | 20713 | TRIO |
| EXPO-25-REC | DALI    |       |      |
|             | 21610   | 21609 | TRIO |

## Diagrams / Additional

Cuttout: Ø200-210mm