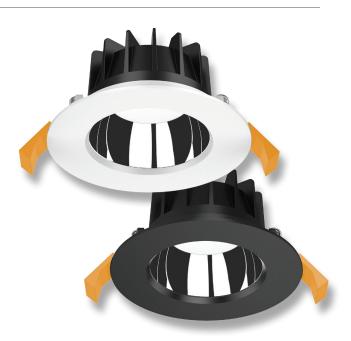

### Description

The Expo-10 Recessed Led Down light range is designed to offer Low glare lighting solutions to any commercial or residential application. Ideal for conference rooms, restaurants, hotels and living spaces. Featuring an aluminium deep-set body and high gloss mirror reflector, includes dimmable LED driver flex & plug, and also with TRIO, the added option of changing the colour temperature output.

Power (W): 10W IP rating (IP): IP44

Lumens (lm): Warm White 3000 K-710 lm

Neutral White 4000K - 780lm

White 5700K - 850lm

LED type: SMD

CCT: 3000K - 4000K - 5700K (Switchable)

CRI: ≥90

Beam angle (°): 80°

### Description

The Expo-25 Recessed Led Down light range is designed to offer Low glare lighting solutions to any commercial or residential application. Ideal for conference rooms, restaurants, hotels and living spaces. Featuring an aluminium deep-set body and high gloss mirror reflector, includes dimmable LED driver flex & plug, and also with TRIO, the added option of changing the colour temperature output.

### Description

The Expo-35 Recessed Led Down light range is designed to offer Low glare lighting solutions to any commercial or residential application. Ideal for conference rooms, restaurants, hotels and living spaces. Featuring an aluminium deep-set body and high gloss mirror reflector, includes dimmable LED driver flex & plug, and also with TRIO, the added option of changing the colour temperature output.