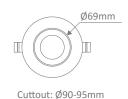

Dimmable: Yes

Lifespan (hrs): 50,000hrs

Cutout (p): Ø90-95mm

## Diagrams / Additional

| Item No.    | Variant |       | CCT  |
|-------------|---------|-------|------|
|             | Blk     | Wht   |      |
|             | 20710   | 20711 | TRIO |
| EXPO-10-REC | DALI    |       |      |
|             | 21602   | 21601 | TRIO |