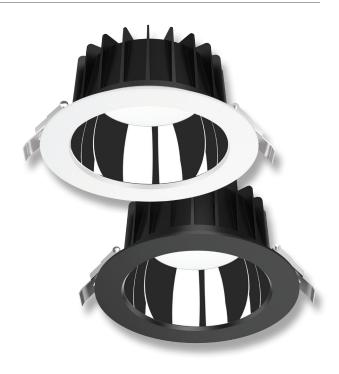

### Description

The Expo-10 Recessed Led Down light range is designed to offer Low glare lighting solutions to any commercial or residential application. Ideal for conference rooms, restaurants, hotels and living spaces. Featuring an aluminium deep-set body and high gloss mirror reflector, includes dimmable LED driver flex & plug, and also with TRIO, the added option of changing the colour temperature output.

### Description

The Expo-25 Recessed Led Down light range is designed to offer Low glare lighting solutions to any commercial or residential application. Ideal for conference rooms, restaurants, hotels and living spaces. Featuring an aluminium deep-set body and high gloss mirror reflector, includes dimmable LED driver flex & plug, and also with TRIO, the added option of changing the colour temperature output.

### Description

The Expo-35 Recessed Led Down light range is designed to offer Low glare lighting solutions to any commercial or residential application. Ideal for conference rooms, restaurants, hotels and living spaces. Featuring an aluminium deep-set body and high gloss mirror reflector, includes dimmable LED driver flex & plug, and also with TRIO, the added option of changing the colour temperature output.