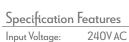

### Description

The Expo-10 Recessed Led Down light range is designed to offer Low glare lighting solutions to any commercial or residential application. Ideal for conference rooms, restaurants, hotels and living spaces. Featuring an aluminium deep-set body and high gloss mirror reflector, includes dimmable LED driver flex & plug, and also with TRIO, the added option of changing the colour temperature output.

Power (W): 10W IP rating (IP): IP44

Lumens (lm): Warm White 3000 K-710 lm

Neutral White 4000K - 780lm

White 5700K - 850lm

LED type: SMD

CCT: 3000K - 4000K - 5700K (Switchable)

CRI: ≥90

Beam angle (°): 80°

Dimmable: Yes

Lifespan (hrs): 50,000hrs

Cutout (p): Ø90-95mm