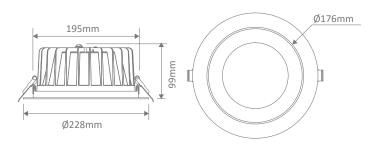

Dimmable: Yes

Lifespan (hrs): 50,000hrs

Cutout (p): Ø90-95mm

CRI: ≥90

Beam angle (°): 80°

Dimmable: Yes

Lifespan (hrs): 50,000hrs

Cutout (p): Ø150-165mm

Cutout (p): Ø200-210<sub>mm</sub>