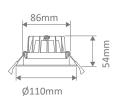

# Expo-10-Rec LED Recessed Downlight

















### Description

The Expo-10 Recessed Led Down light range is designed to offer Low glare lighting solutions to any commercial or residential application. Ideal for conference rooms, restaurants, hotels and living spaces. Featuring an aluminium deep-set body and high gloss mirror reflector, includes dimmable LED driver flex & plug, and also with TRIO, the added option of changing the colour temperature output.



Power (W): 10W IP rating (IP): IP44

Lumens (lm): Warm White 3000 K-710 lm

Neutral White 4000K - 780lm

White 5700K - 850lm

LED type: SMD

CCT: 3000K - 4000K - 5700K (Switchable)

CRI: ≥90

Beam angle (°): 80°

Dimmable: Yes

Lifespan (hrs): 50,000hrs

Cutout (p): Ø90-95mm





## Diagrams / Additional





| Item No.    | Variant |       | CCT  |
|-------------|---------|-------|------|
|             | Blk     | Wht   |      |
|             | 20710   | 20711 | TRIO |
| EXPO-10-REC | DALI    |       |      |
|             | 21602   | 21601 | TRIO |



# Expo-25-Rec LED Recessed Downlight

















### Description

The Expo-25 Recessed Led Down light range is designed to offer Low glare lighting solutions to any commercial or residential application. Ideal for conference rooms, restaurants, hotels and living spaces. Featuring an aluminium deep-set body and high gloss mirror reflector, includes dimmable LED driver flex & plug, and also with TRIO, the added option of changing the colour temperature output.



| Input Voltage: 240 V AC | Power (W): 25 W | IP rating (IP): IP44

Lumens (