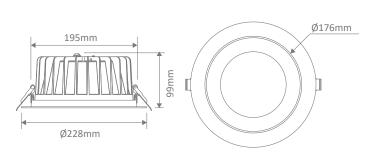

#### **Specification Features**

| Input Voltage:  | 240V AC                                                                           |
|-----------------|-----------------------------------------------------------------------------------|
| Power (W):      | 25W                                                                               |
| IP rating (IP): | IP44                                                                              |
| Lumens (lm):    | Warm White 3000K - 2200lm<br>Neutral White 4000K - 2400lm<br>White 5700K - 2600lm |
| LED type:       | SMD                                                                               |
| CCT:            | 3000K - 4000K - 5700K (Switchable)                                                |
| CRI:            | ≥80                                                                               |
| Beam angle (°): | 80°                                                                               |
| Dimmable:       | Yes                                                                               |
| Lifespan (hrs): | 50,000hrs                                                                         |
| Cutout (Ø):     | Ø150-165mm                                                                        |

### Diagrams / Additional

| Item No.        | Variant | <b>Colour Temperature</b> |
|-----------------|---------|---------------------------|
| EXPO-25-REC-BLK | 20712   | TRIO                      |
| EXPO-25-REC-WHT | 20713   | TRIO                      |