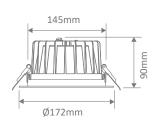

#### **Specification Features**

| Input Voltage:  | 240V AC                                                                        |
|-----------------|--------------------------------------------------------------------------------|
| Power (W):      | 10W                                                                            |
| IP rating (IP): | IP44                                                                           |
| Lumens (lm):    | Warm White 3000K - 710lm<br>Neutral White 4000K - 780lm<br>White 5700K - 850lm |
| LED type:       | SMD                                                                            |
| CCT:            | 3000K - 4000K - 5700K (Switchable)                                             |
| CRI:            | ≥80                                                                            |
| Beam angle (°): | 80°                                                                            |
| Dimmable:       | Yes                                                                            |
| Lifespan (hrs): | 50,000hrs                                                                      |
| Cutout (Ø):     | Ø90-95mm                                                                       |
|                 |                                                                                |

### Diagrams / Additional

Cuttout: Ø90-95mm

| Item No.        | Variant | <b>Colour Temperature</b> |
|-----------------|---------|---------------------------|
| EXPO-10-REC-BLK | 20710   | TRIO                      |
| EXPO-10-REC-WHT | 20711   | TRIO                      |