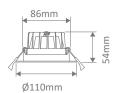

#### **Specification Features**

| Input Voltage:  | 240V AC                                                                        |
|-----------------|--------------------------------------------------------------------------------|
| Power (W):      | 10W                                                                            |
| IP rating (IP): | IP44                                                                           |
| Lumens (lm):    | Warm White 3000K - 710lm<br>Neutral White 4000K - 780lm<br>White 5700K - 850lm |
| LED type:       | SMD                                                                            |
| CCT:            | 3000K - 4000K - 5700K (Switchable)                                             |
| CRI:            | ≥80                                                                            |
| Beam angle (°): | 80°                                                                            |
| Dimmable:       | Yes                                                                            |
| Lifespan (hrs): | 50,000hrs                                                                      |
| Cutout (Ø):     | Ø90-95mm                                                                       |
|                 |                                                                                |

### Diagrams / Additional

Cuttout: Ø90-95mm

| Item No.        | Variant | <b>Colour Temperature</b> |
|-----------------|---------|---------------------------|
| EXPO-10-REC-BLK | 20710   | TRIO                      |
| EXPO-10-REC-WHT | 20711   | TRIO                      |