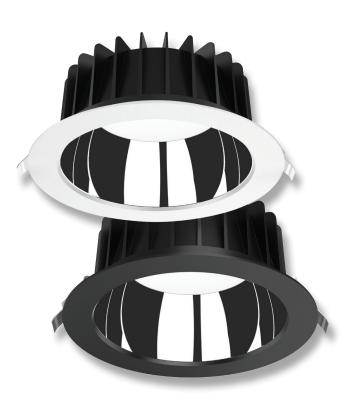

## Expo-35-Rec LED Recessed Downlight

#### Description

The Expo-35 Recessed Led Down light range is designed to offer Low glare lighting solutions to any commercial or residential application. Ideal for conference rooms, restaurants, hotels and living spaces. Featuring an aluminium deep-set body and high gloss mirror reflector, includes dimmable LED driver flex & plug, and also with TRIO, the added option of changing the colour temperature output.