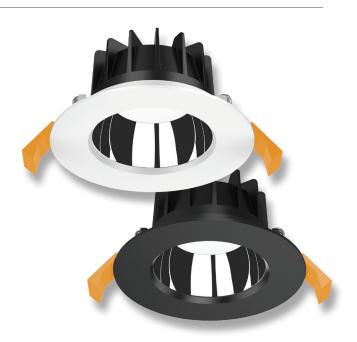

# Expo-10-Rec LED Recessed Downlight

#### Description

The Expo-10 Recessed Led Down light range is designed to offer Low glare lighting solutions to any commercial or residential application. Ideal for conference rooms, restaurants, hotels and living spaces. Featuring an aluminium deep-set body and high gloss mirror reflector, includes dimmable LED driver flex & plug, and also with TRIO, the added option of changing the colour temperature output.

# Expo-25-Rec LED Recessed Downlight

#### Description

The Expo-25 Recessed Led Down light range is designed to offer Low glare lighting solutions to any commercial or residential application. Ideal for conference rooms, restaurants, hotels and living spaces. Featuring an aluminium deep-set body and high gloss mirror reflector, includes dimmable LED driver flex & plug, and also with TRIO, the added option of changing the colour temperature output.