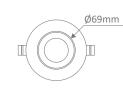

#### **Specification Features**

| Input Voltage:  | 240V AC                                                                        |
|-----------------|--------------------------------------------------------------------------------|
| Power (W):      | 10W                                                                            |
| IP rating (IP): | IP44                                                                           |
| Lumens (lm):    | Warm White 3000K - 710lm<br>Neutral White 4000K - 780lm<br>White 5700K - 850lm |
| LED type:       | SMD                                                                            |
| CCT:            | 3000K - 4000K - 5700K (Switchable)                                             |
| CRI:            | ≥80                                                                            |
| Beam angle (°): | 80°                                                                            |
| Dimmable:       | Yes                                                                            |
| Lifespan (hrs): | 50,000hrs                                                                      |
| Cutout (Ø):     | Ø90-95mm                                                                       |
|                 |                                                                                |

### Diagrams / Additional

Cuttout: Ø90-95mm

| Item No.        | Variant | <b>Colour Temperature</b> |
|-----------------|---------|---------------------------|
| EXPO-10-REC-BLK | 20710   | TRIO                      |
| EXPO-10-REC-WHT | 20711   | TRIO                      |