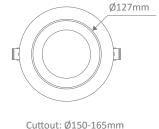

#### **Specification Features**

| Input Voltage:  | 240V AC                                                                           |
|-----------------|-----------------------------------------------------------------------------------|
| Power (W):      | 25W                                                                               |
| IP rating (IP): | IP44                                                                              |
| Lumens (lm):    | Warm White 3000K - 2200lm<br>Neutral White 4000K - 2400lm<br>White 5700K - 2600lm |
| LED type:       | SMD                                                                               |
| CCT:            | 3000K - 4000K - 5700K (Switchable)                                                |
| CRI:            | ≥80                                                                               |
| Beam angle (°): | 80°                                                                               |
| Dimmable:       | Yes                                                                               |
| Lifespan (hrs): | 50,000hrs                                                                         |
| Cutout (Ø):     | Ø150-165mm                                                                        |

### Diagrams / Additional

| Item No.        | Variant | <b>Colour Temperature</b> |
|-----------------|---------|---------------------------|
| EXPO-25-REC-BLK | 20712   | TRIO                      |
| EXPO-25-REC-WHT | 20713   | TRIO                      |