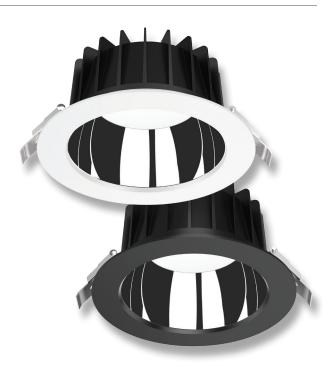

# Expo-25-Rec LED Recessed Downlight

#### Description

The Expo-25 Recessed Led Down light range is designed to offer Low glare lighting solutions to any commercial or residential application. Ideal for conference rooms, restaurants, hotels and living spaces. Featuring an aluminium deep-set body and high gloss mirror reflector, includes dimmable LED driver flex & plug, and also with TRIO, the added option of changing the colour temperature output.