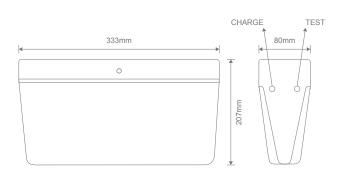

## Diagrams / Additional

| Item No.    | Variant |       |
|-------------|---------|-------|
|             | Wht     | Blk   |
| EXIT-SM-24M | 66101   | 66100 |

| Power (W):                                        | 3.5W                                                       |  |
|---------------------------------------------------|------------------------------------------------------------|--|
| IP rating (IP):                                   | IP20*                                                      |  |
| Frequency:                                        | 50Hz                                                       |  |
| Ambient Temp:                                     | 0-40° C                                                    |  |
| Viewing Distance:                                 | 24m                                                        |  |
| Applications:                                     | Wall, ceiling or suspended                                 |  |
| Lumens:                                           | 80lm                                                       |  |
| CCT:                                              | 6000K                                                      |  |
| LED Type:                                         | SMD2835                                                    |  |
| Lifespan:                                         | 53,000 Hrs                                                 |  |
| Duration:                                         | 2Hrs                                                       |  |
| Battery Type:                                     | LiFePO4                                                    |  |
| Battery Voltage:                                  | 3.2V                                                       |  |
| Battery Capacity:                                 | 1800mAh                                                    |  |
| Charging Time:                                    | 24hrs                                                      |  |
| Certifications:                                   | AS/NZS 60598-1                                             |  |
|                                                   | AS/NZS 60598-2-22                                          |  |
|                                                   | AS/NZS2293 Compliant                                       |  |
|                                                   | AS CISPR 15                                                |  |
| Maintained:                                       | Exit sign is illuminated in normal and emergency operation |  |
| Non-Maintained:                                   | Exit sign is illuminated in emergency operation only       |  |
| * IP65 Weatherproof Case available (not included) |                                                            |  |