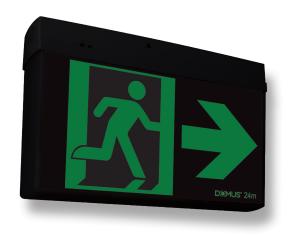

## EXIT-SM-24M Emergency Exit Sign

## Description

Specification Features Input Voltage: 24

A + A

240V AC

The EXIT Series Recessed and Surface Mounted LED Emergency Exit Light features LED technology providing an energy efficient light source with high output, which is ideal for a range of emergency lighting applications. Detailed design offers a quick release for decal installation as well as fast fit mounting design. Complete with 3.5W LED, suitable for 24M viewing distance. Available in White and Black colour options. Single and double sided decals included. High quality Lithium battery, with easy replacement function. Ideal for commercial interior applications such as apartment complexes, shopping centres, offices and hospitality applications.

## Diagrams / Additional

| Item No.    | Variant |       |
|-------------|---------|-------|
|             | Wht     | Blk   |
| EXIT-SM-24M | 66101   | 66100 |

| Power (W):                                        | 3.5W                                                       |  |
|---------------------------------------------------|------------------------------------------------------------|--|
| IP rating (IP):                                   | IP20*                                                      |  |
| Frequency:                                        | 50Hz                                                       |  |
| Ambient Temp:                                     | 0-40° C                                                    |  |
| Viewing Distance:                                 | 24m                                                        |  |
| Applications:                                     | Wall, ceiling or suspended                                 |  |
| Lumens:                                           | 80lm                                                       |  |
| CCT:                                              | 6000K                                                      |  |
| LED Type:                                         | SMD2835                                                    |  |
| Lifespan:                                         | 53,000 Hrs                                                 |  |
| Duration:                                         | 2Hrs                                                       |  |
| Battery Type:                                     | LiFePO4                                                    |  |
| Battery Voltage:                                  | 3.2V                                                       |  |
| Battery Capacity:                                 | 1800mAh                                                    |  |
| Charging Time:                                    | 24hrs                                                      |  |
| Certifications:                                   | AS/NZS 60598-1                                             |  |
|                                                   | AS/NZS 60598-2-22                                          |  |
|                                                   | AS/NZS2293 Compliant                                       |  |
|                                                   | AS CISPR 15                                                |  |
| Maintained:                                       | Exit sign is illuminated in normal and emergency operation |  |
| Non-Maintained:                                   | Exit sign is illuminated in emergency operation only       |  |
| * IP65 Weatherproof Case available (not included) |                                                            |  |