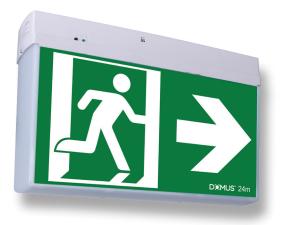

## EXIT-SM-24M Emergency Exit Sign

## Description

Specification Features Input Voltage: 24

A + A

240V AC

The EXIT Series Recessed and Surface Mounted LED Emergency Exit Light features LED technology providing an energy efficient light source with high output, which is ideal for a range of emergency lighting applications. Detailed design offers a quick release for decal installation as well as fast fit mounting design. Complete with 3.5W LED, suitable for 24M viewing distance. Available in White and Black colour options. Single and double sided decals included. High quality Lithium battery, with easy replacement function. Ideal for commercial interior applications such as apartment complexes, shopping centres, offices and hospitality applications.

## Diagrams / Additional

| Item No.    | Variant |       |
|-------------|---------|-------|
|             | Wht     | Blk   |
| EXIT-SM-24M | 66101   | 66100 |

| Power (W):                                        | 3.5W                                                       |  |
|---------------------------------------------------|------------------------------------------------------------|--|
| IP rating (IP):                                   | IP20*                                                      |  |
| Frequency:                                        | 50Hz                                                       |  |
| Ambient Temp:                                     | 0-40° C                                                    |  |
| Viewing Distance:                                 | 24m                                                        |  |
| Applications:                                     | Wall, ceiling or suspended                                 |  |
| Lumens:                                           | 80lm                                                       |  |
| CCT:                                              | 6000K                                                      |  |
| LED Type:                                         | SMD2835                                                    |  |
| Lifespan:                                         | 53,000 Hrs                                                 |  |
| Duration:                                         | 2Hrs                                                       |  |
| Battery Type:                                     | LiFePO4                                                    |  |
| Battery Voltage:                                  | 3.2V                                                       |  |
| Battery Capacity:                                 | 1800mAh                                                    |  |
| Charging Time:                                    | 24hrs                                                      |  |
| Certifications:                                   | AS/NZS 60598-1                                             |  |
|                                                   | AS/NZS 60598-2-22                                          |  |
|                                                   | AS/NZS2293 Compliant                                       |  |
|                                                   | AS CISPR 15                                                |  |
| Maintained:                                       | Exit sign is illuminated in normal and emergency operation |  |
| Non-Maintained:                                   | Exit sign is illuminated in emergency operation only       |  |
| * IP65 Weatherproof Case available (not included) |                                                            |  |