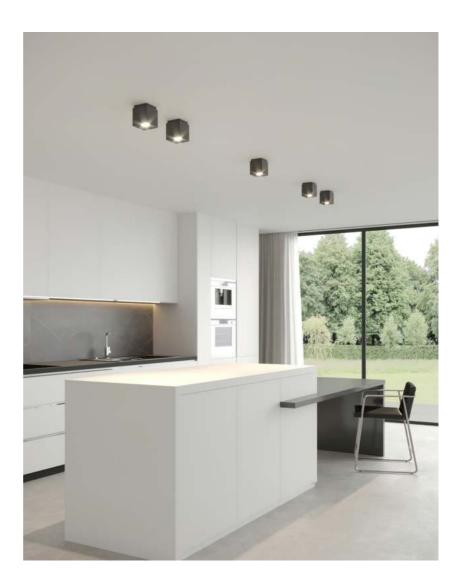

Interconnectable on two sides 
Two reflector colours included (black and brass)

Ethan is a square build-on spot series that gives a pleasant light with the included inside reflectors. Fits any GU10 bulb, has additional cable inlet on two opposite sides and is interconnectable (with internal or external wiring).

Comes with two sets of black and gold reflectors to choose from.