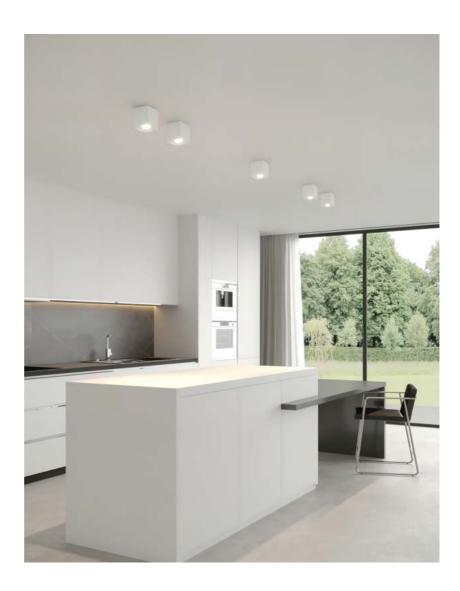

Interconnectable on two sides 
Two reflector colours included (white and silver)

Ethan is a square build-on spot series that gives a pleasant light with the included inside reflectors. Fits any GU10 bulb, has additional cable inlet on two opposite sides and is interconnectable (with internal or external wiring).

Comes with two sets of white and silver reflectors to choose from.