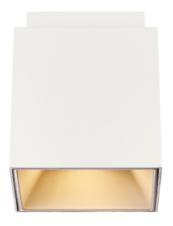

## ETHAN 1-SPOT | SURFACE DOWNLIGHT | MATT **nordlux**®

## **WHITE** 2110400101

IP degree: IP20 Maximum bulb wattage (W): LED:10W,Traditional:50W Class (Class 1, Class 2, Class 3): Class 2 (Double isolated) Bulb base: GU10

Primary material: Aluminium Secondary material: Metal Color: Matt white Height (cm): 11.99 Width (cm): 10.5 Lenght (cm): 10.5

Interconnectable on two sides 
Two reflector colours included (white and silver)

Ethan is a square build-on spot series that gives a pleasant light with the included inside reflectors. Fits any GU10 bulb, has additional cable inlet on two opposite sides and is interconnectable (with internal or external wiring).

Comes with two sets of white and silver reflectors to choose from.