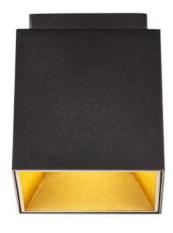

## ETHAN 1-SPOT | SURFACE DOWNLIGHT | MATT **nordlux**®

## BLACK

2110400103

IP degree: IP20 Maximum bulb wattage (W): LED:10W,Traditional:50W Class (Class 1, Class 2, Class 3): Class 2 (Double isolated) Bulb base: GU10

Primary material: Aluminium Secondary material: Metal Color: Matt black Height (cm): 11.99 Width (cm): 10.5 Lenght (cm): 10.5

Interconnectable on two sides 
Two reflector colours included (black and brass)

Ethan is a square build-on spot series that gives a pleasant light with the included inside reflectors. Fits any GU10 bulb, has additional cable inlet on two opposite sides and is interconnectable (with internal or external wiring).

Comes with two sets of black and gold reflectors to choose from.