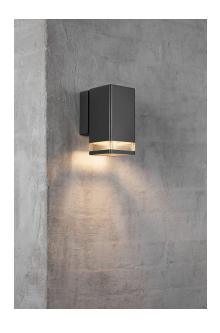

## nordlux®

Height (cm): 18 Projection (cm): 15.5 Width (cm): 11

## Elm

Item number: 45321003 Black EAN: 5701581382589

Packaging unit 3 Material: Aluminium/Plastic IP44, Class 1 (Earth contact), 230V GU10, Max. 20W, Light source not included Parallel connection possible

Area: Outdoor Energy class A++ - D

The Elm series resulted from a successful attempt to create outdoor lighting that was both modern and decorative. The rigid form combined with the soft, warm, welcoming light, offers a powerful contrast that makes Elm both beautiful and admirable.