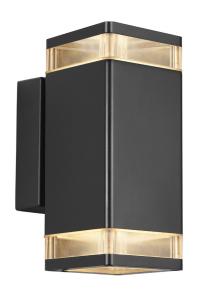

## nordlux®

Height (cm): 18 Projection (cm): 15.5 Width (cm): 11

## Elm

Item number: 45321003 Black EAN: 5701581382589

Packaging unit 3 Material: Aluminium/Plastic IP44, Class 1 (Earth contact), 230V GU10, Max. 20W, Light source not included Parallel connection possible

Area: Outdoor Energy class A++ - D

The Elm series resulted from a successful attempt to create outdoor lighting that was both modern and decorative. The rigid form combined with the soft, warm, welcoming light, offers a powerful contrast that makes Elm both beautiful and admirable.