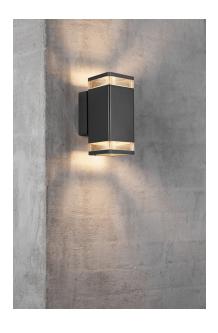

## nordlux®

Height (cm): 23.4 Projection (cm): 13 Width (cm): 9 Tube diameter (cm): 2.9

## Elm

Item number: 45331003 Black EAN: 5701581382787

Packaging unit 3
Material: Aluminium/Plastic
IP44, Class 1 (Earth contact), 230V
GU10, Max. 2X20W, Light source not included
Parallel connection possible

Area: Outdoor Energy class A++ - D

The Elm series resulted from a successful attempt to create outdoor lighting that was both modern and decorative. The rigid form combined with the soft, warm, welcoming light, offers a powerful contrast that makes Elm both beautiful and admirable.