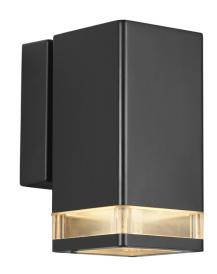

## nordlux®

Height (cm): 23.4 Projection (cm): 13 Width (cm): 9 Tube diameter (cm): 2.9

## Elm

Item number: 45331003 Black EAN: 5701581382787

Packaging unit 3
Material: Aluminium/Plastic
IP44, Class 1 (Earth contact), 230V
GU10, Max. 2X20W, Light source not included
Parallel connection possible

Area: Outdoor Energy class A++ - D

The Elm series resulted from a successful attempt to create outdoor lighting that was both modern and decorative. The rigid form combined with the soft, warm, welcoming light, offers a powerful contrast that makes Elm both beautiful and admirable.