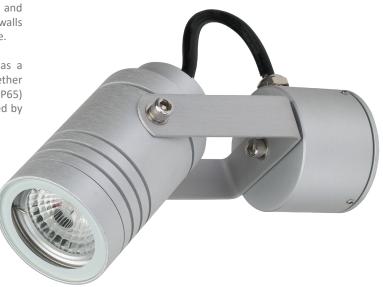

#### Description

The ELITE-1-ADJ is a high quality, weather-resistant, adjustable and rotatable GU10 LED spot light perfect for mounting to any exterior walls and surfaces and keeping desired areas lit with it's 60° beam angle.

ELITE-1-ADJ is constructed from 6063 grade aluminium and has a natural anodised finish to complete its architectural look. Together with silicon gaskets and seals, the ELITE-1-ADJ is strong, resistant (IP65) and looks great in any application. Also, The ELITE-1-ADJ is backed by our Three Year Replacement Warranty for peace of mind.

#### **Specification Features**

Input Voltage: 240V AC

Power (W): 6W (when supplied with lamp)

IP rating (IP): 65

CCT: 3000K - 5000K

Lumens (lm): Warm White 3000K - 450lm

White 5000K - 500lm

LED type: GU10
CRI: ≥80
Beam angle (°): 60°
Dimmable: Yes\*

Mounting type: Wall or ceiling mounted

Lifespan (hrs): 40,000hrs

#### Diagrams / Additional

| Item No.        | Variant | Colour     |
|-----------------|---------|------------|
| ELITE-1-ADJ-ALU | 19408   | Warm White |
|                 | 19409   | White      |
| ELITE-1-ADJ-ALU | 19416   | Body only  |