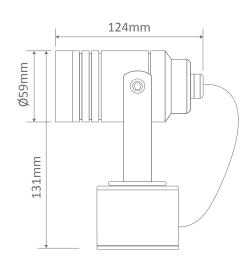

#### Description

The ELITE-1-ADJ is a high quality, weather-resistant, adjustable and rotatable GU10 LED spot light perfect for mounting to any exterior walls and surfaces and keeping desired areas lit with it's 60° beam angle.

ELITE-1-ADJ is constructed from 6063 grade aluminium and has a natural anodised finish to complete its architectural look. Together with silicon gaskets and seals, the ELITE-1-ADJ is strong, resistant (IP65) and looks great in any application. Also, The ELITE-1-ADJ is backed by our Three Year Replacement Warranty for peace of mind.

#### **Specification Features**

Input Voltage: 240V AC

Power (W): 6W (when supplied with lamp)

IP rating (IP): 65

CCT: 3000K - 5000K

Lumens (lm): Warm White 3000K - 450lm

White 5000K - 500lm

LED type: GU10
CRI: ≥80
Beam angle (°): 60°
Dimmable: Yes\*

Mounting type: Wall or ceiling mounted

Lifespan (hrs): 40,000hrs

#### Diagrams / Additional

| Item No.        | Variant | Colour     |
|-----------------|---------|------------|
| ELITE-1-ADJ-ALU | 19408   | Warm White |
|                 | 19409   | White      |
| ELITE-1-ADJ-ALU | 19416   | Body only  |