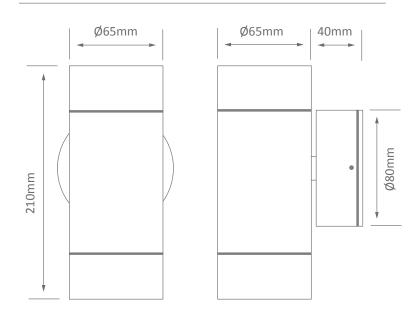

### **ELITE-2-WB**

## Up/Down Wall Light

#### Description

The ELITE-2-WB is a modern, exterior wall-mounted direct/indirect-light exuberating quality, efficiency and performance. Constructed from Pure 6063 Grade Aluminium, and completed with a Natural Clear Anodised Finish, the ELITE-2-WB is not only visually appealing, but offers greater resistance to weather exposure. The ELITE-2-WB is available with a high-performance 2 x 6W GU10 replaceable lamp (dimmable\*) or without.

Mounting type: Wall mounted Lifespan (hrs): 40,000hrs