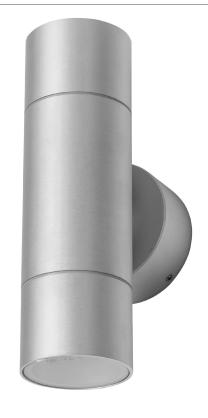

### **ELITE-2-WB**

## Up/Down Wall Light

#### Description

The ELITE-2-WB is a modern, exterior wall-mounted direct/indirect-light exuberating quality, efficiency and performance. Constructed from Pure 6063 Grade Aluminium, and completed with a Natural Clear Anodised Finish, the ELITE-2-WB is not only visually appealing, but offers greater resistance to weather exposure. The ELITE-2-WB is available with a high-performance 2 x 6W GU10 replaceable lamp (dimmable\*) or without.