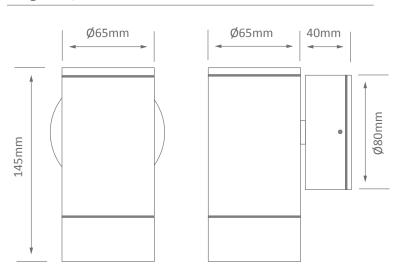

Input Voltage: 240V AC

Power (W): 6W (when supplied with lamp)

IP rating (IP):

3000K - 5000K CCT:

Lumens (Im): Warm White 3000K - 450lm

White 5000K - 500lm

GU10 LED type: ≥80 CRI: Beam angle (°): 60° Dimmable: Yes\*

Mounting type: Wall mounted Lifespan (hrs): 40,000hrs