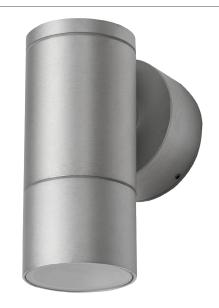

#### Description

The ELITE-1-WB is a modern, exterior wall-mounted direct-light exuberating quality, efficiency and performance. Constructed from Pure 6063 Grade Aluminium, and completed with a Natural Clear Anodised Finish, the ELITE-1-WB is not only visually appealing, but offers greater resistance to weather exposure. The ELITE-1-WB is available with a highperformance 6W GU10 replaceable lamp (dimmable\*) or without.

Input Voltage: 240V AC

Power (W): 6W (when supplied with lamp)

IP rating (IP):

3000K - 5000K CCT:

Lumens (Im): Warm White 3000K - 450lm

White 5000K - 500lm

GU10 LED type: ≥80 CRI: Beam angle (°): 60° Dimmable: Yes\*