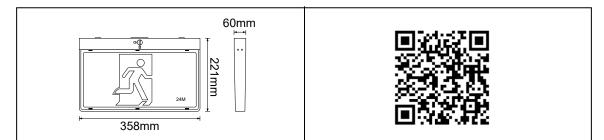

## **Emergency Exit**

The Vieway is a single or double sided IP20 exit solution for industrial, commercial and highrise residential applications. This maintained emergency fitting is fully compliant to AS/NZS 2293 and is supplied with a reliable LiFePO4 battery. This exit has the flexibility to be installed on walls or ceilings with the quick slide connect bracket and has a 24 metre viewing distance.

## PRODUCT DATA

| Order Code      | 393006   |
|-----------------|----------|
| Voltage         | 220-240V |
| Wattage         | 4W       |
| IP Rating       | IP20     |
| Dimmable        | No       |
| Fitting Colour  | White    |
| Net Weight (kg) | 1.02     |
| Warranty        | 3 years  |