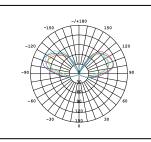

## **PRODUCT DATA**

| Order Code      | 163132                                   |
|-----------------|------------------------------------------|
| Voltage         | 220-240V                                 |
| Wattage         | 7.5W                                     |
| Lumen Output    | 806Lm                                    |
| ССТ             | 2700K                                    |
| CRI Rating      | Ra≥80                                    |
| Beam Angle      | 360°                                     |
| Light Source    | Filament                                 |
| Lens            | Clear                                    |
| Dimmable        | Yes. Leading or Trailing Edge, Universal |
|                 | (Refer to Dimmer Compatibility List)     |
| Cap Type        | B22                                      |
| Construction    | Glass                                    |
| PF              | 0.8                                      |
| Net Weight (kg) | 0.04                                     |
| Lifetime L70B50 | 15,000 hours                             |
| Warranty        | 3 years                                  |