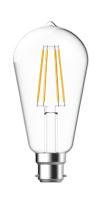

B22 Filament Globe (7.5W)

## **SUMMARY**

The SupValue ST64 filament globe is a modern interpretation on a vintage classic. Suitable for decorative applications in commercial or residential environments, this high quality LED globe features a clear glass housing in a retro Edwardian design. Engineered to provide longevity and high lumen efficacy, the SupValue ST64 filament globe is an energy saving alternative to traditional incandescent and halogen light globes.