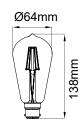

## **PRODUCT DATA**

| Order Code      | 163132                                   |
|-----------------|------------------------------------------|
| Voltage         | 220-240V                                 |
| Wattage         | 7.5W                                     |
| Lumen Output    | 806Lm                                    |
| ССТ             | 2700K                                    |
| CRI Rating      | Ra≥80                                    |
| Beam Angle      | 360°                                     |
| Light Source    | Filament                                 |
| Lens            | Clear                                    |
| Dimmable        | Yes. Leading or Trailing Edge, Universal |
|                 | (Refer to Dimmer Compatibility List)     |
| Cap Type        | B22                                      |
| Construction    | Glass                                    |
| PF              | 0.8                                      |
| Net Weight (kg) | 0.04                                     |
| Lifetime L70B50 | 15,000 hours                             |
| Warranty        | 3 years                                  |