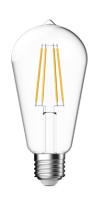

E27 Filament Globe (7.5W)

## **SUMMARY**

The SupValue ST64 filament globe is a modern interpretation on a vintage classic. Suitable for decorative applications in commercial or residential environments, this high quality LED globe features a clear glass housing in a retro Edwardian design. Engineered to provide longevity and high lumen efficacy, the SupValue ST64 filament globe is an energy saving alternative to traditional incandescent and halogen light globes.

## **PRODUCT DATA**

| Order Code      | 163122                                   |
|-----------------|------------------------------------------|
| Voltage         | 220-240V                                 |
| Wattage         | 7.5W                                     |
| Lumen Output    | 806Lm                                    |
| CCT             | 2700K                                    |
| CRI Rating      | Ra≥80                                    |
| Beam Angle      | 360°                                     |
| Light Source    | Filament                                 |
| Lens            | Clear                                    |
| Dimmable        | Yes. Leading or Trailing Edge, Universal |
|                 | (Refer to Dimmer Compatibility List)     |
| Cap Type        | E27                                      |
| Construction    | Glass                                    |
| PF              | 0.8                                      |
| Net Weight (kg) | 0.04                                     |
| Lifetime L70B50 | 15,000 hours                             |
| Warranty        | 3 years                                  |