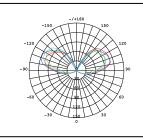

## **PRODUCT DATA**

| Order Code      | 163122                                   |
|-----------------|------------------------------------------|
| Voltage         | 220-240V                                 |
| Wattage         | 7.5W                                     |
| Lumen Output    | 806Lm                                    |
| CCT             | 2700K                                    |
| CRI Rating      | Ra≥80                                    |
| Beam Angle      | 360°                                     |
| Light Source    | Filament                                 |
| Lens            | Clear                                    |
| Dimmable        | Yes. Leading or Trailing Edge, Universal |
|                 | (Refer to Dimmer Compatibility List)     |
| Cap Type        | E27                                      |
| Construction    | Glass                                    |
| PF              | 0.8                                      |
| Net Weight (kg) | 0.04                                     |
| Lifetime L70B50 | 15,000 hours                             |
| Warranty        | 3 years                                  |