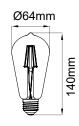

## **PRODUCT DATA**

| Order Code      | 163122                                   |
|-----------------|------------------------------------------|
| Voltage         | 220-240V                                 |
| Wattage         | 7.5W                                     |
| Lumen Output    | 806Lm                                    |
| CCT             | 2700K                                    |
| CRI Rating      | Ra≥80                                    |
| Beam Angle      | 360°                                     |
| Light Source    | Filament                                 |
| Lens            | Clear                                    |
| Dimmable        | Yes. Leading or Trailing Edge, Universal |
|                 | (Refer to Dimmer Compatibility List)     |
| Cap Type        | E27                                      |
| Construction    | Glass                                    |
| PF              | 0.8                                      |
| Net Weight (kg) | 0.04                                     |
| Lifetime L70B50 | 15,000 hours                             |
| Warranty        | 3 years                                  |