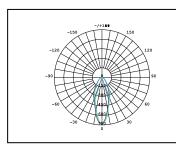

## **PRODUCT DATA**

| Order Code      | 142016A       |
|-----------------|---------------|
| Voltage         | 12V           |
| Wattage         | 6W            |
| Lumen Output    | 520Lm         |
| CCT             | 3000K         |
| CRI Rating      | Ra≥80         |
| Beam Angle      | 60°           |
| Light Source    | SMD Chips     |
| Dimmable        | No            |
| Cap Type        | GU5.3         |
| Construction    | Polycarbonate |
| Fitting Colour  | White         |
| PF              | 0.5           |
| Net Weight (kg) | 0.02          |
| Lifetime L70B50 | 15,000 hours  |
| Warranty        | 3 years       |