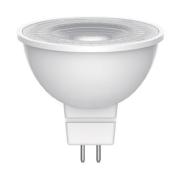

12V Globe (6W)

## **SUMMARY**

The SupValue MR16 is a dimmable LED light globe with a GU5.3 cap, suitable for commercial or residential applications. Featuring a frosted finish, this globe has been engineered to provide longevity and high lumen efficacy. The SupValue MR16 LED globe is an energy saving alternative or replacement to traditional MR16 halogen globes. It can also be retrofitted to existing compatible sockets.