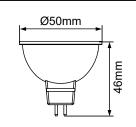

## **PRODUCT DATA**

| Order Code      | 142016A       |
|-----------------|---------------|
| Voltage         | 12V           |
| Wattage         | 6W            |
| Lumen Output    | 520Lm         |
| CCT             | 3000K         |
| CRI Rating      | Ra≥80         |
| Beam Angle      | 60°           |
| Light Source    | SMD Chips     |
| Dimmable        | No            |
| Cap Type        | GU5.3         |
| Construction    | Polycarbonate |
| Fitting Colour  | White         |
| PF              | 0.5           |
| Net Weight (kg) | 0.02          |
| Lifetime L70B50 | 15,000 hours  |
| Warranty        | 3 years       |