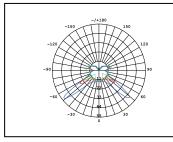

## **PRODUCT DATA**

| 162217        |
|---------------|
| 220-240V      |
| 3.4W          |
| 345Lm         |
| 3000K         |
| Ra≥80         |
| 250°          |
| SMD Chips     |
| Clear         |
| No            |
| G9            |
| Polycarbonate |
| 0.5           |
| 0.01          |
| 15,000 hours  |
| 3 years       |
|               |