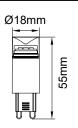

## **PRODUCT DATA**

| 162217        |
|---------------|
| 220-240V      |
| 3.4W          |
| 345Lm         |
| 3000K         |
| Ra≥80         |
| 250°          |
| SMD Chips     |
| Clear         |
| No            |
| G9            |
| Polycarbonate |
| 0.5           |
| 0.01          |
| 15,000 hours  |
| 3 years       |
|               |