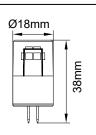

## **PRODUCT DATA**

| Order Code      | 162216        |
|-----------------|---------------|
| Voltage         | 12V AC or DC  |
| Wattage         | 2.6W          |
| Lumen Output    | 220Lm         |
| CCT             | 3000K         |
| CRI Rating      | Ra≥80         |
| Beam Angle      | 260°          |
| Light Source    | SMD Chips     |
| Lens            | Clear         |
| Dimmable        | No            |
| Cap Type        | G4            |
| Construction    | Polycarbonate |
| PF              | 0.4           |
| Net Weight (kg) | 0.01          |
| Lifetime L70B50 | 15,000 hours  |
| Warranty        | 3 years       |
|                 |               |