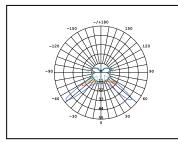

## **PRODUCT DATA**

| Order Code      | 162216        |
|-----------------|---------------|
| Voltage         | 12V AC or DC  |
| Wattage         | 2.6W          |
| Lumen Output    | 220Lm         |
| CCT             | 3000K         |
| CRI Rating      | Ra≥80         |
| Beam Angle      | 260°          |
| Light Source    | SMD Chips     |
| Lens            | Clear         |
| Dimmable        | No            |
| Cap Type        | G4            |
| Construction    | Polycarbonate |
| PF              | 0.4           |
| Net Weight (kg) | 0.01          |
| Lifetime L70B50 | 15,000 hours  |
| Warranty        | 3 years       |
|                 |               |