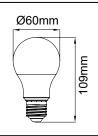

## **PRODUCT DATA**

| Order Code      | 112091C                                  |
|-----------------|------------------------------------------|
| Voltage         | 220-240V                                 |
| Wattage         | 6W                                       |
| Lumen Output    | 470Lm                                    |
| ССТ             | 3000K                                    |
| CRI Rating      | Ra≥80                                    |
| Beam Angle      | 240°                                     |
| Light Source    | SMD Chips                                |
| Dimmable        | Yes. Leading or Trailing Edge, Universal |
|                 | (Refer to Compatibility List)            |
| Cap Type        | E27                                      |
| Construction    | Polycarbonate                            |
| Fitting Colour  | White                                    |
| PF              | 0.8                                      |
| Net Weight (kg) | 0.03                                     |
| Lifetime L70B50 | 15,000 hours                             |
| Warranty        | 3 years                                  |