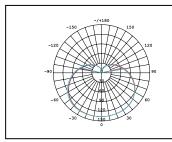

## **PRODUCT DATA**

| Order Code      | 112091C                                  |
|-----------------|------------------------------------------|
| Voltage         | 220-240V                                 |
| Wattage         | 6W                                       |
| Lumen Output    | 470Lm                                    |
| ССТ             | 3000K                                    |
| CRI Rating      | Ra≥80                                    |
| Beam Angle      | 240°                                     |
| Light Source    | SMD Chips                                |
| Dimmable        | Yes. Leading or Trailing Edge, Universal |
|                 | (Refer to Compatibility List)            |
| Cap Type        | E27                                      |
| Construction    | Polycarbonate                            |
| Fitting Colour  | White                                    |
| PF              | 0.8                                      |
| Net Weight (kg) | 0.03                                     |
| Lifetime L70B50 | 15,000 hours                             |
| Warranty        | 3 years                                  |