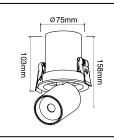

## **PRODUCT DATA**

| Order Code      | 173373                                   |
|-----------------|------------------------------------------|
| Voltage         | 220-240V                                 |
| Wattage         | 10W                                      |
| Lumen Output    | 720Lm                                    |
| ССТ             | 3000K                                    |
| IP Rating       | IP44 (below ceiling)                     |
| IC Rating       | IC-4                                     |
| Beam Angle      | 60° - 90° adjustable                     |
| Light Source    | SMD Chips                                |
| Driver          | Integrated                               |
| Dimmable        | No                                       |
| Connection      | 1.2 flex & plug                          |
| Fitting Type    | Retractable - up to 355° rotation        |
| Cutout Size     | Ø75mm - 80mm                             |
| Construction    | Metal body / opal polycarbonate diffuser |
| Fitting Colour  | White                                    |
| PF              | 0.9                                      |
| Net Weight (kg) | 0.37                                     |
| Lifetime L70B50 | 35,000 hours                             |
| Warranty        | 5 years                                  |