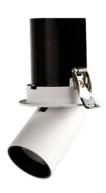

## **SUMMARY**

The Stork is a semi-recessed downlight with a retractable light module for residential, retail or commercial applications. Designed for versatility, it can be tilted up to 90°, rotated up to 355° and features a prismatic polycarbonate diffuser for superior low-glare lighting comfort. With the installer in mind, it also features an integrated driver and a pre-wired flex and plug for quick and easy installation. Rated IP44 and IC-4 for peace of mind, it can be safely abutted against thermal building materials like insulation.