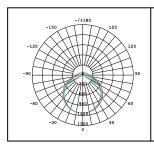

## **PRODUCT DATA**

| 212014A                                  |
|------------------------------------------|
| 220-240V                                 |
| Multi-Watt Selectable                    |
| 42W 21W                                  |
| 3800Lm 1850Lm                            |
| 4000K                                    |
| IP20                                     |
| 120°                                     |
| SMD Chips                                |
| Integrated                               |
| No                                       |
| Metal body / opal polycarbonate diffuser |
| White                                    |
| 0.9                                      |
| 1.92                                     |
| 50,000 hours                             |
| 5 years                                  |
|                                          |

## **PRODUCT DATA**

| 212013A                                  |                                                                                                                                   |
|------------------------------------------|-----------------------------------------------------------------------------------------------------------------------------------|
| 220-240V                                 |                                                                                                                                   |
| Multi-Watt Selectable                    |                                                                                                                                   |
| 21W                                      | 10W                                                                                                                               |
| 1900Lm                                   | 900Lm                                                                                                                             |
| 4000K                                    |                                                                                                                                   |
| IP20                                     |                                                                                                                                   |
| 120°                                     |                                                                                                                                   |
| SMD Chips                                |                                                                                                                                   |
| Integrated                               |                                                                                                                                   |
| No                                       |                                                                                                                                   |
| Metal body / opal polycarbonate diffuser |                                                                                                                                   |
| White                                    |                                                                                                                                   |
| 0.9                                      |                                                                                                                                   |
| 1.27                                     |                                                                                                                                   |
| 50,000 hours                             |                                                                                                                                   |
| 5 years                                  |                                                                                                                                   |
|                                          | 220-240V  Multi-Watt Se 21W  1900Lm  4000K  IP20  120°  SMD Chips  Integrated  No  Metal body / 6  White  0.9  1.27  50,000 hours |