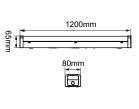

## **SUMMARY**

The Stellar is an IP20 batten ideal for commercial and industrial applications. It features Multi-Watt Selectable technology, giving installers a choice of 2 wattages in 1 fitting for maximum lumen output flexibility. For quick and easy installation, the Stellar has been engineered with a clever toolless end cap and quick-to-fit single piece LED light module. It also incorporates multiple cable entry points and a large 6mm terminal block.