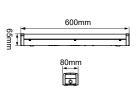

## **PRODUCT DATA**

| 212014A                                  |
|------------------------------------------|
| 220-240V                                 |
| Multi-Watt Selectable                    |
| 42W 21W                                  |
| 3800Lm 1850Lm                            |
| 4000K                                    |
| IP20                                     |
| 120°                                     |
| SMD Chips                                |
| Integrated                               |
| No                                       |
| Metal body / opal polycarbonate diffuser |
| White                                    |
| 0.9                                      |
| 1.92                                     |
| 50,000 hours                             |
| 5 years                                  |
|                                          |

## **PRODUCT DATA**

| 212013A                                  |                                                                                                                                   |
|------------------------------------------|-----------------------------------------------------------------------------------------------------------------------------------|
| 220-240V                                 |                                                                                                                                   |
| Multi-Watt Selectable                    |                                                                                                                                   |
| 21W                                      | 10W                                                                                                                               |
| 1900Lm                                   | 900Lm                                                                                                                             |
| 4000K                                    |                                                                                                                                   |
| IP20                                     |                                                                                                                                   |
| 120°                                     |                                                                                                                                   |
| SMD Chips                                |                                                                                                                                   |
| Integrated                               |                                                                                                                                   |
| No                                       |                                                                                                                                   |
| Metal body / opal polycarbonate diffuser |                                                                                                                                   |
| White                                    |                                                                                                                                   |
| 0.9                                      |                                                                                                                                   |
| 1.27                                     |                                                                                                                                   |
| 50,000 hours                             |                                                                                                                                   |
| 5 years                                  |                                                                                                                                   |
|                                          | 220-240V  Multi-Watt Se 21W  1900Lm  4000K  IP20  120°  SMD Chips  Integrated  No  Metal body / 6  White  0.9  1.27  50,000 hours |