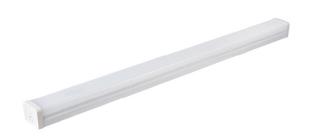

## **SUMMARY**

The Stellar is an IP20 batten ideal for commercial and industrial applications. It features Multi-Watt Selectable technology, giving installers a choice of 2 wattages in 1 fitting for maximum lumen output flexibility. For quick and easy installation, the Stellar has been engineered with a clever toolless end cap and quick-to-fit single piece LED light module. It also incorporates multiple cable entry points and a large 6mm terminal block.