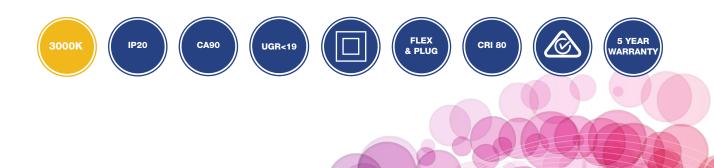

## PRODUCT DATA

| Order Code      | 172410                                 |
|-----------------|----------------------------------------|
| Voltage         | 220-240V                               |
| Wattage         | 8W                                     |
| Lumen Output    | 800Lm                                  |
| ССТ             | 4000K                                  |
| IP Rating       | IP20                                   |
| IC Rating       | CA90                                   |
| UGR Rating      | UGR<19                                 |
| Beam Angle      | 60°                                    |
| Light Source    | SMD Chips                              |
| Driver          | Integrated                             |
| Dimmable        | No                                     |
| Connection      | 1.2 flex & plug                        |
| Cutout Size     | Ø100mm                                 |
| Construction    | Polycarbonate body / faceted reflector |
| Fitting Colour  | White                                  |
| PF              | 0.9                                    |
| Net Weight (kg) | 0.28                                   |
| Lifetime L70B50 | 50,000 hours                           |
| Warranty        | 5 years                                |
|                 |                                        |

## PRODUCT DATA

| 172308                                 |
|----------------------------------------|
| 220-240V                               |
| 8W                                     |
| 720Lm                                  |
| 3000K                                  |
| IP20                                   |
| CA90                                   |
| UGR<19                                 |
| 60°                                    |
| SMD Chips                              |
| Integrated                             |
| No                                     |
| 1.2 flex & plug                        |
| Ø100mm                                 |
| Polycarbonate body / faceted reflector |
| White                                  |
| 0.9                                    |
| 0.28                                   |
| 50,000 hours                           |
| 5 years                                |
|                                        |