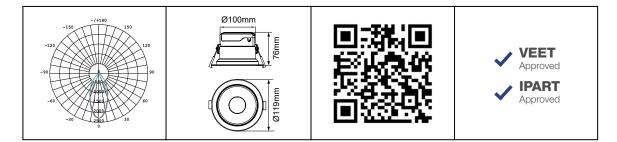

## PRODUCT DATA

| Order Code      | 172410                                 |
|-----------------|----------------------------------------|
| Voltage         | 220-240V                               |
| Wattage         | 8W                                     |
| Lumen Output    | 800Lm                                  |
| ССТ             | 4000K                                  |
| IP Rating       | IP20                                   |
| IC Rating       | CA90                                   |
| UGR Rating      | UGR<19                                 |
| Beam Angle      | 60°                                    |
| Light Source    | SMD Chips                              |
| Driver          | Integrated                             |
| Dimmable        | No                                     |
| Connection      | 1.2 flex & plug                        |
| Cutout Size     | Ø100mm                                 |
| Construction    | Polycarbonate body / faceted reflector |
| Fitting Colour  | White                                  |
| PF              | 0.9                                    |
| Net Weight (kg) | 0.28                                   |
| Lifetime L70B50 | 50,000 hours                           |
| Warranty        | 5 years                                |
|                 |                                        |

## PRODUCT DATA

| 172308                                 |
|----------------------------------------|
| 220-240V                               |
| 8W                                     |
| 720Lm                                  |
| 3000K                                  |
| IP20                                   |
| CA90                                   |
| UGR<19                                 |
| 60°                                    |
| SMD Chips                              |
| Integrated                             |
| No                                     |
| 1.2 flex & plug                        |
| Ø100mm                                 |
| Polycarbonate body / faceted reflector |
| White                                  |
| 0.9                                    |
| 0.28                                   |
| 50,000 hours                           |
| 5 years                                |
|                                        |