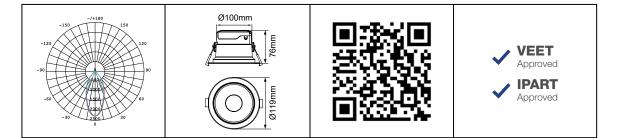

## PRODUCT DATA

| Order Code      | 172410                                 |
|-----------------|----------------------------------------|
| Voltage         | 220-240V                               |
| Wattage         | 8W                                     |
| Lumen Output    | 800Lm                                  |
| ССТ             | 4000K                                  |
| IP Rating       | IP20                                   |
| IC Rating       | CA90                                   |
| UGR Rating      | UGR<19                                 |
| Beam Angle      | 60°                                    |
| Light Source    | SMD Chips                              |
| Driver          | Integrated                             |
| Dimmable        | No                                     |
| Connection      | 1.2 flex & plug                        |
| Cutout Size     | Ø100mm                                 |
| Construction    | Polycarbonate body / faceted reflector |
| Fitting Colour  | White                                  |
| PF              | 0.9                                    |
| Net Weight (kg) | 0.28                                   |
| Lifetime L70B50 | 50,000 hours                           |
| Warranty        | 5 years                                |
|                 |                                        |

## PRODUCT DATA

| 172308                                 |
|----------------------------------------|
| 220-240V                               |
| 8W                                     |
| 720Lm                                  |
| 3000K                                  |
| IP20                                   |
| CA90                                   |
| UGR<19                                 |
| 60°                                    |
| SMD Chips                              |
| Integrated                             |
| No                                     |
| 1.2 flex & plug                        |
| Ø100mm                                 |
| Polycarbonate body / faceted reflector |
| White                                  |
| 0.9                                    |
| 0.28                                   |
| 50,000 hours                           |
| 5 years                                |
|                                        |