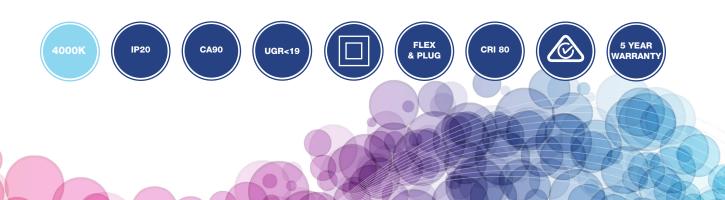

## PRODUCT DATA

| Order Code      | 172410                                 |
|-----------------|----------------------------------------|
| Voltage         | 220-240V                               |
| Wattage         | 8W                                     |
| Lumen Output    | 800Lm                                  |
| ССТ             | 4000K                                  |
| IP Rating       | IP20                                   |
| IC Rating       | CA90                                   |
| UGR Rating      | UGR<19                                 |
| Beam Angle      | 60°                                    |
| Light Source    | SMD Chips                              |
| Driver          | Integrated                             |
| Dimmable        | No                                     |
| Connection      | 1.2 flex & plug                        |
| Cutout Size     | Ø100mm                                 |
| Construction    | Polycarbonate body / faceted reflector |
| Fitting Colour  | White                                  |
| PF              | 0.9                                    |
| Net Weight (kg) | 0.28                                   |
| Lifetime L70B50 | 50,000 hours                           |
| Warranty        | 5 years                                |
|                 |                                        |

## PRODUCT DATA

| 172308                                 |
|----------------------------------------|
| 220-240V                               |
| 8W                                     |
| 720Lm                                  |
| 3000K                                  |
| IP20                                   |
| CA90                                   |
| UGR<19                                 |
| 60°                                    |
| SMD Chips                              |
| Integrated                             |
| No                                     |
| 1.2 flex & plug                        |
| Ø100mm                                 |
| Polycarbonate body / faceted reflector |
| White                                  |
| 0.9                                    |
| 0.28                                   |
| 50,000 hours                           |
| 5 years                                |
|                                        |