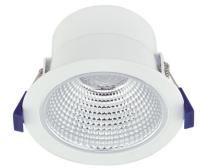

### SUMMARY

The Protail is a high performing commercial downlight. Rated to UGR<19, it features low-glare characteristics for improved lighting comfort. The Protail incorporates an aluminium heat sink and an integrated driver.

#### SUMMARY

The Protail is a high performing commercial downlight. Rated to UGR<19, it features low-glare characteristics for improved lighting comfort. The Protail incorporates an aluminium heat sink and an integrated driver.